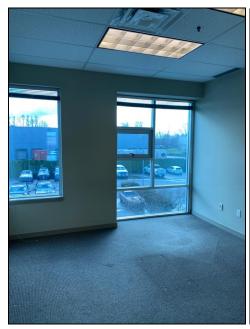

**ZONING:** I-B1

**AREA:** 3,602 SQ. FT.

**FEATURES:** - Highway exposure

- Excellent glazing with mountain views

- Fully air-conditioned

- T bar ceiling with fluorescent lighting

- Open work area

- Four (4) private offices

- Boardroom

- Reception area

- Lunchroom

- Four (4) private washrooms

**PARKING:** Twelve (12) parking stalls free of charge plus extra common area stalls available

**LEASE RATE:** \$19.00 per sq. ft. plus GST (or) \$5,703.17 per month plus GST