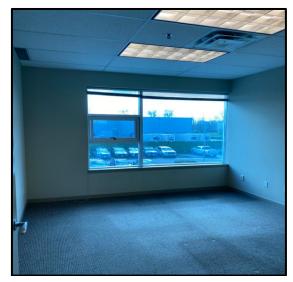

**ZONING:** I-B1

**AREA:** 3,602 SQ. FT.

**FEATURES:** - Highway exposure

- Excellent glazing with mountain views

- Fully air-conditioned

- T bar ceiling with fluorescent lighting

- Open work area

- Four (4) private offices

- Boardroom

- Reception area

- Lunchroom

- Four (4) private washrooms

**PARKING:** Twelve (12) parking stalls free of charge plus extra common area stalls available

**LEASE RATE:** \$19.00 per sq. ft. plus GST (or) \$5,703.17 per month plus GST