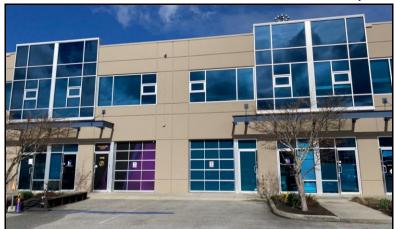

## #245 & #250 - 21900 WESTMINSTER HIGHWAY, RICHMOND, BC

**LOCATION:** The subject premise is strategically located in the centre of East Richmond

providing excellent exposure to Westminster Highway and Highway 91 (the East West Connector). Within minutes of the Alex Fraser, Queensborough and Knight Street Bridges, and the newly constructed South Fraser Perimeter Road, this

**ZONING:** I-B1

**AREA:** 3,602 SQ. FT.

**FEATURES:** - Highway exposure

- Excellent glazing with mountain views

- Fully air-conditioned

- T bar ceiling with fluorescent lighting

- Open work area

- Four (4) private offices