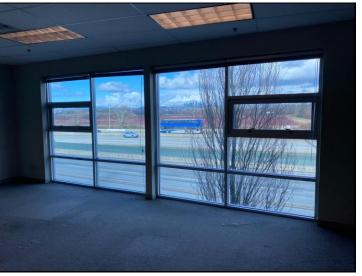

**ZONING:** I-B1

**AREA:** 3,602 SQ. FT.

**FEATURES:** - Highway exposure

- Excellent glazing with mountain views

- Fully air-conditioned

- T bar ceiling with fluorescent lighting

- Open work area

- Four (4) private offices