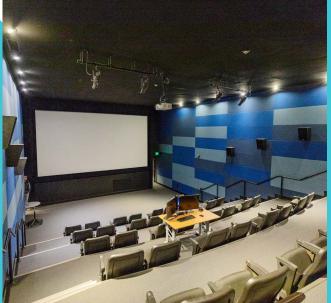

# THE BUILDING

This unique freestanding building presents a wonderful opportunity for a **creative office** or **industrial** users to occupy their own building. The building is efficiently arranged over 2 floors with:

- high ceiling warehouse space
- theatre room production space
- kitchen/lounge on the ground level
- private office space on the 2nd level
- dock loading

Located in the heart of Mount Pleasant, employees at this building are only steps away from transit and the best coffee shops/breweries in town!