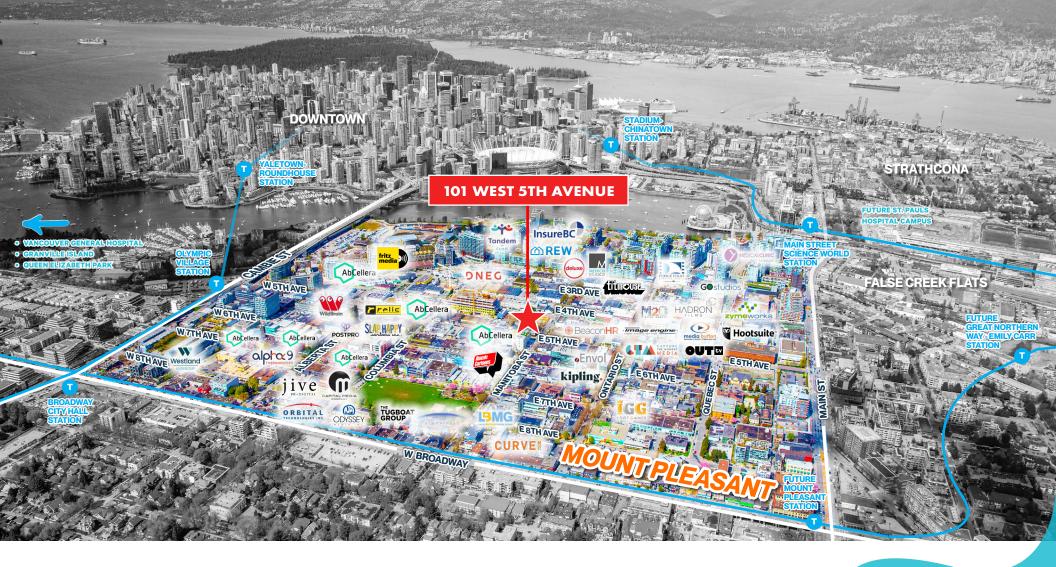

# **THE LOCATION**

Mount Pleasant is one of the coolest neighbourhoods in North America. Boasting stunning city, mountain, and water views, this area has unparalleled connectivity to the Canada Line, the highly anticipated Broadway Subway extension, and multiple bike lanes. This centre of innovation and creativity is adorned with countless amenities, a growing tech hub with start-ups and industry leading tech, life science and media companies settling in the neighbourhood.