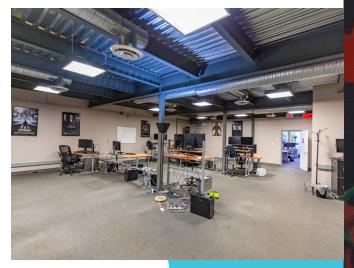

# THE BUILDING

This unique freestanding building presents a wonderful opportunity for a **creative office** or **industrial** users to occupy their own building. The building is efficiently arranged over 2 floors with:

- high ceiling warehouse space
- theatre room production space
- kitchen/lounge on the ground level
- private office space on the 2nd level
- dock loading

Located in the heart of Mount Pleasant, employees at this building are only steps away from transit and the best coffee shops/breweries in town!