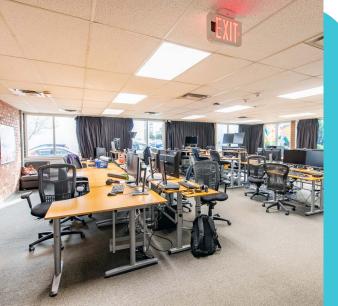

# THE BUILDING

This unique freestanding building presents a wonderful opportunity for a **creative office** or **industrial** users to occupy their own building. The building is efficiently arranged over 2 floors with:

- high ceiling warehouse space
- theatre room production space
- kitchen/lounge on the ground level
- private office space on the 2nd level
- dock loading

Located in the heart of Mount Pleasant, employees at this building are only steps away from transit and the best coffee shops/breweries in town!