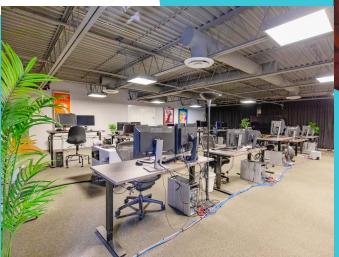

# THE BUILDING

This unique freestanding building presents a wonderful opportunity for a **creative office** or **industrial** users to occupy their own building. The building is efficiently arranged over 2 floors with:

- high ceiling warehouse space
- theatre room production space
- kitchen/lounge on the ground level
- private office space on the 2nd level
- dock loading

Located in the heart of Mount Pleasant, employees at this building are only steps away from transit and the best coffee shops/breweries in town!