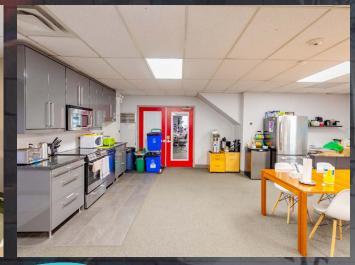

- high ceiling warehouse space
- theatre room production space
- kitchen/lounge on the ground level
- private office space on the 2nd level
- dock loading

Located in the heart of Mount Pleasant, employees at this building are only steps away from transit and the best coffee shops/breweries in town!