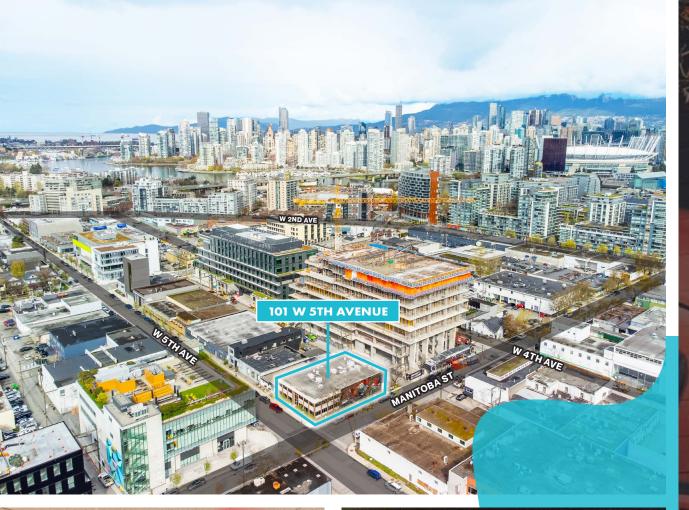

# FOR LEASE 101 WEST 5TH AVENUE

ANITOBA ....

Mount Pleasant Creative Office 10,316 SF Free Standing Building

# THE BUILDING

This unique freestanding building presents a wonderful opportunity for a **creative office** or **industrial** users to occupy their own building. The building is efficiently arranged over 2 floors with:

# **THE LOCATION**

Mount Pleasant is one of the coolest neighbourhoods in North America. Boasting stunning city, mountain, and water views, this area has unparalleled connectivity to the Canada Line, the highly anticipated Broadway Subway extension, and multiple bike lanes. This centre of innovation and creativity is adorned with countless amenities, a growing tech hub with start-ups and industry leading tech, life science and media companies settling in the neighbourhood.