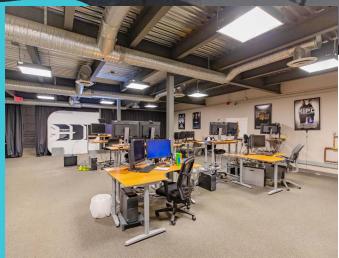

# THE BUILDING

This unique freestanding building presents a wonderful opportunity for a **creative office** or **industrial** users to occupy their own building. The building is efficiently arranged over 2 floors with:

- high ceiling warehouse space
- theatre room production space
- kitchen/lounge on the ground level
- private office space on the 2nd level
- dock loading

Located in the heart of Mount Pleasant, employees at this building are only steps away from transit and the best coffee shops/breweries in town!