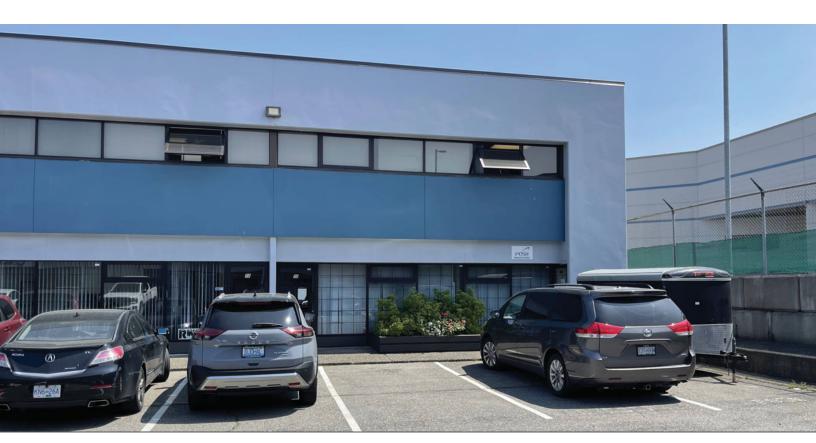

#### **Unit 391**

1,838 SF of second floor office space with dedicated stairwell entry vestibule.

- HVAC System
- Two (2) 2-pc washrooms
- · Lunchroom with kitchenette
- Carpeted office areas
- Dropped T-Bar ceilings
- · Fluorescent lighting
- · An abundance of windows
- · Several private office & open plan
- Reception area