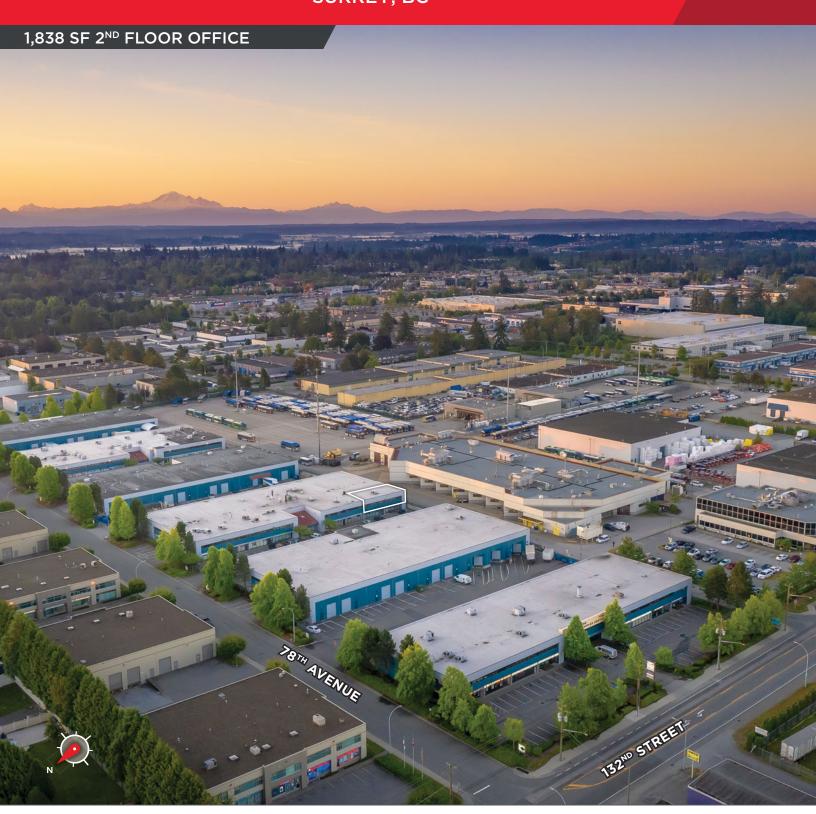

# FOR LEASE

BUILDING THREE - NEWTON OMNIPLEX CENTER

13290 78<sup>TH</sup> AVENUE

SURREY, BC

#### **LOCATION**

Located in the Newton industrial area, the subject property is close to numerous residential neighbourhoods and commercial amenities such as shopping and restaurants. The subject property has exposure to 78th Avenue and is easily accessible to 132nd Street, 76th Avenue, 128th Street, Scott Road, King George Boulevard, Highway 10 and the Alex Fraser Bridge.