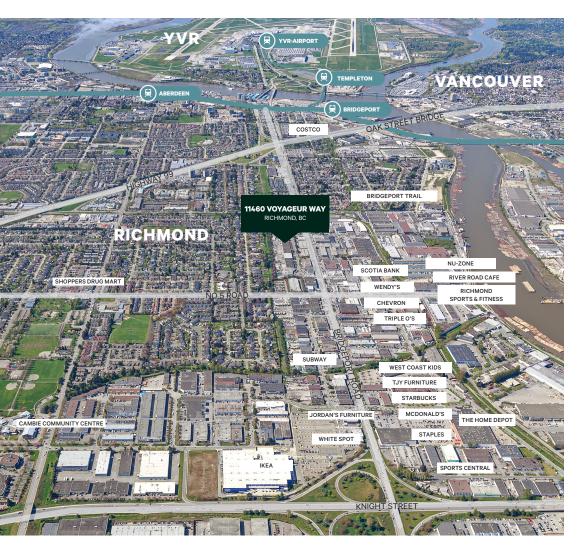

# The Location

The subject property is located in North Richmond, just south of Bridgeport Road on Voyageur Way, between Simpson Road and Shell Road. The Bridgeport industrial area is a well-established location with excellent access to Downtown Vancouver, the Airport, the Border and Highways 99 and 91. The immediate proximity to North Richmond's many amenities make the location highly desirable.

#### **Driving Times**

YVR Airport

Trans-Canada Highway

32 Fraser Surrey

Perimeter Road

Deltaport

US/Canada

#### **Nearby Amenities**

- IKEA
- The Home Depot
- Jordan's Furniture
- Cambie Community Centre
- Shoppers Drug Mart
- Staples
- White Spot
- Starbucks Coffee
- Subway
- McDonald's
- Richmond Driving Range
- Green Acres Golf Course