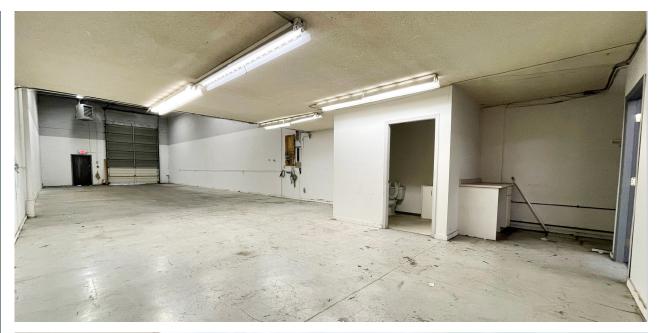

## Property Details

Address 11460 Voyageur Way

Richmond, BC

Unit Unit 1A

Second Floor Office Size

> (Office Only) 1,087 SF

Unit Unit 2

Main Floor 2.294 SF Size

> Second Floor Office 1,092 SF Second Floor Storage 612 SF 3,998 SF

Total

Unit Unit 3

Main Floor Size 2.322 SF

> Second Floor Office 1,134 SF

> Total 3,456 SF

ZI16 (Light Industrial) Zoning

Available **Immediately** 

# Building Features

Private washrooms

18' warehouse ceiling heights

3 phase electrical service

Ample on site parking

1 drive in grade loading door per unit

Private offices, open work area