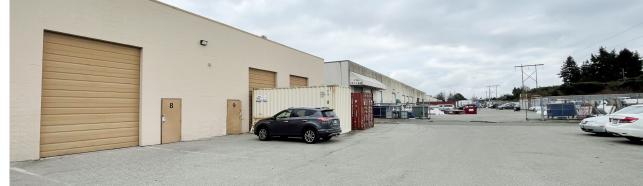

## Property Details

Address 11460 Voyageur Way

Richmond, BC

Unit Unit 1A

Second Floor Office Size

> (Office Only) 1,087 SF

Unit Unit 2

Main Floor 2.294 SF Size

> Second Floor Office 1,092 SF Second Floor Storage 612 SF 3,998 SF

Total

Unit Unit 3

Main Floor Size 2.322 SF

> Second Floor Office 1,134 SF

> Total 3,456 SF

ZI16 (Light Industrial) Zoning

Available **Immediately** 

# Building Features

Private washrooms

18' warehouse ceiling heights

3 phase electrical service

Ample on site parking

1 drive in grade loading door per unit

Private offices, open work area