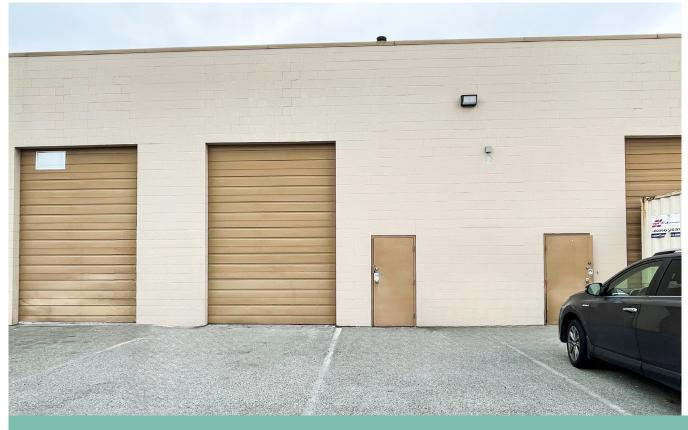

## Property Details

Address 11460 Voyageur Way

Richmond, BC

Unit Unit 1A

Second Floor Office Size

> (Office Only) 1,087 SF

Unit Unit 2

Main Floor 2.294 SF Size

> Second Floor Office 1,092 SF Second Floor Storage 612 SF 3,998 SF

Total

Unit Unit 3

Main Floor Size 2.322 SF

> Second Floor Office 1,134 SF

> Total 3,456 SF

ZI16 (Light Industrial) Zoning

Available **Immediately** 

# Building Features

Private washrooms

18' warehouse ceiling heights

3 phase electrical service

Ample on site parking

1 drive in grade loading door per unit

Private offices, open work area