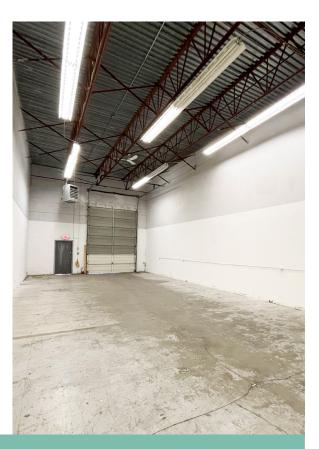

## Property Details

Address 11460 Voyageur Way

Richmond, BC

Unit Unit 1A

Second Floor Office Size

> (Office Only) 1,087 SF

Unit Unit 2

Main Floor 2.294 SF Size

> Second Floor Office 1,092 SF Second Floor Storage 612 SF 3,998 SF

Total

Unit Unit 3

Main Floor Size 2.322 SF

> Second Floor Office 1,134 SF

> Total 3,456 SF

ZI16 (Light Industrial) Zoning

Available **Immediately** 

# Building Features

Private washrooms

18' warehouse ceiling heights

3 phase electrical service

Ample on site parking

1 drive in grade loading door per unit

Private offices, open work area