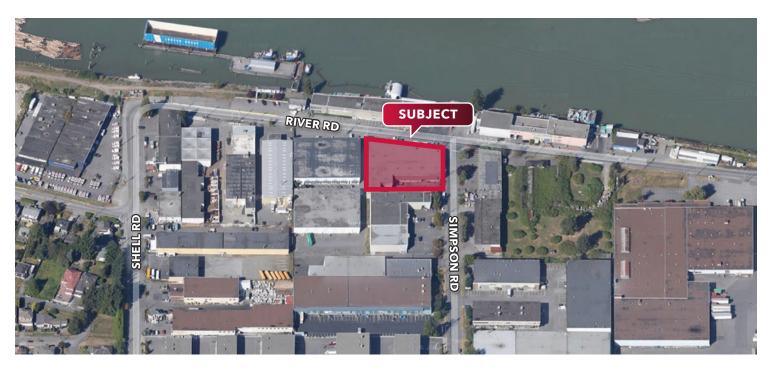

#### Location

The subject property is located at the southwest corner of River Road and Simpson Road in North Richmond's Industrial area. The site offers great access to Highway 99, Highway 91, and Knight and Oak Street Bridges.