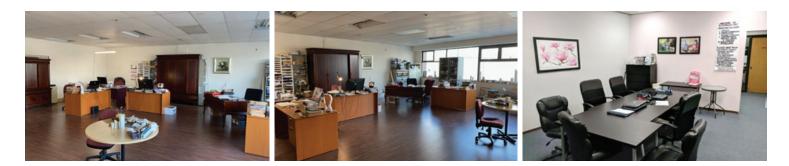

#### Available Areas

| Unit | Size     | Availability | Description                                                     |
|------|----------|--------------|-----------------------------------------------------------------|
| 210  | 1,240 SF | June 1, 2023 | 3 offices/boardroom/kitchen/full bathroom<br>(including shower) |
| 230  | 1,120 SF | July 1, 2023 | Air-conditioned offices, tilt-up construction, open floor plan  |