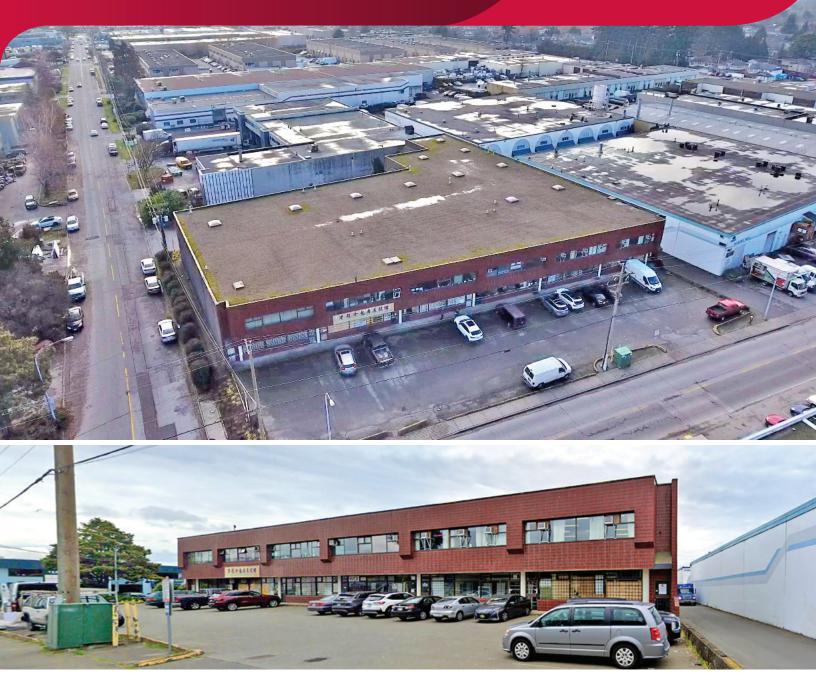

## FOR LEASE | INDUSTRIAL OFFICE **11300 RIVER ROAD** RICHMOND, BC

- Second Floor Office Available
- North Richmond Location

Arash Rezai

Personal Real Estate Corporation D 604.630.3406 C 604.356.2356 arash.rezai@lee-associates.com

# FOR LEASE | INDUSTRIAL OFFICE **11300 RIVER ROAD** RICHMOND, BC

#### Location

The subject property is located at the southwest corner of River Road and Simpson Road in North Richmond's Industrial area. The site offers great access to Highway 99, Highway 91, and Knight and Oak Street Bridges.