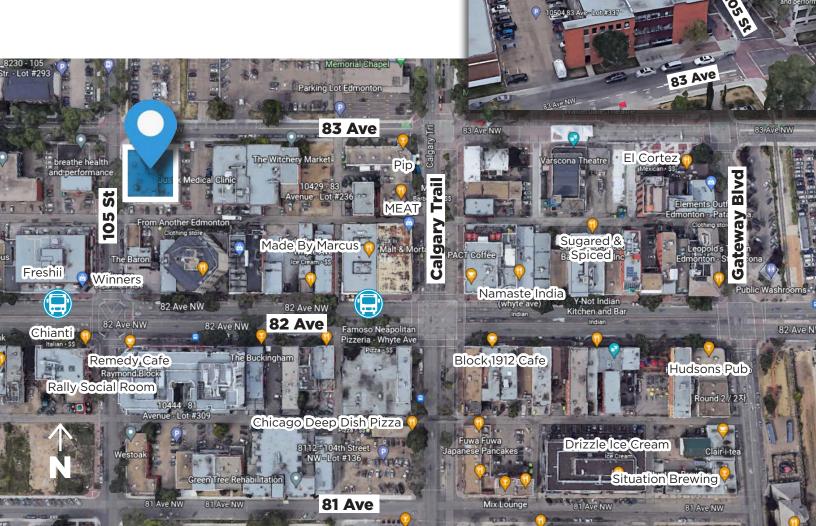

### **Property Highlights**

- Medical/professional building located on 105 Street, just off of Whyte Ave
- Strong location close to the University of Alberta with easy access to Gateway Boulevard, Calgary Trail, and downtown
- Elevator service throughout the building
- Tenant mix includes doctors, surgeons, pharmacy, dentists, physical therapy, and podiatry
- The building has undergone extensive updates and renovations