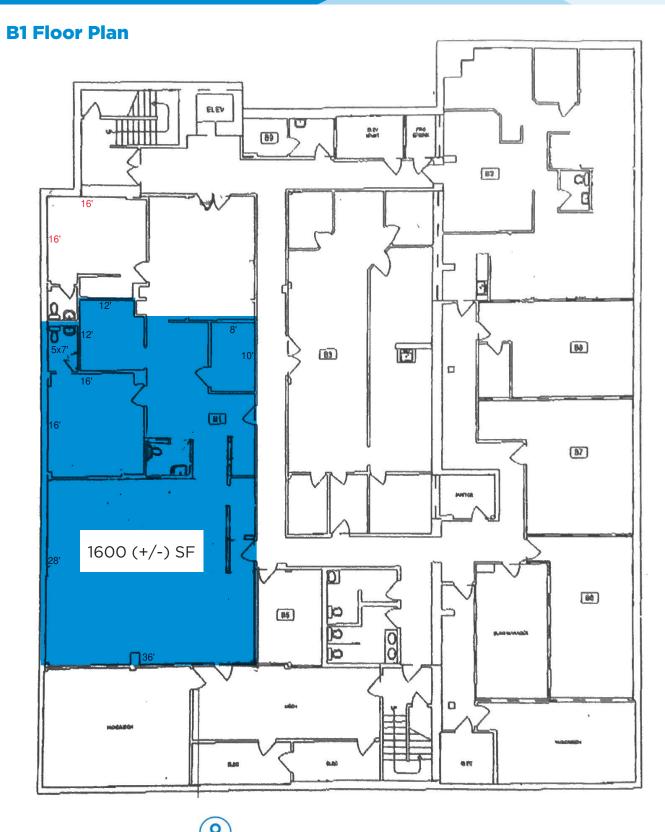

### **Property Information**

Municipal Address: 8225 - 105 Street, Edmonton, AB

**Size:** Total Space Available: 5,200 SF (+/-)

**Unit B1:** 1,600 SF (+/-) Can be demised

**Unit 212:** 531 SF (+/-)

Unit 302: Individual offices as small as 100 SF (+/-)