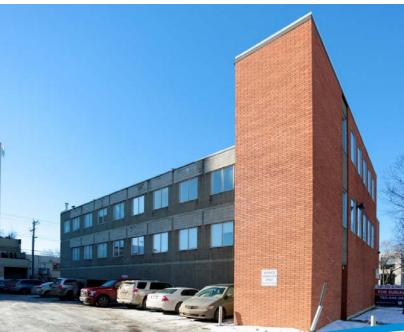

### STRATHCONA HEALTH CENTRE

8225 - 105 Street, Edmonton, AB

### **Property Information**

Municipal Address: 8225 - 105 Street, Edmonton, AB

**Size:** Total Space Available: 5,200 SF (+/-)

**Unit B1:** 1,600 SF (+/-) Can be demised

**Unit 212:** 531 SF (+/-)

Unit 302: Individual offices as small as 100 SF (+/-)