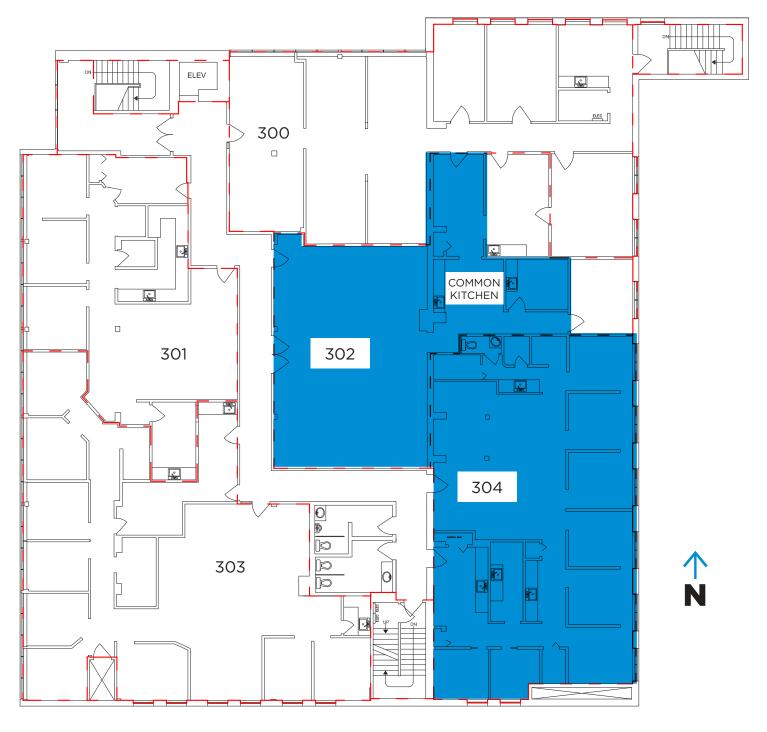

### STRATHCONA HEALTH CENTRE

### **Property Highlights**

- Medical/professional building located on 105 Street, just off of Whyte Ave
- Strong location close to the University of Alberta with easy access to Gateway Boulevard, Calgary Trail, and downtown
- Elevator service throughout the building
- Tenant mix includes doctors, surgeons, pharmacy, dentists, physical therapy, and podiatry
- The building has undergone extensive updates and renovations







8225 - 105 Street, Edmonton, AB



### **Demographics within 3KM**



















# **ADDITIONAL INFORMATION**

 Ideal uses include: hearing clinics, pediatricians, internal medicine, various medical specialists, educational consultants, and learning centers







### **Current 3rd Floor Plan**











8225 - 105 Street, Edmonton, AB



### **Suite 302 Floor Plan**



773 SF Rentable area East side total 340+133+93=566 SF office space 473/566=83.6% area=646 SF total rentable area 1217 SF rentable west side 354+228+228=810 SF









8225 - 105 Street, Edmonton, AB









### 8225 - 105 Street, Edmonton, AB



### **Property Information**

Municipal Address: 8225 - 105 Street, Edmonton, AB

**Size:** Total Space Available: 5,200 SF (+/-)

**Unit B1:** 1,600 SF (+/-) Can be demised

**Unit 212:** 531 SF (+/-)

Unit 302: Individual offices as small as 100 SF (+/-)

(With a shared kitchen facility)

**Unit 304:** 2,218 SF (+/-) Can be demised

(Available in December 2022)

**Zoning:** CB2 (General Business Zone)

Parking: Ample paid and street parking

Possession: Immediate

###