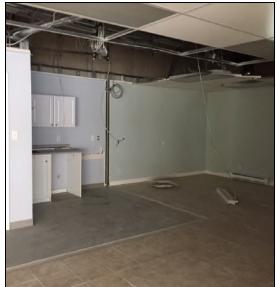

### UNIT 1 - 2,747 SF | MAIN LEVEL - OPEN CONCEPT | FORMER VET CLINIC

### 36 BROOKSHIRE COURT | BEDFORD, NS

OFFICE / COMMERCIAL

UNIT 1 - 2,747 SF