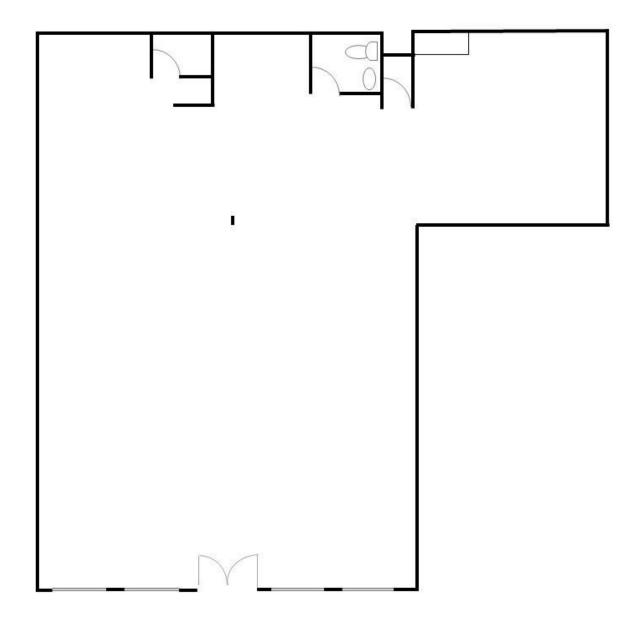

### UNIT 1 - 2,747 SF | MAIN LEVEL - OPEN CONCEPT | FORMER VET CLINIC

### 36 BROOKSHIRE COURT | BEDFORD, NS

OFFICE / COMMERCIAL

UNIT 1 - 2,747 SF