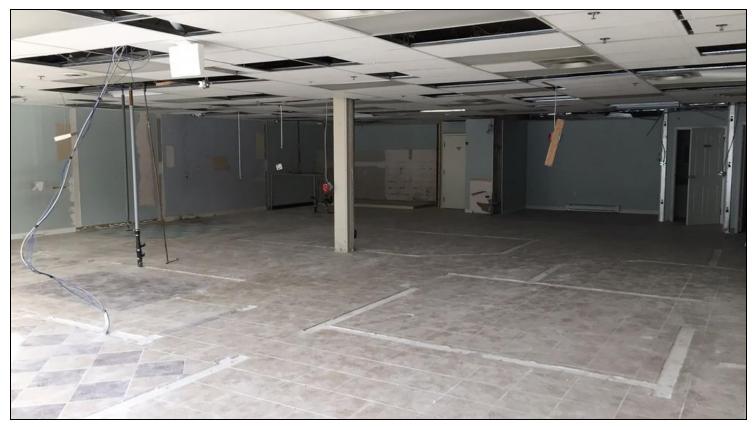

### UNIT 1 - 2,747 SF | MAIN LEVEL - OPEN CONCEPT | FORMER VET CLINIC

### 36 BROOKSHIRE COURT | BEDFORD, NS

OFFICE / COMMERCIAL

UNIT 1 - 2,747 SF