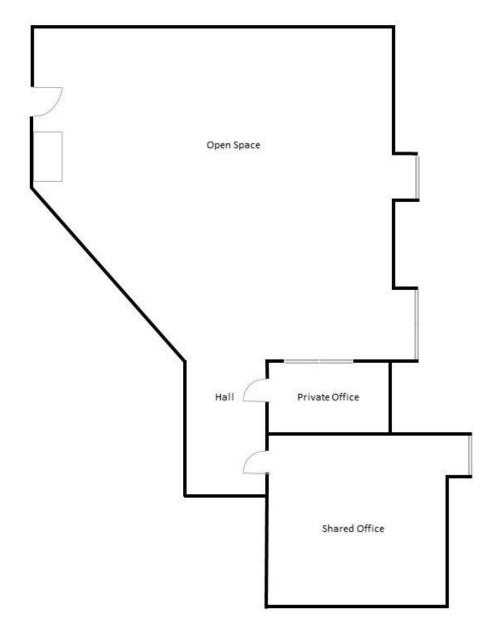

th guick access to Highway 102

**SPACE AVAILABLE:** Unit 1: 2,747 SF

Unit 12: 1,800 SF Unit 21: 900 SF

**LEASE RATE:** Lower: \$15.00 Net PSF

Upper: \$12.00 Net PSF





Real Estate Advisor 902.717.4824

allythibodeau@kwcommercial.com



6080 Young Street , Suite 308 Halifax, NS B3K 5L2 www.kwcommercialhalifax.com



## 36 BROOKSHIRE COURT | BEDFORD, NS

OFFICE / COMMERCIAL

### **EXTERIOR PHOTOS**







## 36 BROOKSHIRE COURT | BEDFORD, NS

OFFICE / COMMERCIAL







### 36 BROOKSHIRE COURT | BEDFORD, NS

OFFICE / COMMERCIAL

### UNIT 1 - 2,747 SF | MAIN LEVEL - OPEN CONCEPT | FORMER VET CLINIC







### 36 BROOKSHIRE COURT | BEDFORD, NS

OFFICE / COMMERCIAL

UNIT 1 - 2,747 SF



### 36 BROOKSHIRE COURT | BEDFORD, NS

OFFICE / COMMERCIAL

#### UNIT 12 - 1,800 SF | 2ND LEVEL OFFICE



### 36 BROOKSHIRE COURT | BEDFORD, NS

OFFICE / COMMERCIAL

#### UNIT 21 - 900 SF | 2ND LEVEL OFFICE









## 36 BROOKSHIRE COURT | BEDFORD, NS

OFFICE / COMMERCIAL

**UNIT 21 - 900 SF**