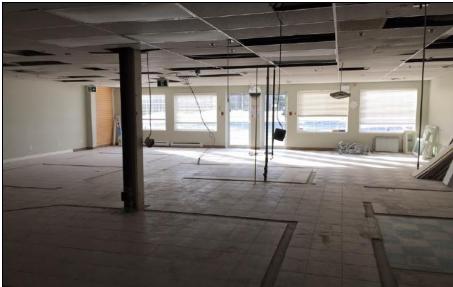

### UNIT 1 - 2,747 SF | MAIN LEVEL - OPEN CONCEPT | FORMER VET CLINIC

### 36 BROOKSHIRE COURT | BEDFORD, NS

OFFICE / COMMERCIAL

UNIT 1 - 2,747 SF