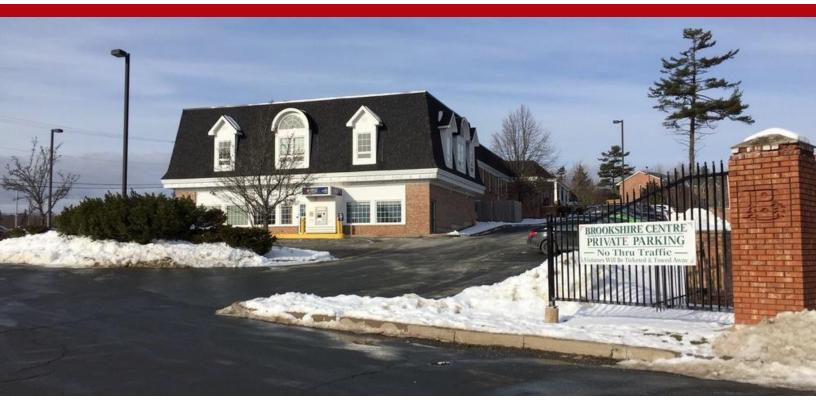

# COMMERCIAL ADVISORS

### 36 BROOKSHIRE COURT | BEDFORD, NS

OFFICE / COMMERCIAL



#### **LOCATION OVERVIEW**

The subject property is located on Brookshire Court, with full exposure on the Hammonds Plains Road and easy access to Highway 102 via the Bicentennial Highway. Highway 102 leads to Downtown Halifax and intersects with other major highways leading to the South Shore, the Annapolis Valley, the Halifax Airport and New Brunswick via Truro.

#### **PROPERTY FEATURES**

- Professional Class B office space
- Attractive central lobby with 2nd floor interior corridor
- Ground floor and second level options. Second level has at Grade entrance
- Free ample parking
- Professional tenant mix in a clean, well maintained building
- Excellent exposure with guick access to Highway 102

**SPACE AVAILABLE:** Unit 1: 2,747 SF

Unit 12: 1,800 SF Unit 21: 900 SF

**LEASE RATE:** L