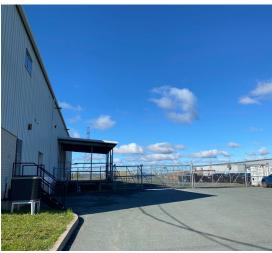

This well-maintained building offers outdoor fenced storage space and three loading doors. The building comprises of a versatile layout, suitable to a variety of uses, equipped with high-ceiling warehouse space, private offices, showroom space, kitchenette, open area for workspaces, and washrooms. Additional features include ample on-site parking, upgraded LED lighting throughout warehouse, and exterior signage opportunities!

# 34 Isnor Drive | Dartmouth, Nova Scotia

| LISTING ID          | 10260                                                   |               |
|---------------------|---------------------------------------------------------|---------------|
| ADDRESS             | 34 Isnor, Dartmouth, Nova Scotia                        |               |
| PID                 | 40475717                                                |               |
| LOT SIZE            | +/- 79,714 sf                                           |               |
| TOTAL BUILDING SIZE | 11,200 sf                                               |               |
| LAYOUT BREAKDOWN    | Area                                                    | Size          |
|                     | Warehouse                                               | +/- 7,200 sf  |
|                     | Front office / showing (main level)                     | +/- 3,000 sf  |
|                     | Offices / kitchenette (upper level)                     | +/- 1,000 sf  |
|                     | Total                                                   | +/- 11,200 sf |
| ZONING              | Burnside General Industrial (BGI)                       |               |
| PARKING             | Ample free on-site paved surface parking                |               |
| LOADING             | Three loading doors                                     |               |
|                     | <ul> <li>Grade loading: 14' x 14'</li> </ul>            |               |
|                     | • Dock loading: 12' x 12'                               |               |
|                     | • Dock loading: 8' x 6'                                 |               |
| YARD                | 26,000 sf of fenced yard with double access via gates   |               |
| CEILING HEIGHTS     | 20' - 24'                                               |               |
| SECURITY            | Alarm system with video surveillance cameras throughout |               |
| AVAILABILITY        | Immediately                                             |               |
|                     | By negotiation (call a listing agent)                   |               |