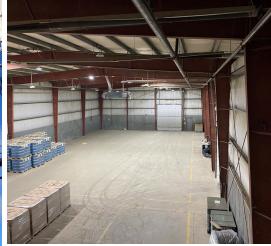

This well-maintained building offers outdoor fenced storage space and three loading doors. The building comprises of a versatile layout, suitable to a variety of uses, equipped with high-ceiling warehouse space, private offices, showroom space, kitchenette, open area for workspaces, and washrooms. Additional features include ample on-site parking, upgraded LED lighting throughout warehouse, and exterior signage opportunities!

# 34 Isnor Drive | Dartmouth, Nova Scotia

| LISTING ID          | 10260                                                   |               |
|---------------------|---------------------------------------------------------|---------------|
| ADDRESS             | 34 Isnor, Dartmouth, Nova Scotia                        |               |
| PID                 | 40475717                                                |               |
| LOT SIZE            | +/- 79,714 sf                                           |               |
| TOTAL BUILDING SIZE | 11,200 sf                                               |               |
| LAYOUT BREAKDOWN    | Area                                                    | Size          |
|                     | Warehouse                                               | +/- 7,200 sf  |
|                     | Front office / showing (main level)                     | +/- 3,000 sf  |
|                     | Offices / kitchenette (upper level)                     | +/- 1,000 sf  |
|                     | Total                                                   | +/- 11,200 sf |
| ZONING              | Burnside General Industrial (BGI)                       |               |
| PARKING             | Ample free on-site paved surface parking                |               |
| LOADING             | Three loading doors                                     |               |
|                     | <ul> <li>Grade loading: 14' x 14'</li> </ul>            |               |
|                     | • Dock loading: 12' x 12'                               |               |
|                     | • Dock loading: 8' x 6'                                 |               |
| YARD                | 26,000 sf of fenced yard with double access via gates   |               |
| CEILING HEIGHTS     | 20' - 24'                                               |               |
| SECURITY            | Alarm system with video surveillance cameras throughout |               |
| AVAILABILITY        | Immediately                                             |               |
|                     | By negotiation (call a listing agent)                   |               |