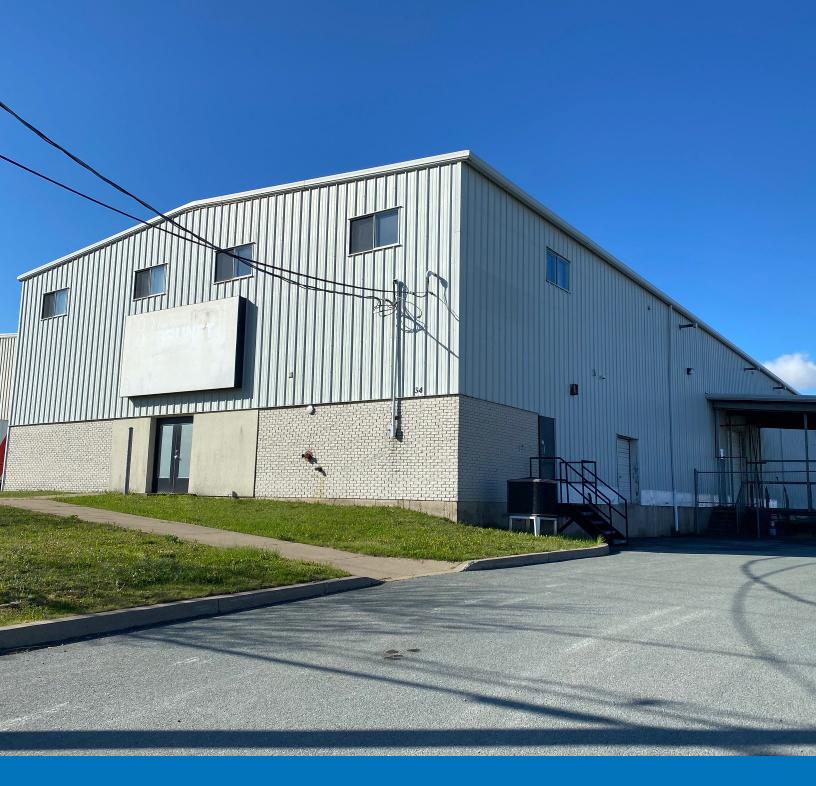

# **34 ISNOR DRIVE**DARTMOUTH, NOVA SCOTIA

#### **Unique, Standalone Leasing Opportunity in Burnside Business Park**

- +/- 11,200 sf available immediately
- Dock and grade loading
- ~65/35 warehouse to office ratio

Conveniently located in the heart of Burnside Business Park, 34 Isnor Drive offers a rare, standalone leasing opportunity, with quick access to Burnside Drive, Highway 102 and both Halifax bridges, perfect for all commuter types.

This well-maintained building offers outdoor fenced storage space and three loading doors. The building comprises of a versatile layout, suitable to a variety of uses, equipped with high-ceiling warehouse space, private offices, showroom space, kitchenette, open area for workspaces, and washrooms. Additional features include ample on-site parking, upgraded LED lighting throughout warehouse, and exterior signage opportunities!