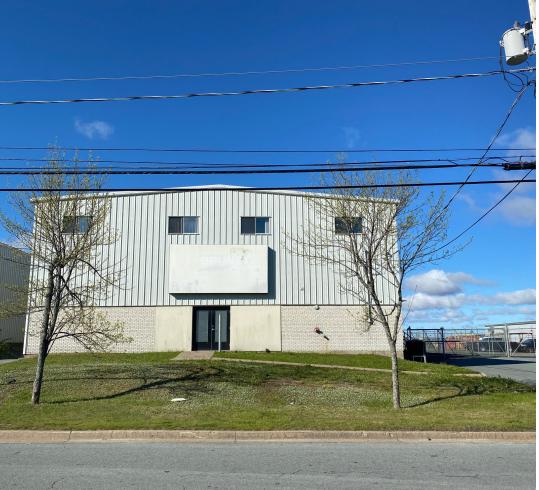

# **34 ISNOR DRIVE**DARTMOUTH, NOVA SCOTIA

#### **Unique, Standalone Leasing Opportunity in Burnside Business Park**

- +/- 11,200 sf available immediately
- Dock and grade loading
- ~65/35 warehouse to office ratio

Conveniently located in the heart of Burnside Business Park, 34 Isnor Drive offers a rare, standalone leasing opportunity, with quick access to Burnside Drive, Highway 102 and both Halifax bridges, perfect for all commuter types.

This well-maintained building offers outdoor fenced storage space and three loading doors. The building comprises of a versatile layout, suitable to a variety of uses, equipped with high-ceiling warehouse space, private offices, showroom space, kitchenette, open area for workspaces, and washrooms. Additional features include ample on-site parking, upgraded LED lighting throughout warehouse, and exterior signage opportunities!