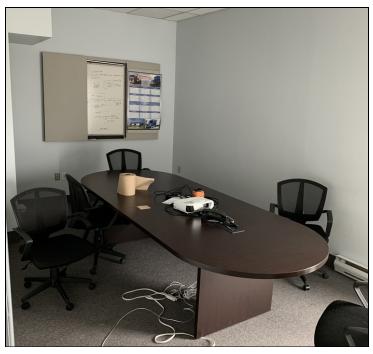

#### **PREMISES FEATURES**

- Bright office space with 10' ceilings
- Seven (7) private offices + boardroom
- · Cubical room
- Kitchenette + two (2) washrooms
- Large open common area
- Ample parking

SPACE AVAILABLE: 2,838 SF

#### **SUITE 100 | GROUND LEVEL**