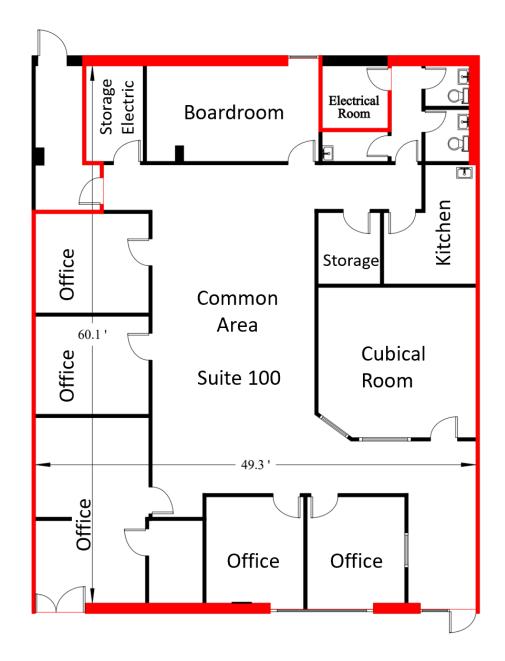

#### **SUITE 100 | GROUND LEVEL**

#### **PREMISES FEATURES**

- Bright office space with 10' ceilings
- Seven (7) private offices + boardroom
- · Cubical room
- Kitchenette + two (2) washrooms
- Large open common area
- Ample parking

SPACE AVAILABLE: 2,838 SF