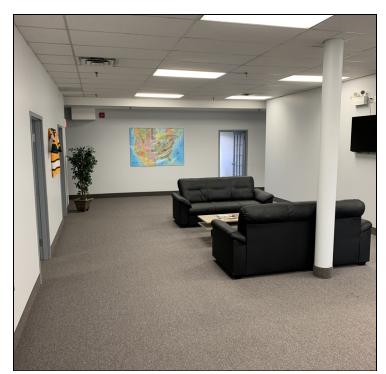

#### **PREMISES FEATURES**

- Bright office space with 10' ceilings
- Seven (7) private offices + boardroom
- · Cubical room
- Kitchenette + two (2) washrooms
- Large open common area
- Ample parking

SPACE AVAILABLE: 2,838 SF

#### **SUITE 100 | GROUND LEVEL**