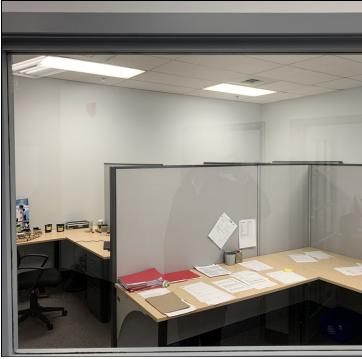

#### **PREMISES FEATURES**

- Bright office space with 10' ceilings
- Seven (7) private offices + boardroom
- · Cubical room
- Kitchenette + two (2) washrooms
- Large open common area
- Ample parking

SPACE AVAILABLE: 2,838 SF

#### **SUITE 100 | GROUND LEVEL**