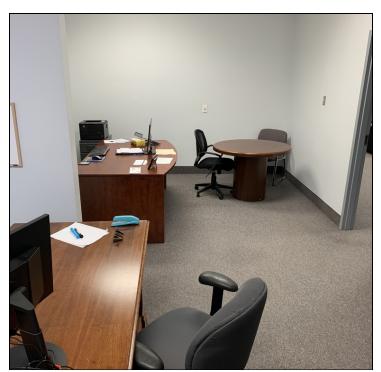

#### **PREMISES FEATURES**

- Bright office space with 10' ceilings
- Seven (7) private offices + boardroom
- · Cubical room
- Kitchenette + two (2) washrooms
- Large open common area
- Ample parking

SPACE AVAILABLE: 2,838 SF

#### **SUITE 100 | GROUND LEVEL**