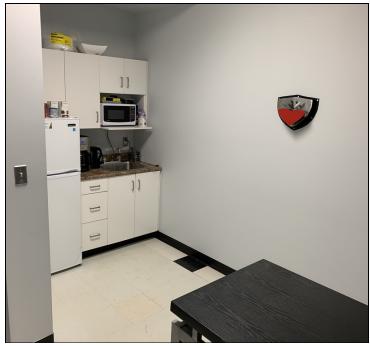

#### **PREMISES FEATURES**

- Bright office space with 10' ceilings
- Seven (7) private offices + boardroom
- · Cubical room
- Kitchenette + two (2) washrooms
- Large open common area
- Ample parking

SPACE AVAILABLE: 2,838 SF