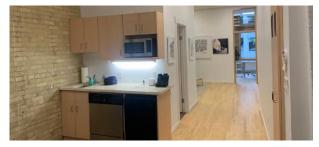

## Space2work Business Centre Modern Loft Workspace 860 SF

Space2work is a unique East Exchange business centre located at 179 McDermot Street. Classic heritage charm meets contemporary modern, creating an amazing workspace seldom found at 860 SF.

Whether you are branching out on your own, a small business or you are a start-up, space to work offers a full turnkey solution to your office needs. Each suite is furnished and has been designed to offer businesses a tastefully appointed premises, complete with coffee station.

All furniture, high speed internet, janitorial, supplies and access to a boardroom that comfortably seats 10-12 people are included in a business centre fee.

Scan QR code to view website

Scan QR code to view Space2work

### UNIT 302 - 860 SF

This information has been obtained from sources believed to be reliable but has not been verified. NO WARRANTY OR REPRESENTATION, EXPRESS OR IMPLIED, IS MADE AS TO THE CONDITION OF THE PROPERTY (OR PROPERTIES) REFERENCED HEREIN OR AS TO THE ACCURACY OR COMPLETENESS OF THE INFORMATION CONTAINED HEREIN, AND SAME IS SUBMITTED SUBJECT TO ERRORS, OMISSIONS, CHANGE OF PRICE, RENTAL OR OTHER CONDITIONS, WITHOUT NOTICE, AND TO ANY SPECIAL LISTING CONDITIONS IMPOSED BY THE PROPERTY OWNER(S). ANY PROJECTIONS, OPINIONS OR ESTIMATES ARE SUBJECT TO UNCERTAINTY AND DO NOT SIGNIFY CURRENT OR FUTURE PROPERTY PERFORMANCE. Wayne Sato Personal Real Estate Corporation. RE/MAX Professionals / Each office is independently owned and operated.