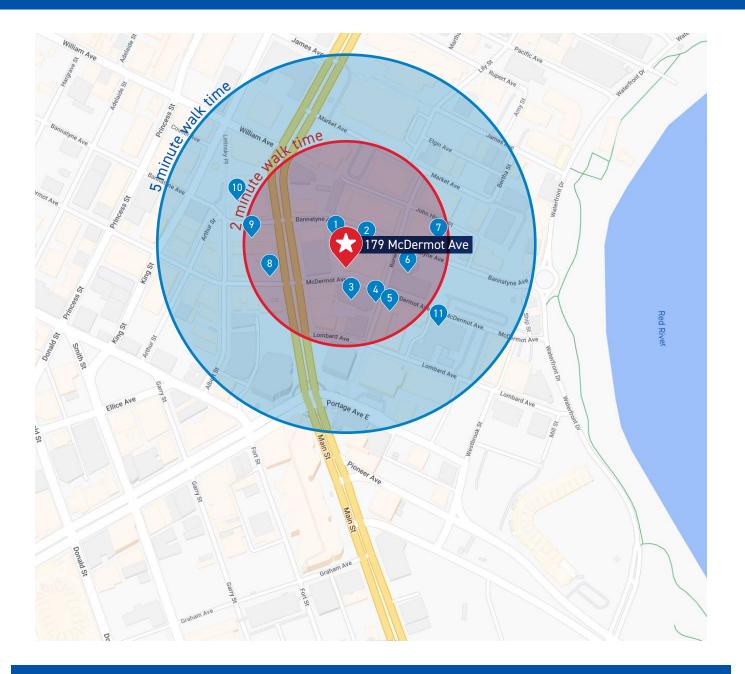

# Walk Time & Parking Map

- 1 Impark Lot #247. • Reserved: \$225
- 2 Lot #166, 164 Bannatyne Ave • Reserved: \$269.50
- 3 Standard Parking of Canada
- 4 W026, Parking Indigo, Rorie St Parkade
- 5 166-170 McDermot Ave Garage

#### 6 Parking Indigo

- 7 Impark Lot, 127 Bannatyne Ave
- 8 Main & McDermot Parking • Unreserved 7am–6pm: \$247
  - Reserved: \$264
- 9 Lot #166, Rorie & Bannatyne, 164 Bannatyne Ave

• Unreserved: \$269.50

#### 10 Lot#212, McKim

Unreserved above ground 24/7: \$245

RE/MAX

- Reserved above ground 24/7: \$255
- Unreserved underground: \$275
- Reserved underground 24/7: \$315
- 11 W027, Parking Indigo, Grain Exchange