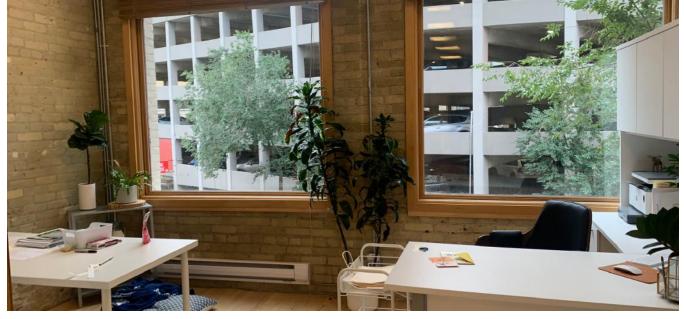

## Space2work Business Centre Modern Loft Workspace 860 SF

Space2work is a unique East Exchange business centre located at 179 McDermot Street. Classic heritage charm meets contemporary modern, creating an amazing workspace seldom found at 860 SF.

Whether you are branching out on your own, a small business or you are a start-up, space to work offers a full turnkey solution to your office needs. Each suite is furnished and has been designed to offer businesses a tastefully appointed premises, complete with coffee station.

All furniture, high speed internet, janitorial, supplies and access to a boardroom that comfortably seats 10-12 people are included in a business centre fee.

Scan QR code to view website

Scan QR code to view Space2work

### UNIT 302 - 860 SF

This information has been obtained from sources believed to be reliable but has not been verified. NO WARRANTY OR REPRESENTATION, EXPRESS OR IMPLIED, IS MADE AS TO THE CONDITION OF THE PROPERTY (OR PROPERTIES) REFERENCED HEREIN OR AS TO THE ACCURACY OR COMPLETENESS OF THE INFORMATION CONTAINED HEREIN, AND SAME IS SUBMITTED SUBJECT TO ERRORS, OMISSIONS, CHANGE OF PRICE, RENTAL OR OTHER CONDITIONS, WITHOUT NOTICE, AND TO ANY SPECIAL LISTING CONDITIONS IMPOSED BY THE PROPERTY OWNER(S). ANY PROJECTIONS, OPINIONS OR ESTIMATES ARE SUBJECT TO UNCERTAINTY AND DO NOT SIGNIFY CURRENT OR FUTURE PROPERTY PERFORMANCE. Wayne Sato Personal Real Estate Corporation. RE/MAX Professionals / Each office is independently owned and operated.