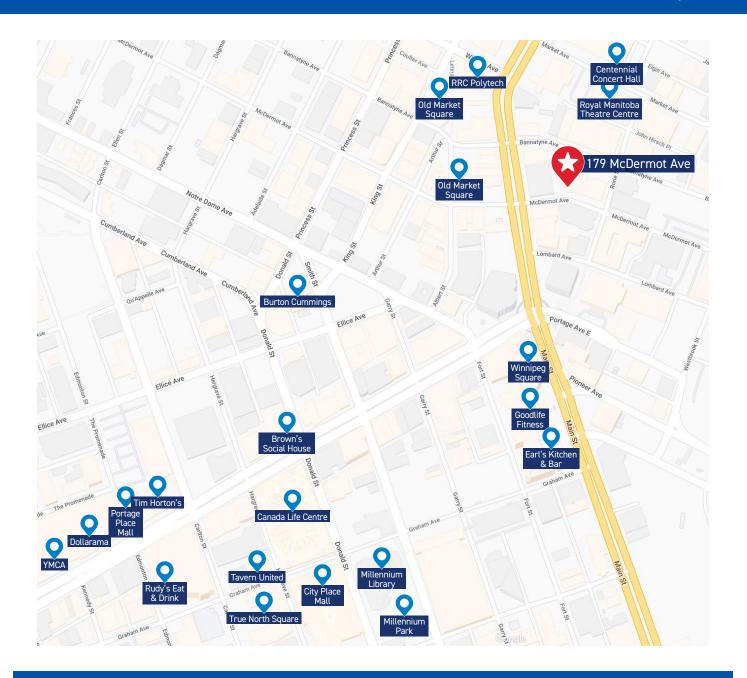

# Property Highlights

- Convenient Parking located directly across from the Rorie and McDermot Parkade.
- Easy access to the downtown walkway system via the Fairmont Hotel and Richardson Bldg.
- Excellent Transit connections. 20 meters from your door.
- Great variety of dining and entertainment options.
- Hys, Bailey's Mitchell Block, CIBC Wee Johnny's Irish Pub, Carnaval Brazillian BBQ

# The Neighbourhood

179 McDermot offers a prominent location at the bustling intersection of McDermot Ave and Rorie St, in the centre of the vibrant East Exchange District. The East Exchange District is the ideal work, live, play space that has become a magnet for software development companies, architectural firms, and financial services. The Neighbourhood has also become a sought-after enclave for new condo and rental developments, such as Waterfront Drive. Occupants of 179 McDermot will enjoy a wide variety of nearby restaurants and coffee houses, and access to convenient parking near the building.