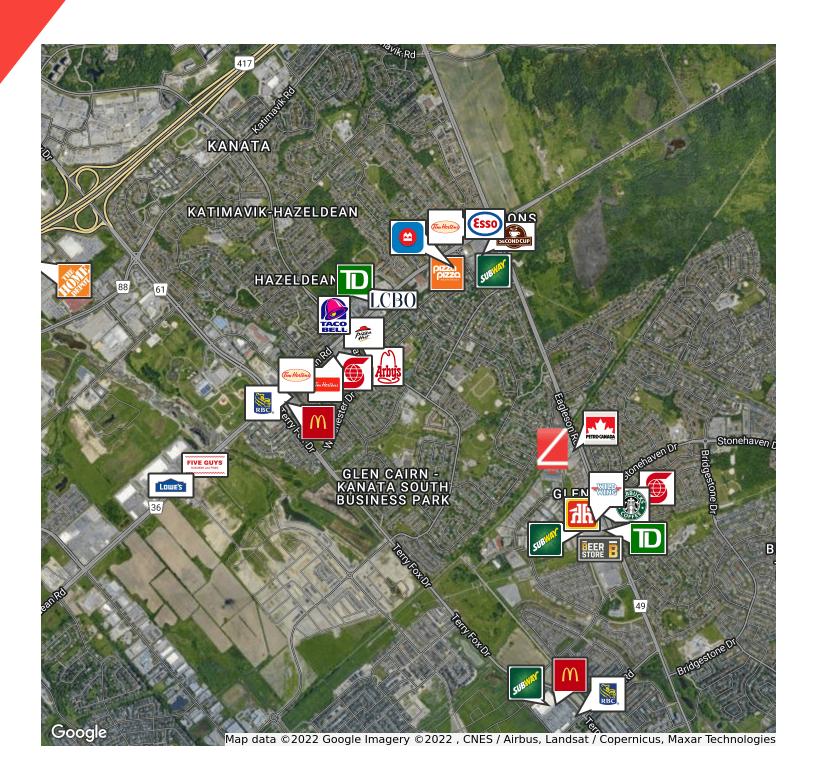

|
|-----------------|-----------|-----------|------------|---------------|-------------------------------------------|
| Suite 215       | Available | 1,350 SF  | NNN        | \$17.00 SF/yr | Additional Rent approx. \$7.76 PSF + HST. |
| Suite 216       | Available | 1,350 SF  | NNN        | \$17.00 SF/yr | Additional Rent approx. \$7.76 PSF + HST. |
| Suite 215 & 216 | Available | 2,700 SF  | NNN        | \$17.00 SF/yr | Additional Rent approx. \$7.76 PSF + HST. |
| Suite 218       | Available | 1,350 SF  | NNN        | \$17.00 SF/yr | Additional Rent approx. \$7.76 PSF + HST. |





Floor Plan - Office





KANATA, ON K4M 2B4

Photos - Suite 215 & 216







### JOHN ZINATI



KANATA, ON K4M 2B4

Photos - Suite 218







### JOHN ZINATI



KANATA, ON K4M 2B4

Retailer Map



### JOHN ZINATI