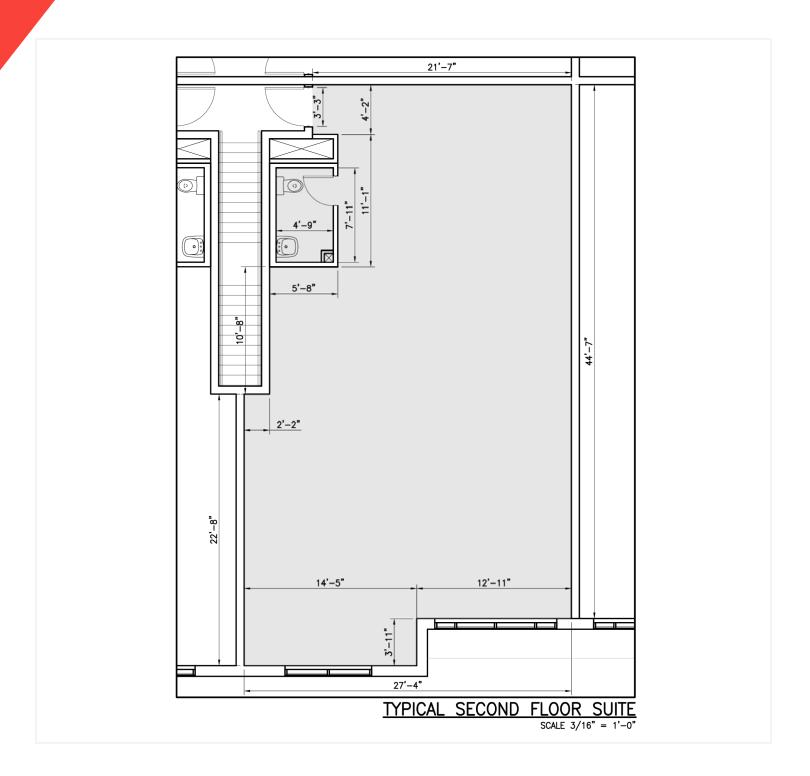

KANATA, ON K4M 2B4

**Lease Spaces** 



### **AVAILABLE SPACES**

| SUITE           | TENANT    | SIZE (SF) | LEASE TYPE | LEASE RATE    | DESCRIPTION                               |
|-----------------|-----------|-----------|------------|---------------|-------------------------------------------|
| Suite 215       | Available | 1,350 SF  | NNN        | \$17.00 SF/yr | Additional Rent approx. \$7.76 PSF + HST. |
| Suite 216       | Available | 1,350 SF  | NNN        | \$17.00 SF/yr | Additional Rent approx. \$7.76 PSF + HST. |
| Suite 215 & 216 | Available | 2,700 SF  | NNN        | \$17.00 SF/yr | Additional Rent approx. \$7.76 PSF + HST. |
| Suite 218       | Available | 1,350 SF  | NNN        | \$17.00 SF/yr | Additional Rent approx. \$7.76 PSF + HST. |





Floor Plan - Office





KANATA, ON K4M 2B4

Photos - Suite 215 & 216







### JOHN ZINATI



KANATA, ON K4M 2B4

Photos - Suite 218







### JOHN ZINATI



KANATA, ON K4M 2B4

Retailer Map



### JOHN ZINATI