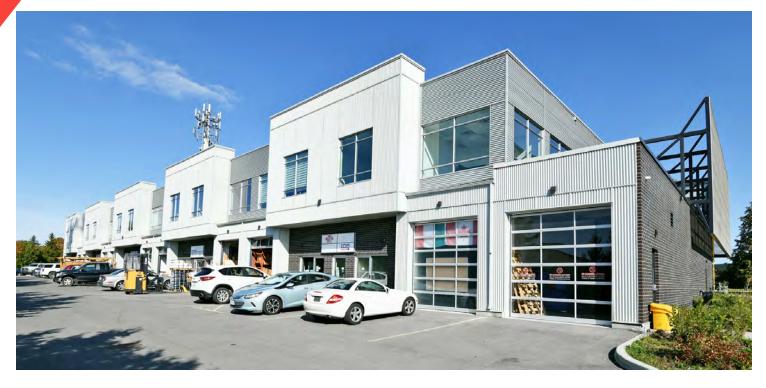

#### **PROPERTY OVERVIEW**

Three (3) second floor walk-up offices available for lease in the Kanata South Business Park! Each unit is approximately 1,350 sq.ft with plenty of natural light throughout. Suite 215 and 216 can be combined offering Six (6) enclosed offices, large boardroom, reception area, Two (2) in-suite washrooms, Two (2) storage closets, Four (4) parking spaces, Two (2) dedicated entrances, and exposed ceilings. Suite 218 offers large open workspace, One (1) in-suite washroom, and Two (2) parking space. Excellent location close to many great retail amenities and two major hardware stores. Suitable for a wide variety of uses and ideal location for trades servicing Ottawa West.

#### **PROPERTY HIGHLIGHTS**

- 3 PHASE/600 AMP/600 VOLT electrical power
- 12 foot clear ceiling height
- Suite 215 & 216 (2,700 sq.ft.) includes Two (2) kitchen rough-ins
- Suite 218 (1,350 sq.ft.) includes One (1) kitchen rough-in
- Easy access to HWY 417