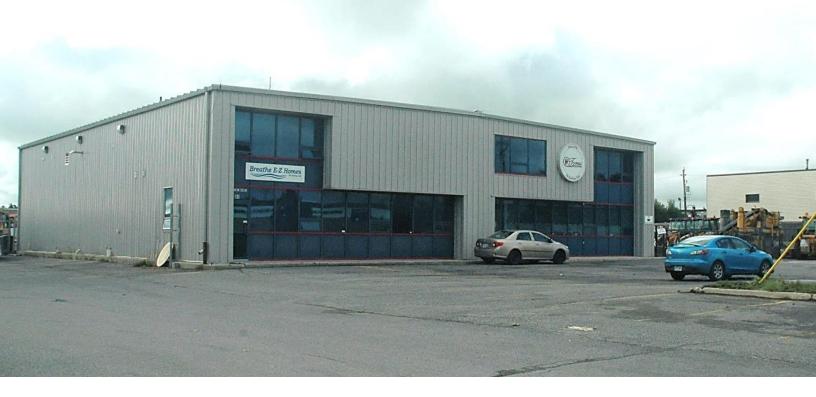

## **80 BENTLEY AVENUE**

OTTAWA, ONTARIO

## **BUILDING FEATURES**

- Ground floor office space
- Reception, lunch / break room
- 4 private office and storage
- Building signage possible
- In-Suite private washroom
- Parking directly in front of the ground floor unit

## **LEASED DETAILS**

| SIZE            | 1,377 SF             |
|-----------------|----------------------|
| RENTAL RATE     | \$1,377.00 per month |
| ADDITIONAL RENT | \$1,147.50 per month |
| LEASED TERM     | 3 – 5 Years          |
| ZONING CODE     | IH                   |
| OCCUPANCY       | Vacant               |
| PROPERTY TYPE   | Office Space         |