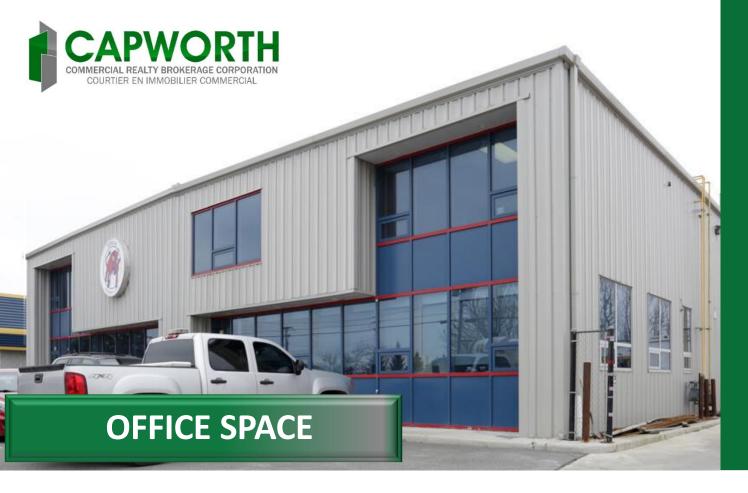

## **80 BENTLEY AVENUE**

OTTAWA, ONTARIO

## **BUILDING FEATURES**

- Ground floor office space
- Reception, lunch / break room
- 4 private office and storage
- Building signage possible
- In-Suite private washroom
- Parking directly in front of the ground floor unit

## **LEASED DETAILS**

| SIZE            | 1,377 SF             |
|-----------------|----------------------|
| RENTAL RATE     | \$1,377.00 per month |
| ADDITIONAL RENT | \$1,147.50 per month |
| LEASED TERM     | 3 – 5 Years          |
| ZONING CODE     | IH                   |
| OCCUPANCY       | Vacant               |
| PROPERTY TYPE   | Office Space         |