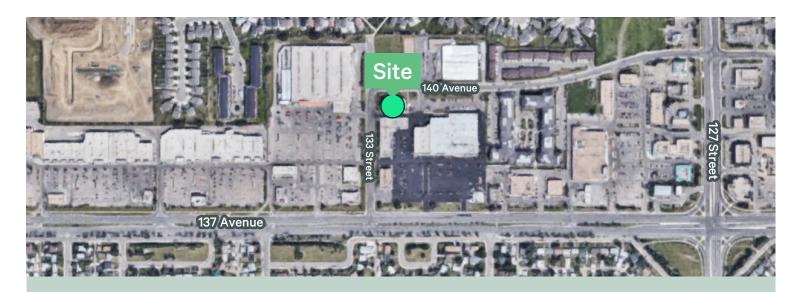

# North City Centre

Move in Ready, High Quality Office Space

13245 140 Avenue NW Edmonton Alberta

Signage Opportunity // Fibre Optic Available