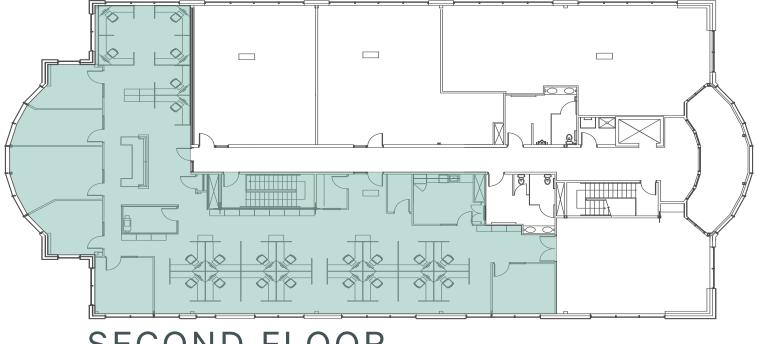

# North City Centre

Move in Ready, High Quality Office Space

13245 140 Avenue NW Edmonton Alberta

Signage Opportunity // Fibre Optic Available











### For Lease

# **Property Details**



Availabilities Suite 201 - 6,020 SF



**Parking** Ample surface, no charge



**Net Rent** \$16.00 - \$17.00 / SF



Professional Tenant Profile



**Op Costs (2023)** \$17.03 / SF (2023)



Ready for Occupancy September 1, 2024 (can be made available earlier)



# SECOND FLOOR

6,020 SF

### For Lease



## 137<sup>th</sup> Ave Amenities

#### Restaurant / Fast Food / Groceries

- + Starbucks
- + Tim Horton's
- + Burger King
- + Edo Japan
- + Freshii
- + Mr. Sub
- + Dairy Queen
- + McDonald's
- + Press'd
- + KFC
- + A&W
- + Mucho Burrito
- + The Chopped Leaf

- + Jay Bee's
- + Tutti Frutti
- + Albert's
- + Cora

- + Moxie's
- + The Keg

#### Retail

- + Staples
- + Leon's
- + The Home Depot
- + Best Buy
- + Winner's
- + JYSK
- + Dollarama
- + Homesense
- + Petsmart
- + Partsource

#### **Pharmacy & Services**

- + Fast Fuel
- + Mobil
- + Bubbles Car Wash
- + Lube City
- + Mr. Lube
- + Shoppers Drug Mart
- + Servus Credit Union
- + BMO
- + Alberta One-Stop Registry
- + Chatters Hair Salon
- + Cineplex Odeon
- + Planet Fitness
- + GYMVMT

## Conta