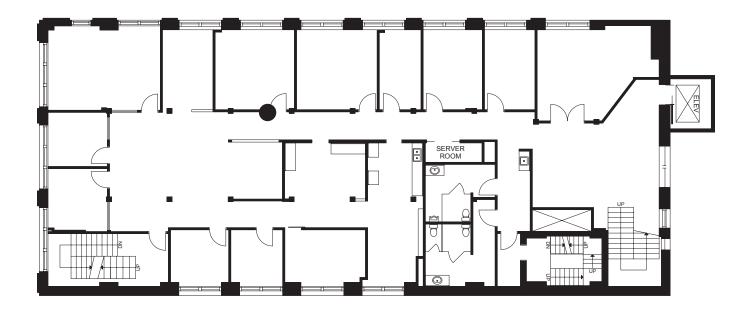

lans

Local Amenities

PAGE 2

PAGE 3

PAGE 4

# ALLIED CBRE

# Property Information



- Move-in ready character building with exposed brick and beam
- Central Beltline location within walking distance to numerous amenities including Bridgette Bar, Wayne's Bagels, Holy Grill, MEC, 7-11 and Sucre Café
- Floors 2 & 3 connected via internal staircase
- Access to exclusive patio space
- 10 minute walk to Downtown
- Located on the block from Calgary Cycle

RentMarketAdditional Rent\$17.99 SFArea AvailableSuite 200

Availability Term Parking Parking Rate Year Built Market \$17.99 SF Suite 200: 5,137 SF Suite 300: 5,235 SF \*\*Suite 200 & 300 are connected by an internal staircase. Immediately TBD 4 stalls per suite \$250/stall/month

1911/2005

2

## Floor Plan Suite 200 5,137 SF VIRTUAL TOUR



### Suite 300 5,235 SF VIRTUAL TOUR



# Local Amenities



This disclaimer shall apply to CBRE Limited, Real Estate Brokerage, and to all other divisions of the Corporation; to include all employees and independent contractors ("CBRE"). The information set out herein, including, without limitation, any projections, images, opinions, assumptions and estimates obtained from third parties (the "Information") has not been verified by CBRE, and CBRE does not represent, warrant or guarantee the accuracy, correctness and completeness of the Information. CBRE does not accept or assume any responsibility or liability, direct or consequential, for the Information should take such steps as the recipient may deem necessary to verify the Information prior to placing any reliance upon the Information