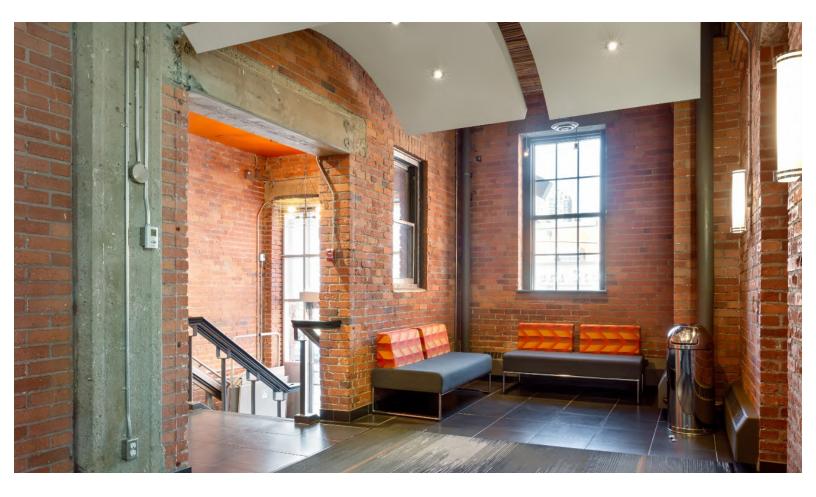

# Property Information

- Move-in ready character building with exposed brick and beam
- Central Beltline location within walking distance to numerous amenities including Bridgette Bar, Wayne's Bagels, Holy Grill, MEC, 7-11 and Sucre Café
- Floors 2 & 3 connected via internal staircase
- Access to exclusive patio space
- 10 minute walk to Downtown
- Located on the block from Calgary Cycle