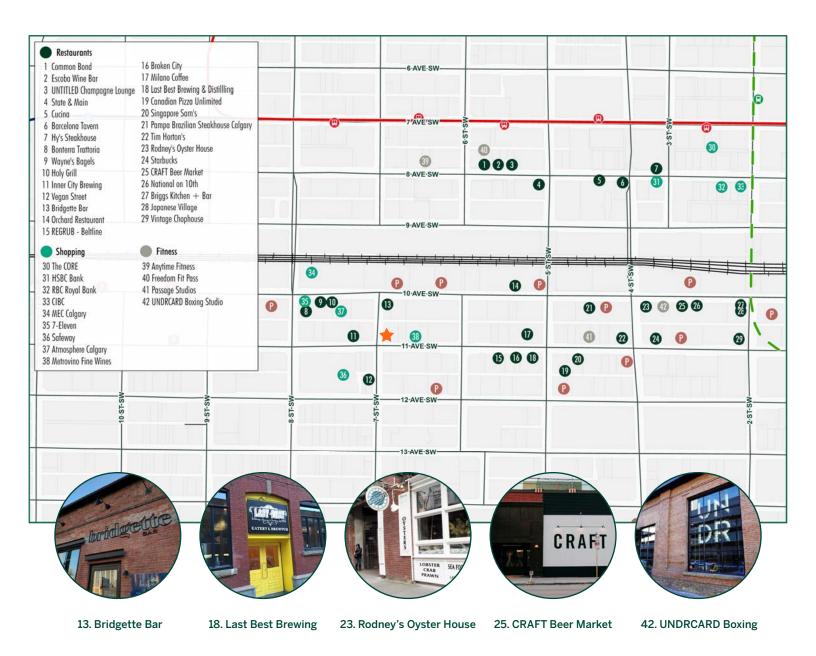

# Property Information

- Move-in ready character building with exposed brick and beam
- Central Beltline location within walking distance to numerous amenities including Bridgette Bar, Wayne's Bagels, Holy Grill, MEC, 7-11 and Sucre Café
- Floors 2 & 3 connected via internal staircase
- Access to exclusive patio space
- 10 minute walk to Downtown
- Located on the block from Calgary Cycle

# Local Amenities

This disclaimer shall apply to CBRE Limited, Real Estate Brokerage, and to all other divisions of the Corporation; to include all employees and independent contractors ("CBRE"). The information set out herein, including, without limitation, any projections, images, opinions, assumptions and estimates obtained from third parties (the "Information") has not been verified by CBRE, and CBRE does not represent, warrant or guarantee the accuracy, correctness and completeness of the Information. CBRE does not accept or assume any responsibility or liability, direct or consequential, for the Information should take such steps as the recipient may deem necessary to verify the Information prior to placing any reliance upon the Information may be withdrawn from the market at any time without notice or obligation to the recipient from CBRE. CBRE and the CBRE logo are the service marks of CBRE Limited and/or its affiliated or related companies in other countries. All other marks displayed on this document are the property of their respective owners. All Rights Reserved.