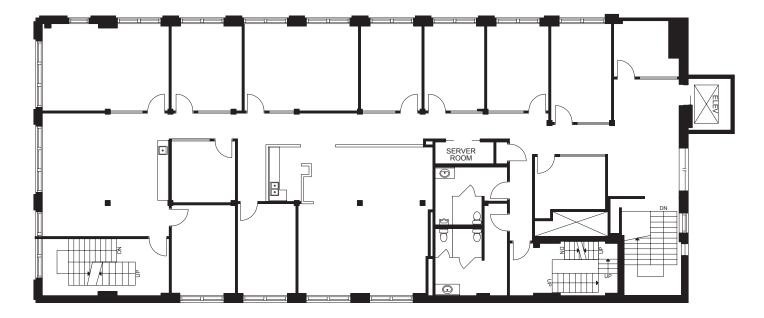

PAGE 4

# ALLIED CBRE

# Property Information



- Move-in ready character building with exposed brick and beam
- Central Beltline location within walking distance to numerous amenities including Bridgette Bar, Wayne's Bagels, Holy Grill, MEC, 7-11 and Sucre Café
- Floors 2 & 3 connected via internal staircase
- Access to exclusive patio space
- 10 minute walk to Downtown
- Located on the block from Calgary Cycle

RentMarketAdditional Rent\$17.99 SFArea AvailableSuite 200

Availability Term Parking Parking Rate Year Built Market \$17.99 SF Suite 200: 5,137 SF Suite 300: 5,235 SF \*\*Suite 200 & 300 are connected by an internal staircase. Immediately TBD 4 stalls per suite \$250/stall/month

1911/2005

2

## Floor Plan Suite 200 5,137 SF VIRTUAL TOUR



### Suite 300 5,235 SF VIRTUAL TOUR



# Local Amenities



This disclaimer shall apply to CBRE Limited, Real Estate Brokerage, and to all other divisions of the Corporation; to include all employees and independent contractors ("CBRE"). The information set out herein, including, without limitation, any projections, images, opinions, assumptions and estimates obtained from third parties (the "Information") has not been verified by CBRE, and CBRE does not represent, warrant or guarantee the accuracy, correctness and completeness of the Information. CBRE does not accept or assume any responsibility or liability, direct or consequential, for the Information should take such steps as the recipient may deem necessary to verify the Information prior to placing any reliance upon the Information may be withdrawn from the market at an