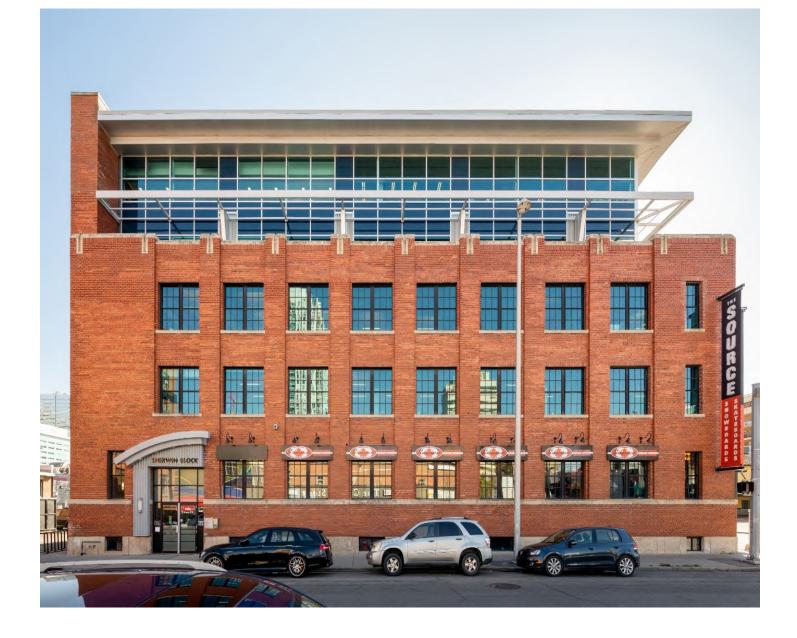

# Sherwin Block

738 11<sup>th</sup> Ave SW Calgary, AB

Property Information

Floor Plans

Local Amenities

PAGE 2

PAGE 3

PAGE 4

# Property Information

- Move-in ready character building with exposed brick and beam
- Central Beltline location within walking distance to numerous amenities including Bridgette Bar, Wayne's Bagels, Holy Grill, MEC, 7-11 and Sucre Café
- Floors 2 & 3 connected via internal staircase
- Access to exclusive patio space
- 10 minute walk to Downtown
- Located on the block from Calgary Cycle