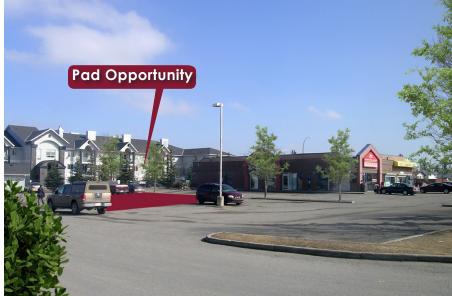

#### **Property Highlights**

- Retail / Office Pad Opportunity.
- Up to 2,970 sq. ft. available on pad.
- 1,540 sq. ft. space now available
- Some of the current tenants include a Daycare, 7-11, Lounge, Canadian Pizza Unlimited and Liquor Store.
- Great opportunity for medical.
- Ample paved parking.

#### **Property Details**

| Leasable Area: | Up to 2,970 +/- sq. ft. on pad<br>1,540 +/- sq. ft. available now<br>(former karate space) |
|----------------|--------------------------------------------------------------------------------------------|
| Parking:       | Ample Customer and Tenant                                                                  |
| Net Rate:      | Pad to be negotiated                                                                       |
| Op. Costs:     | \$6.00 p.s.f. est.                                                                         |
| Sub-Division.  | Queensland                                                                                 |