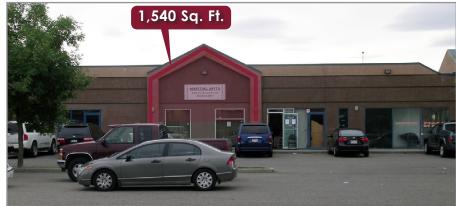

## New 1540 Sq. Ft.

This location offers tremendous value and opportunity for you to make it your own.

#### **Property Details**

| Leasable Area: | Up to 2,970 +/- sq. ft. on pad<br>1,540 +/- sq. ft. available now<br>(former karate space) |
|----------------|--------------------------------------------------------------------------------------------|
| Parking:       | Ample Customer and Tenant                                                                  |
| Net Rate:      | Pad to be negotiated                                                                       |
| Op. Costs:     | \$6.00 p.s.f. est.                                                                         |
| Sub-Division.  | Queensland                                                                                 |