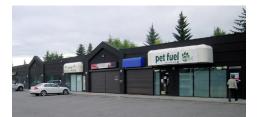

# FOR LEASE

950 Queensland Drive SE Calgary, Alberta

#### **Property Highlights**

- Retail / Office Pad Opportunity.
- Up to 2,970 sq. ft. available on pad.
- 1,540 sq. ft. space now available
- Some of the current tenants include a Daycare, 7-11, Lounge, Canadian Pizza Unlimited and Liquor Store.
- Great opportunity for medical.
- Ample paved parking.