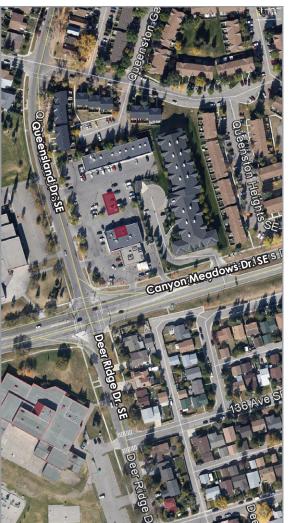

# FOR LEASE

950 Queensland Drive SE Calgary, Alberta

#### **Property Details**

| Leasable Area: | Up to 2,970 +/- sq. ft. on pad<br>1,540 +/- sq. ft. available now<br>(former karate space) |
|----------------|--------------------------------------------------------------------------------------------|
| Parking:       | Ample Customer and Tenant                                                                  |
| Net Rate:      | Pad to be negotiated                                                                       |
| Op. Costs:     | \$6.00 p.s.f. est.                                                                         |
| Sub-Division.  | Queensland                                                                                 |