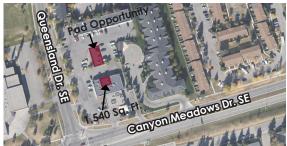

## New 1540 Sq. Ft.

This location offers tremendous value and opportunity for you to make it your own.

#### **Property Highlights**

- Retail / Office Pad Opportunity.
- Up to 2,970 sq. ft. available on pad.
- 1,540 sq. ft. space now available
- Some of the current tenants include a Daycare, 7-11, Lounge, Canadian Pizza Unlimited and Liquor Store.
- Great opportunity for medical.
- Ample paved parking.

#### **Property Details**

| Leasable Area: | Up to 2,970 +/- sq. ft. on pad<br>1,540 +/- sq. ft. available now<br>(former karate space) |
|----------------|--------------------------------------------------------------------------------------------|
| Parking:       | Ample Customer and Tenant                                                                  |
| Net Rate:      | Pad to be negotiated                                                                       |
| Op. Costs:     | \$6.00 p.s.f. est.                                                                         |
| Sub-Division.  | Queensland                                                                                 |