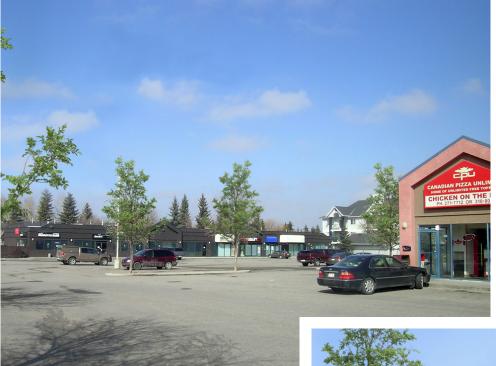

#### **Property Highlights**

- Retail / Office Pad Opportunity.
- Up to 2,970 sq. ft. available on pad.
- 1,540 sq. ft. space now available
- Some of the current tenants include a Daycare, 7-11, Lounge, Canadian Pizza Unlimited and Liquor Store.
- Great opportunity for medical.
- Ample paved parking.