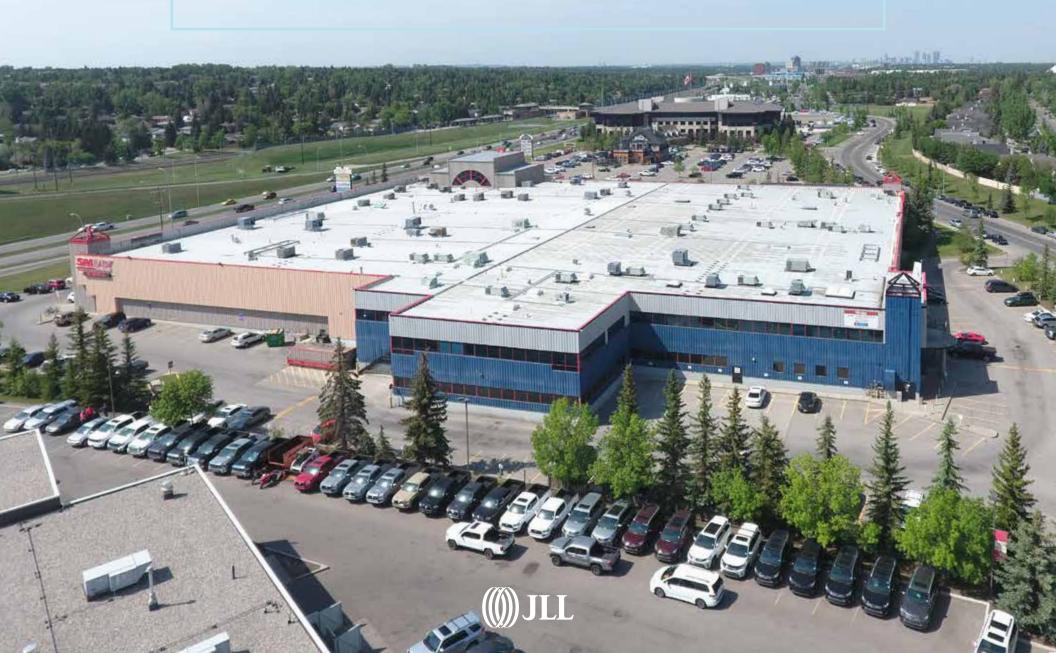

## CANYON MEADOWS CENTRE

13226 MACLEOD TRAIL SE

## LARGE MAIN FLOOR OFFICE SPACE AVAILABLE IN THE SOUTHEAST

......

AVAILABLE SPACE: Main Floor: 15,568 s.f.

NET RENT: Market

OPERATING COSTS: \$8.60 p.s.f. (Est. 2018)

AVAILABLE: Immediately

PARKING RATIO: 1:311 s.f.