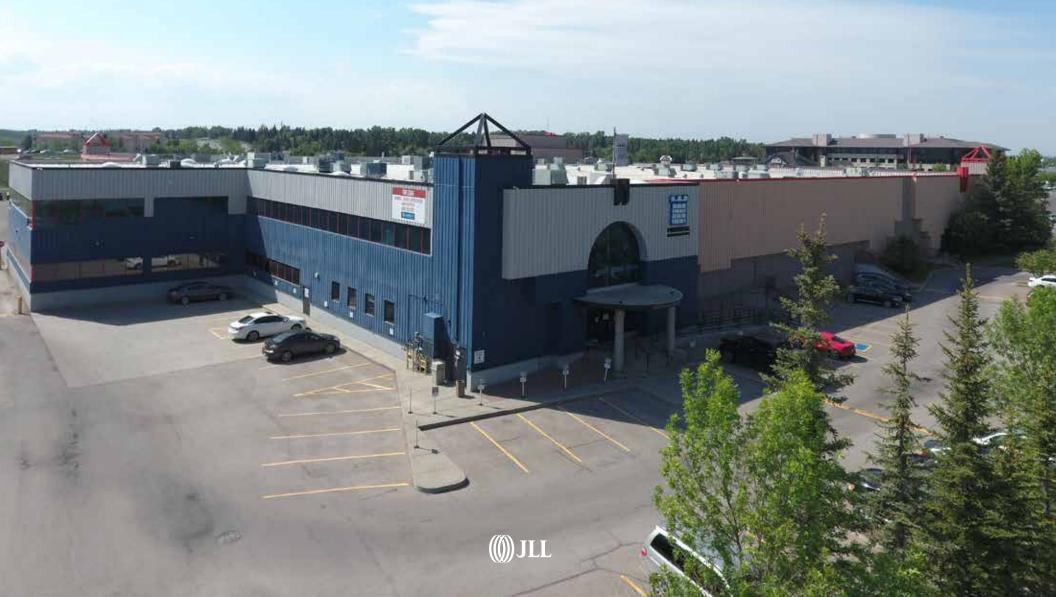

## CANYON MEADOWS CENTRE

13226 MACLEOD TRAIL SE

## LARGE MAIN FLOOR OFFICE SPACE AVAILABLE IN THE SOUTHEAST

......

AVAILABLE SPACE: Main Floor: 15,568 s.f.

NET RENT: Market

OPERATING COSTS: \$8.60 p.s.f. (Est. 2018)

AVAILABLE: Immediately

PARKING RATIO: 1:311 s.f.

PARKING: Surface, free of charge

- 600 meter walk to the Canyon Meadows LRT Station
- Great amenities in the complex, including: GoodLife Fitness
   Spa Lady Fitness and Canyon Meadows Cinema
- · Numerous restaurants within walking distance
- Only a 15 minute drive to the downtown core