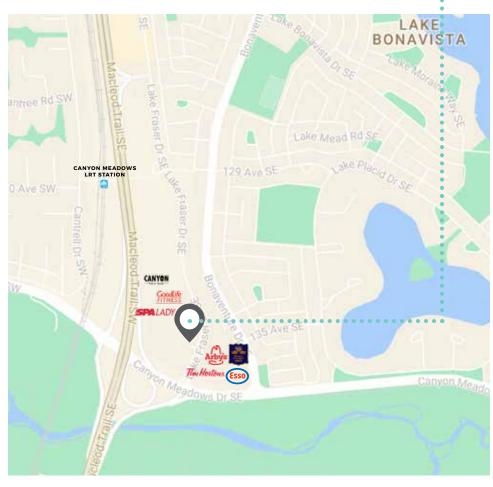

PARKING: Surface, free of charge

- 600 meter walk to the Canyon Meadows LRT Station
- Great amenities in the complex, including: GoodLife Fitness
   Spa Lady Fitness and Canyon Meadows Cinema
- · Numerous restaurants within walking distance
- Only a 15 minute drive to the downtown core