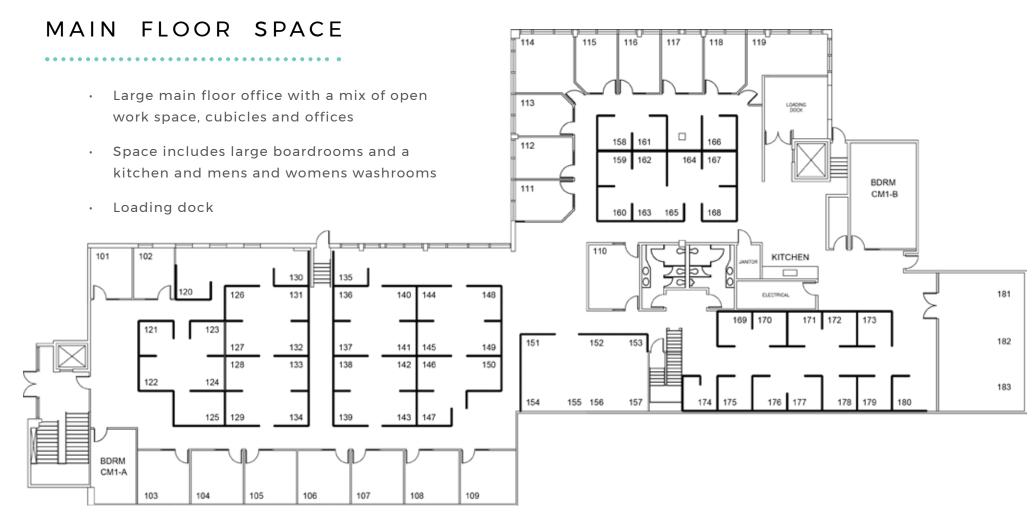

## LARGE MAIN FLOOR OFFICE SPACE AVAILABLE IN THE SOUTHEAST

......

AVAILABLE SPACE: Main Floor: 15,568 s.f.

NET RENT: Market

OPERATING COSTS: \$8.60 p.s.f. (Est. 2018)

AVAILABLE: Immediately

PARKING RATIO: 1:311 s.f.