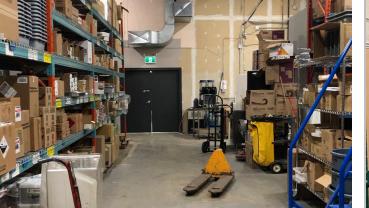

## SUITE 1646 & 1648

These flexible ground-floor retail-industrial units offer street-front exposure onto Woodward Dr and spans the full depth of the building. Both units benefit from 16' ceilings, and an additional rear entrance. Suite 1646 has an at-grade loading door with 14' clearance.

## DETAIL9

- Unit 1646: 5,277 SF
- Unit 1648: 7,039 SF
- Can be combined for a total of 12,316 SF
- Net Rent \$18.00 PSF
- Additional Rent \$8.65 PSF
- Availability February 1st, 2024