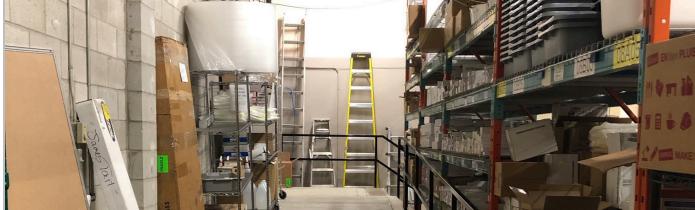

## SUITE 1646 & 1648

These flexible ground-floor retail-industrial units offer street-front exposure onto Woodward Dr and spans the full depth of the building. Both units benefit from 16' ceilings, and an additional rear entrance. Suite 1646 has an at-grade loading door with 14' clearance.

## DETAIL9

- Unit 1646: 5,277 SF
- Unit 1648: 7,039 SF
- Can be combined for a total of 12,316 SF
- Net Rent \$18.00 PSF
- Additional Rent \$8.65 PSF
- Availability February 1st, 2024