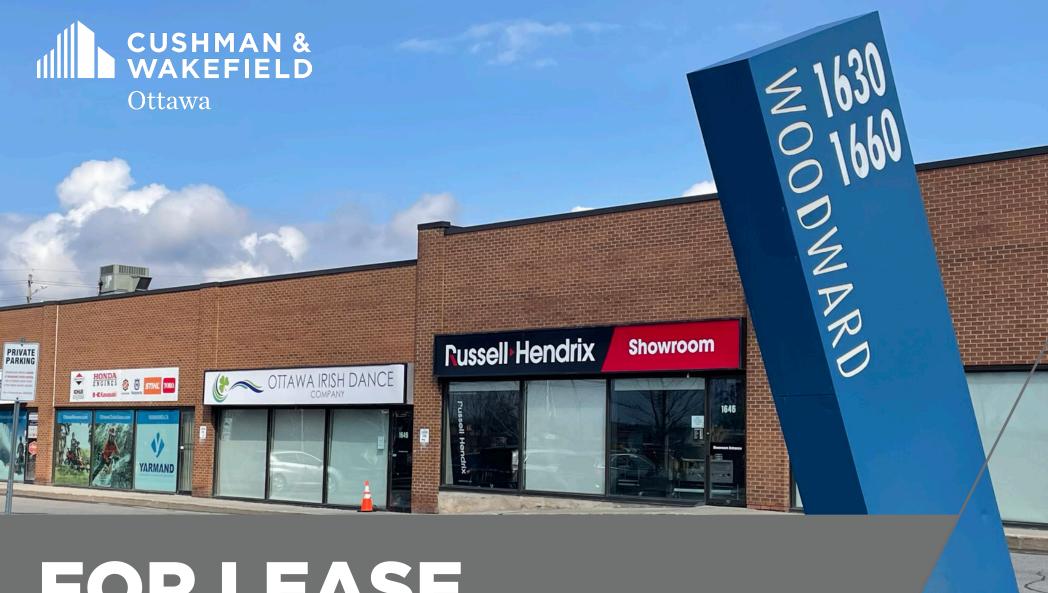

## FOR LEASE

1646-1648 WOODWARD DRIVE

1646: 5,277 SF | 1648: 7,039 SF

*12,316 SF OF CONTIGUOUS SPACE* 

OTTAWA, ON

## SUITE 1646 & 1648

These flexible ground-floor retail-industrial units offer street-front exposure onto Woodward Dr and spans the full depth of the building. Both units benefit from 16' ceilings, and an additional rear entrance. Suite 1646 has an at-grade loading door with 14' clearance.