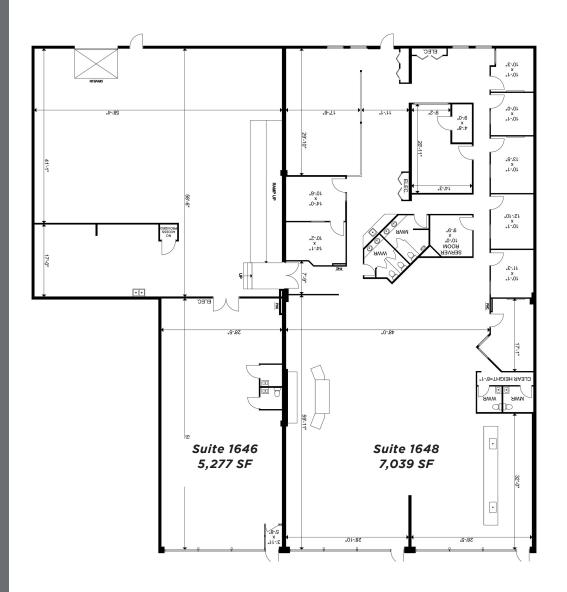

## SUITE 1646 & 1648

These flexible ground-floor retail-industrial units offer street-front exposure onto Woodward Dr and spans the full depth of the building. Both units benefit from 16' ceilings, and an additional rear entrance. Suite 1646 has an at-grade loading door with 14' clearance.

## DETAIL9

- Unit 1646: 5,277 SF
- Unit 1648: 7,039 SF
- Can be combined for a total of 12,316 SF
- Net Rent \$18.00 PSF
- Additional Rent \$8.65 PSF
- Availability February 1st, 2024