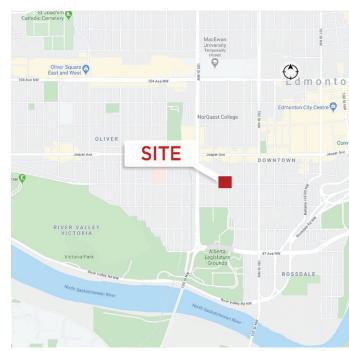

## **Property Highlights**

Petwin Tower is located across the street from the Matrix Hotel in Edmonton's Downtown government district on 107th Street.

Floors: Suite 204 - 541 SF

Suite 310 - 1,593 SF

Suite 500 - 6,552 SF (various demise options)