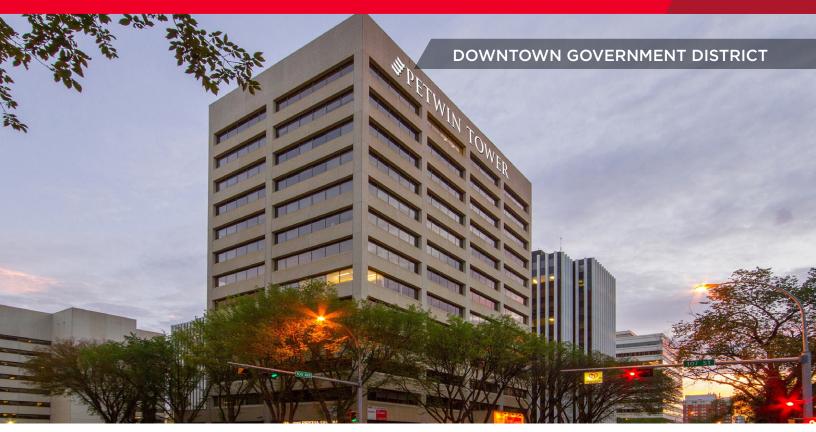

# **Petwin Tower**

10707 - 100 Avenue, Edmonton, AB

## **Property Highlights**

Petwin Tower is located across the street from the Matrix Hotel in Edmonton's Downtown government district on 107th Street.

Floors: Suite 204 - 541 SF

Suite 310 - 1,593 SF

Suite 500 - 6,552 SF (various demise options)