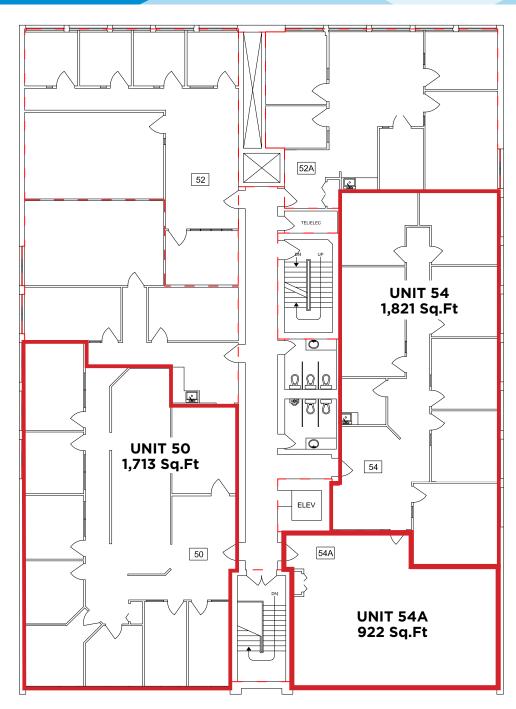

# FOR LEASE CENTRAL OFFICE SPACE

5th floor

### **Property Information**

Municipal Address: 9912 - 106 Street, Edmonton, AB

Size: Unit 40 1,924 SF (+/-) Unit 45 1,103 SF (+/-) Unit 50 1,651 SF (+/-) Unit 50A 962 SF (+/-) Unit 51 1,171 SF (+/-)

> Unit 54 1,821 SF (+/-) Unit 54A 922 SF (+/-)