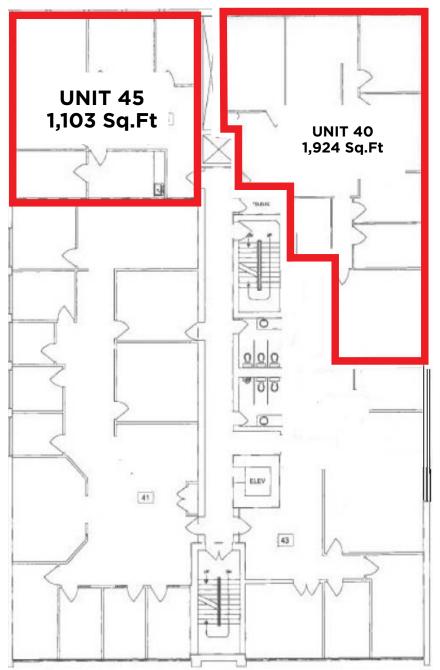

## 4th floor

### **Property Information**

Municipal Address: 9912 - 106 Street, Edmonton, AB

Size: Unit 40 1,924 SF (+/-) Unit 45 1,103 SF (+/-) Unit 50 1,651 SF (+/-) Unit 50A 962 SF (+/-) Unit 51 1,171 SF (+/-)

> Unit 54 1,821 SF (+/-) Unit 54A 922 SF (+/-)