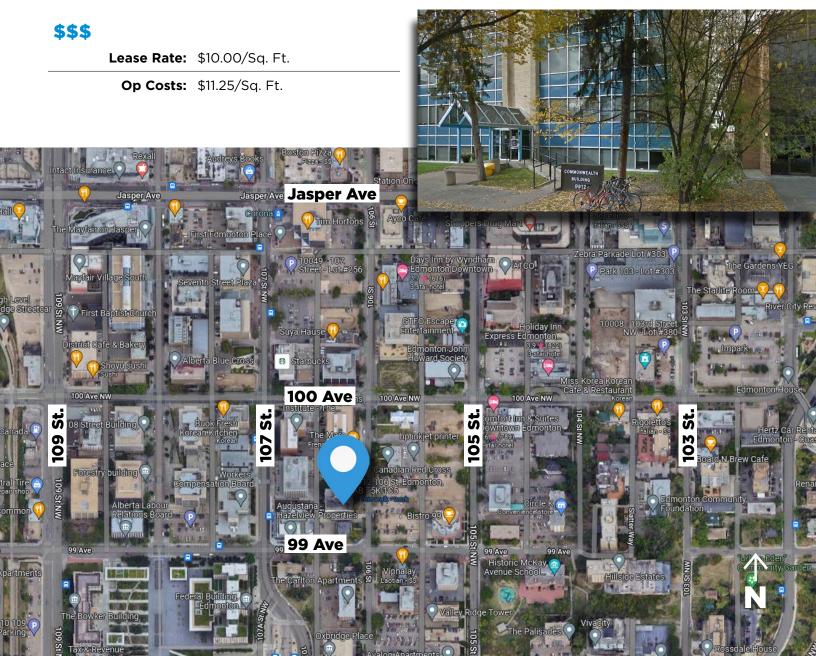

### **Property Highlights**

- Economical office space
- · Walking distance to Downtown financial core
- Within 3 blocks of 2 LRT stations
- · Quick access to exit Downtown core
- Wheelchair accessible

**Zoning:** RMU (Residential Mixed Use Zone)

Parking: Impark at monthly cost

Possession: Immediate