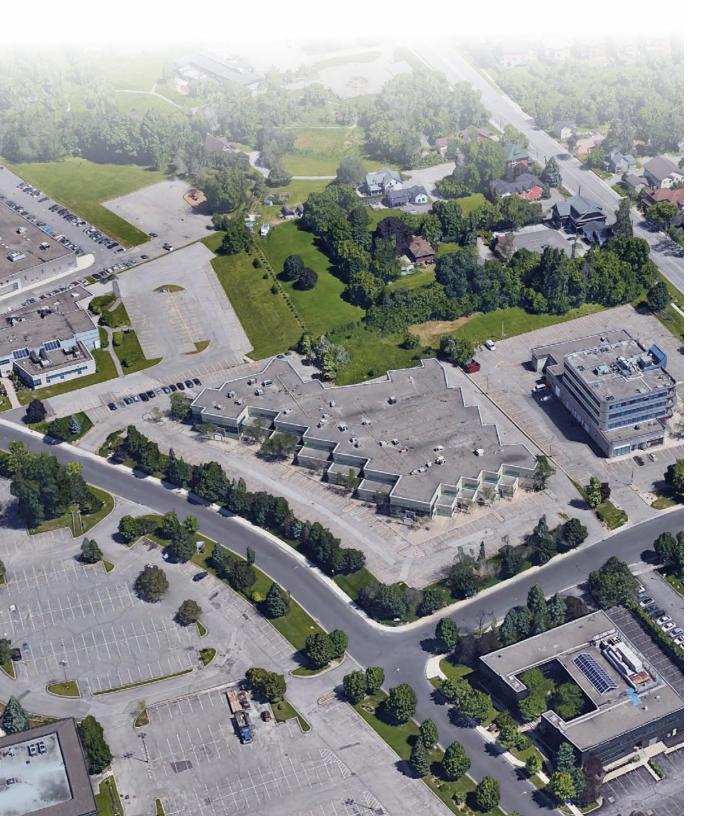

# Industrial Space For Lease

145 Renfrew Drive, Markham

- 6,916 sf
- Available immediately
- Ample surface parking
- Transit at doorstep
- Numerous amenities nearby
- Close to Highways 7, 404 & 407