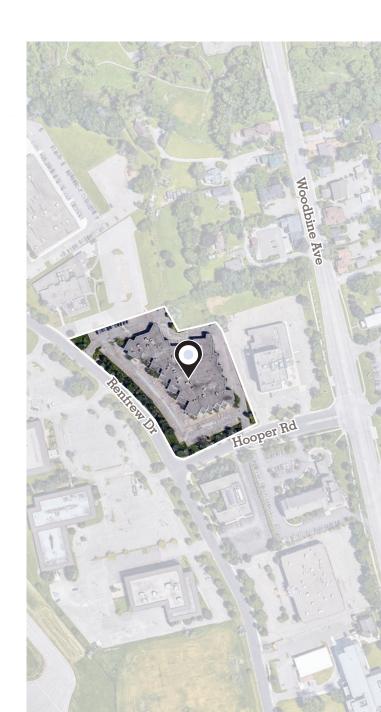

# Industrial Space For Lease

145 Renfrew Drive, Markham

- 6,916 sf
- Available immediately
- Ample surface parking
- Transit at doorstep
- Numerous amenities nearby
- Close to Highways 7, 404 & 407