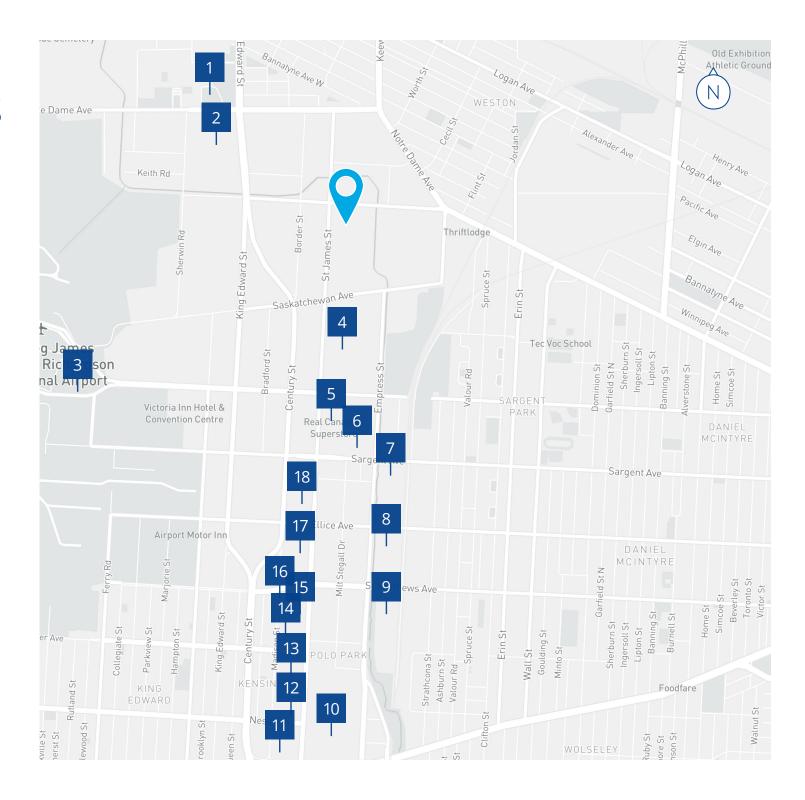

## Nearby Amenities

Subject property

| 1  | Red River College |
|----|-------------------|
| 2  | A&W               |
| 3  | J.A.R. Airport    |
| 4  | Costco            |
| 5  | Superstore        |
| 6  | Lowes             |
| 7  | Walmart           |
| 8  | Canad Inns        |
| 9  | Home Depot        |
| 10 | Polo Park         |
| 11 | Safeway           |
| 12 | Boston Pizza      |
| 13 | Canadian Tire     |
| 14 | Best Buy          |
| 15 | Save-on-Foods     |
| 16 | Tim Horton's      |
| 17 | Ashley HomeStore  |
| 18 | Petro             |