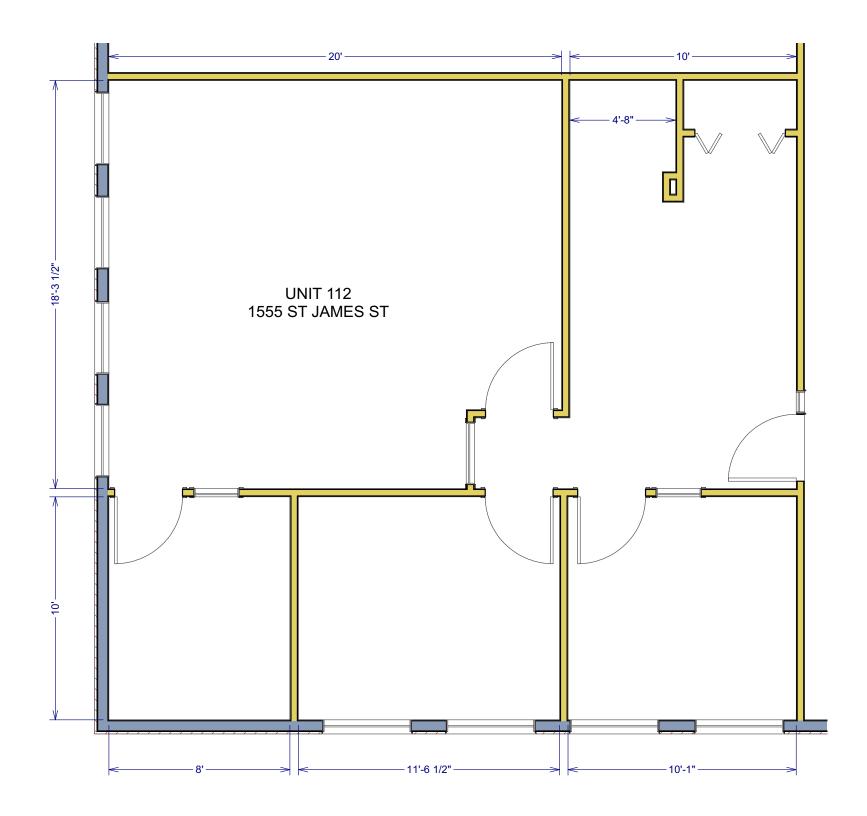

## Property Overview

Exellent exposure and access to major transportation routes and Winnipeg's major retail node.

| Available      | Unit 112       | 991 SF |
|----------------|----------------|--------|
| Lease rate     | \$12.00/SF net |        |
| САМ            | \$8.29/SF      |        |
| Tax            | \$2.62/SF      |        |
| Management fee | 5% of gross re | ent    |

On-site parking

Building security

Route 90 access

Elevator accessed

Unit 112