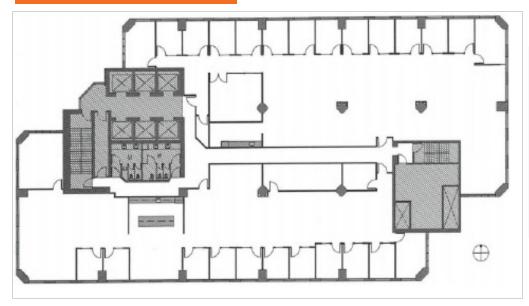

#### **DETAILS**

| <ul><li>Suites:</li></ul> | Suite 100  | 3,587 SF       | Suite 1520 | 3,777 SF <b>NEW</b> |
|---------------------------|------------|----------------|------------|---------------------|
|                           | Suite 110  | 4,716 SF       | Suite 1600 | 14,489 SF           |
|                           | Suite 230  | (+15) 961 SF   | Suite 1700 | 14,489 SF           |
|                           | Suite 240  | (+15) 1,183 SF | Suite 1800 | 14,489 SF           |
|                           | Suite 245  | (+15) 885 SF   | Suite 1900 | 7,293 SF            |
|                           | Suite 250  | (+15) 1,077 SF | Suite 1950 | 3,139 SF            |
|                           | Suite 300  | 14,032 SF      | Suite 2010 | 3,770 SF            |
|                           | Suite 400  | 14,489 SF      | Suite 2020 | 1,737 SF            |
|                           | Suite 800  | 14,489 SF      | Suite 2040 | 1,012 SF            |
|                           | Suite 900  | 14,489 SF      | Suite 2200 | 7,086 SF            |
|                           | Suite 1000 | 14,489 SF      | Suite 2210 | 3,470 SF            |
|                           | Suite 1100 | 14,489 SF      | Suite 2222 | 3,933 SF            |
|                           | Suite 1200 | 14,489 SF      |            |                     |

• **Op. Costs:** \$12.00/SF (est. 2022) • **Building Size:** 282,200 SF

• **Parking:** 1:3,000 SF • **Class:** A

\$425/month/stall

Number of Floors: 23
Year Built: 1981

• Typical Floor Size: 14,489 SF • Landlord: Berezan Management