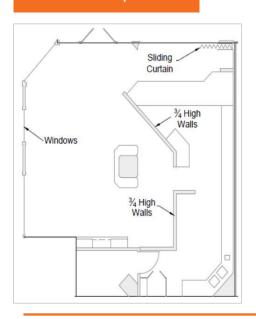

Size: 14,489 SF • Landlord: Berezan Management

#### **HIGHLIGHTS**

- Quick Downtown access and egress off of 9th Avenue SW
- Public transit and LRT located one block North
- 50 secure, heated underground stalls with elevator and 50 off-site stalls
- · After hours accessible by card and security guard on site; 24 hours a day
- +15 connected to Petro Fina Building and Western Canadian Place (access to Centennial Parkade)





The above particulars are submitted to the best of our knowledge and are subject to change without notice. CDN GLOBAL ADVISORS LTD. does not assume responsibility for any errors or omissions. CDN GLOBAL ADVISORS LTD.



#### **SUITE 100 | 3,587** SF



Suite 100 has two separate entrances in front of the building

#### SUITE 110 | 4,716 SF



#### SUITE 230 | 961 SF



#### SUITE 240 | 1,183 SF



### SUITE 245 | 885 SF



The above particulars are submitted to the best of our knowledge and are subject to change without notice. CDN GLOBAL ADVISORS LTD. does not assume responsibility for any errors or omissions. **CDN GLOBAL ADVISORS LTD.** 



**CDN GLOBAL ADVISORS LTD.** Suite 1010, 736 6th Avenue S.W. Calgary, Alberta, T2P 3T7

www.cdnglobal.com

#### **Agron Miloti**

Senior Associate 403.444.5659 hruder@cdnglobal.com

### SUITE 250 | 1,077 SF

### SUITE 300 | 14,032 SF





#### SUITE 400 | 14,489 SF







The above particulars are submitted to the best of our knowledge and are subject to change without notice. CDN GLOBAL ADVISORS LTD. does not assume responsibility for any errors or omissions. **CDN GLOBAL ADVISORS LTD.** 



#### CDN GLOBAL ADVI