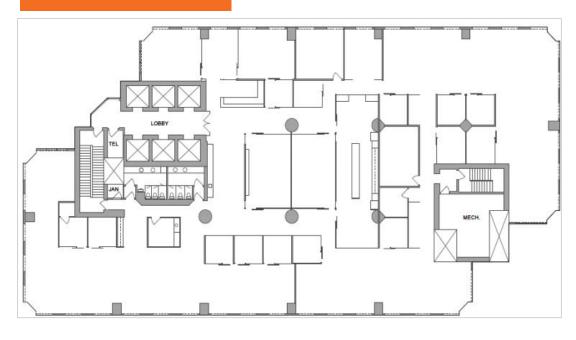

#### Suite 1000 & 1100 has the same kitchen layout

SUITE 1100 | 14,489 SF

The above particulars are submitted to the best of our knowledge and are subject to change without notice. CDN GLOBAL ADVISORS LTD. does not assume responsibility for any errors or omissions. **CDN GLOBAL ADVISORS LTD.** 