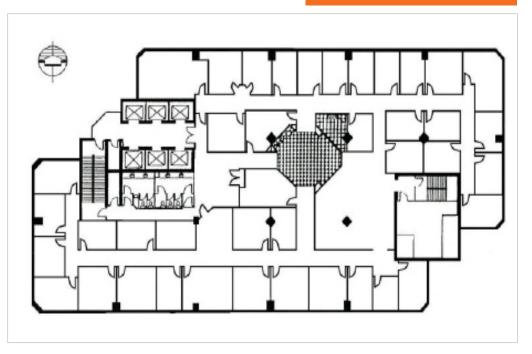

#### **DETAILS**

| <ul><li>Suites:</li></ul> | Suite 100  | 3,587 SF       | Suite 1520 | 3,777 SF <b>NEW</b> |
|---------------------------|------------|----------------|------------|---------------------|
|                           | Suite 110  | 4,716 SF       | Suite 1600 | 14,489 SF           |
|                           | Suite 230  | (+15) 961 SF   | Suite 1700 | 14,489 SF           |
|                           | Suite 240  | (+15) 1,183 SF | Suite 1800 | 14,489 SF           |
|                           | Suite 245  | (+15) 885 SF   | Suite 1900 | 7,293 SF            |
|                           | Suite 250  | (+15) 1,077 SF | Suite 1950 | 3,139 SF            |
|                           | Suite 300  | 14,032 SF      | Suite 2010 | 3,770 SF            |
|                           | Suite 400  | 14,489 SF      | Suite 2020 | 1,737 SF            |
|                           | Suite 800  | 14,489 SF      | Suite 2040 | 1,012 SF            |
|                           | Suite 900  | 14,489 SF      | Suite 2200 | 7,086 SF            |
|                           | Suite 1000 | 14,489 SF      | Suite 2210 | 3,470 SF            |
|                           | Suite 1100 | 14,489 SF      | Suite 2222 | 3,933 SF            |
|                           | Suite 1200 | 14,489 SF      |            |                     |

• **Op. Costs:** \$12.00/SF (est. 2022) • **Building Size:** 282,200 SF

• **Parking:** 1:3,000 SF • **Class:** A

\$425/month/stall

Number of Floors: 23
Year Built: 1981

• Typical Floor Size: 14,489 SF • Landlord: Berezan Management

#### **HIGHLIGHTS**

- Quick Downtown access and egress off of 9th Avenue SW
- Public transit and LRT located one block North
- 50 secure, heated underground stalls with elevator and 50 off-site stalls
- · After hours accessible by card and security guard on site; 24 hours a day
- +15 connected to Petro Fina Building and Western Canadian Place (access to Centennial Parkade)