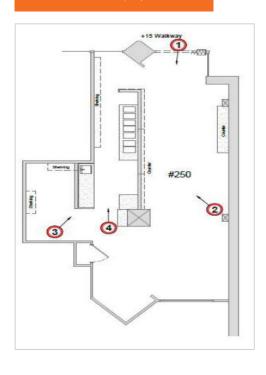

nge without notice. CDN GLOBAL ADVISORS LTD. does not assume responsibility for any errors or omissions. CDN GLOBAL ADVISORS LTD.



#### **SUITE 100 | 3,587** SF



Suite 100 has two separate entrances in front of the building

#### SUITE 110 | 4,716 SF



#### SUITE 230 | 961 SF



#### SUITE 240 | 1,183 SF



### SUITE 245 | 885 SF



The above particulars are submitted to the best of our knowledge and are subject to change without notice. CDN GLOBAL ADVISORS LTD. does not assume responsibility for any errors or omissions. **CDN GLOBAL ADVISORS LTD.** 



**CDN GLOBAL ADVISORS LTD.** Suite 1010, 736 6th Avenue S.W. Calgary, Alberta, T2P 3T7

www.cdnglobal.com

#### **Agron Miloti**

Senior Associate 403.444.5659 hruder@cdnglobal.com

### SUITE 250 | 1,077 SF

### SUITE 300 | 14,032 SF





#### SUITE 400 | 14,489 SF







The above particulars are submitted to the best of our knowledge and are subject to change without notice. CDN GLOBAL ADVISORS LTD. does not assume responsibility for any errors or omissions. **CDN GLOBAL ADVISORS LTD.** 



#### CDN GLOBAL ADVISORS LTD.

Suite 1010, 736 6th Avenue S.W. Calgary, Alberta, T2P 3T7 www.cdnglobal.com

#### Agron Miloti

Senior Associate 403.444.5659 hruder@cdnglobal.com

#### SUITE 800 | 14,489 SF





SUITE 900 | 14,489 SF







The above particulars are submitted to the best of our knowledge and are subject to change without notice. CDN GLOBAL ADVISORS LTD. does not assume responsibility for any errors or omissions. **CDN GLOBAL ADVISORS LTD.** 



### SUITE 1000 | 14,489 SF





#### Suite 1000 & 1100 has the same kitc