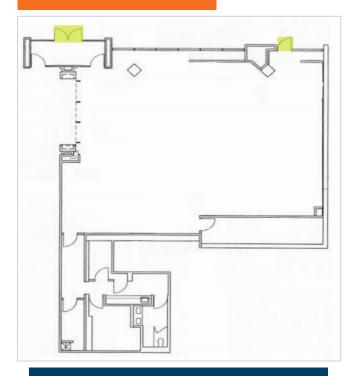

#### **SUITE 100 | 3,587** SF

Suite 100 has two separate entrances in front of the building