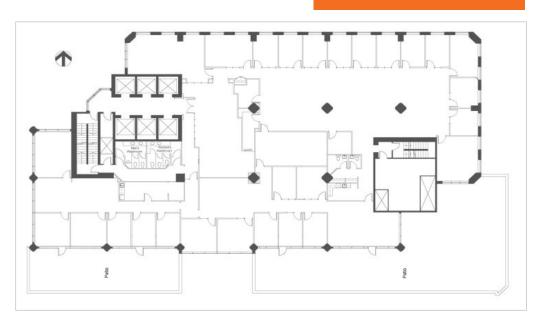

#### **DETAILS**

| <ul><li>Suites:</li></ul> | Suite 100  | 3,587 SF       | Suite 1520 | 3,777 SF <b>NEW</b> |
|---------------------------|------------|----------------|------------|---------------------|
|                           | Suite 110  | 4,716 SF       | Suite 1600 | 14,489 SF           |
|                           | Suite 230  | (+15) 961 SF   | Suite 1700 | 14,489 SF           |
|                           | Suite 240  | (+15) 1,183 SF | Suite 1800 | 14,489 SF           |
|                           | Suite 245  | (+15) 885 SF   | Suite 1900 | 7,293 SF            |
|                           | Suite 250  | (+15) 1,077 SF | Suite 1950 | 3,139 SF            |
|                           | Suite 300  | 14,032 SF      | Suite 2010 | 3,770 SF            |
|                           | Suite 400  | 14,489 SF      | Suite 2020 | 1,737 SF            |
|                           | Suite 800  | 14,489 SF      | Suite 2040 | 1,012 SF            |
|                           | Suite 900  | 14,489 SF      | Suite 2200 | 7,086 SF            |
|                           | Suite 1000 | 14,489 SF      | Suite 2210 | 3,470 SF            |
|                           | Suite 1100 | 14,489 SF      | Suite 2222 | 3,933 SF            |
|                           | Suite 1200 | 14,489 SF      |            |                     |