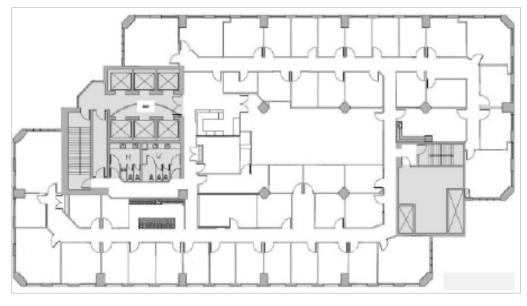

#### **DETAILS**

| <ul><li>Suites:</li></ul> | Suite 100  | 3,587 SF       | Suite 1520 | 3,777 SF <b>NEW</b> |
|---------------------------|------------|----------------|------------|---------------------|
|                           | Suite 110  | 4,716 SF       | Suite 1600 | 14,489 SF           |
|                           | Suite 230  | (+15) 961 SF   | Suite 1700 | 14,489 SF           |
|                           | Suite 240  | (+15) 1,183 SF | Suite 1800 | 14,489 SF           |
|                           | Suite 245  | (+15) 885 SF   | Suite 1900 | 7,293 SF            |
|                           | Suite 250  | (+15) 1,077 SF | Suite 1950 | 3,139 SF            |
|                           | Suite 300  | 14,032 SF      | Suite 2010 | 3,770 SF            |
|                           | Suite 400  | 14,489 SF      | Suite 2020 | 1,737 SF            |
|                           | Suite 800  | 14,489 SF      | Suite 2040 | 1,012 SF            |
|                           | Suite 900  | 14,489 SF      | Suite 2200 | 7,086 SF            |
|                           | Suite 1000 | 14,489 SF      | Suite 2210 | 3,470 SF            |
|                           | Suite 1100 | 14,489 SF      | Suite 2222 | 3,933 SF            |
|                           | Suite 1200 | 14,489 SF      |            |                     |

• **Op. Costs:** \$12.00/SF (est. 2022) • **Building Size:** 282,200 SF

• **Parking:** 1:3,000 SF • **Class:** A

\$425/month/stall

Number of Floors: 23
Year Built: 1981

• Typical Floor Size: 14,489 SF • Landlord: Berezan Management

#### **HIGHLIGHTS**

- Quick Downtown access and egress off of 9th Avenue SW
- Public transit and LRT located one block North
- 50 secure, heated underground stalls with elevator and 50 off-site stalls
- · After hours accessible by card and security guard on site; 24 hours a day
- +15 connected to Petro Fina Building and Western Canadian Place (access to Centennial Parkade)