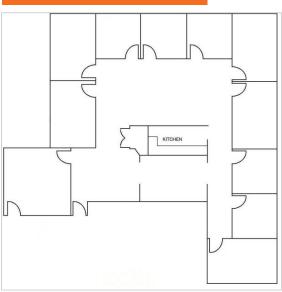

### SUITE 1000 | 14,489 SF

#### Suite 1000 & 1100 has the same kitchen layout

SUITE 1100 | 14,489 SF

The above particulars are submitted to the best of our knowledge and are subject to change without notice. CDN GLOBAL ADVISORS LTD. does not assume responsibility for any errors or omissions. **CDN GLOBAL ADVISORS LTD.** 