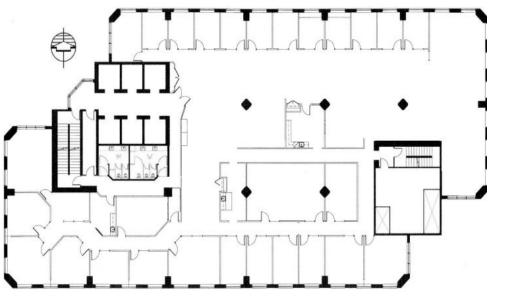

• **Op. Costs:** \$12.00/SF (est. 2022) • **Building Size:** 282,200 SF

• **Parking:** 1:3,000 SF • **Class:** A

\$425/month/stall

Number of Floors: 23
Year Built: 1981

• Typical Floor Size: 14,489 SF • Landlord: Berezan Management