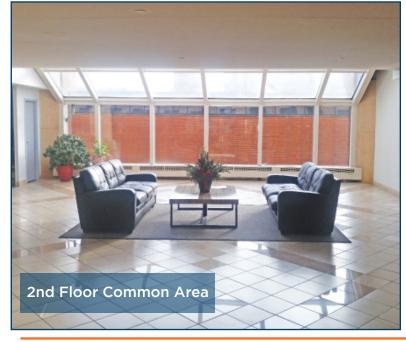

#### **HIGHLIGHTS**

- Quick Downtown access and egress off of 9th Avenue SW
- Public transit and LRT located one block North
- 50 secure, heated underground stalls with elevator and 50 off-site stalls
- · After hours accessible by card and security guard on site; 24 hours a day
- +15 connected to Petro Fina Building and Western Canadian Place (access to Centennial Parkade)