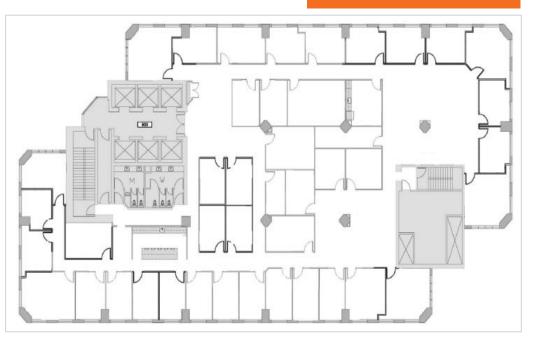

#### **DETAILS**

| <ul><li>Suites:</li></ul> | Suite 100  | 3,587 SF       | Suite 1520 | 3,777 SF <b>NEW</b> |
|---------------------------|------------|----------------|------------|---------------------|
|                           | Suite 110  | 4,716 SF       | Suite 1600 | 14,489 SF           |
|                           | Suite 230  | (+15) 961 SF   | Suite 1700 | 14,489 SF           |
|                           | Suite 240  | (+15) 1,183 SF | Suite 1800 | 14,489 SF           |
|                           | Suite 245  | (+15) 885 SF   | Suite 1900 | 7,293 SF            |
|                           | Suite 250  | (+15) 1,077 SF | Suite 1950 | 3,139 SF            |
|                           | Suite 300  | 14,032 SF      | Suite 2010 | 3,770 SF            |
|                           | Suite 400  | 14,489 SF      | Suite 2020 | 1,737 SF            |
|                           | Suite 800  | 14,489 SF      | Suite 2040 | 1,012 SF            |
|                           | Suite 900  | 14,489 SF      | Suite 2200 | 7,086 SF            |
|                           | Suite 1000 | 14,489 SF      | Suite 2210 | 3,470 SF            |
|                           | Suite 1100 | 14,489 SF      | Suite 2222 | 3,933 SF            |
|                           | Suite 1200 | 14,489 SF      |            |                     |

• **Op. Costs:** \$12.00/SF (est. 2022) • **Building Size:** 282,200 SF

• **Parking:** 1:3,000 SF • **Class:** A

\$425/month/stall

Number of Floors: 23
Year Built: 1981

• Typical Floor Size: 14,489 SF • Landlord: Berezan Management