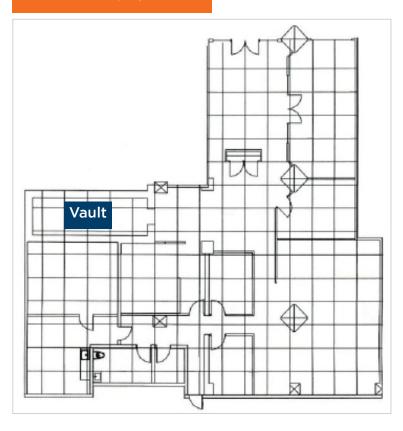

#### **SUITE 100 | 3,587** SF

Suite 100 has two separate entrances in front of the building