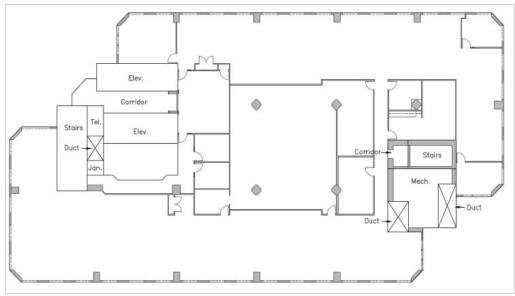

• **Op. Costs:** \$12.00/SF (est. 2022) • **Building Size:** 282,200 SF

• **Parking:** 1:3,000 SF • **Class:** A

\$425/month/stall

Number of Floors: 23
Year Built: 1981

• Typical Floor Size: 14,489 SF • Landlord: Berezan Management