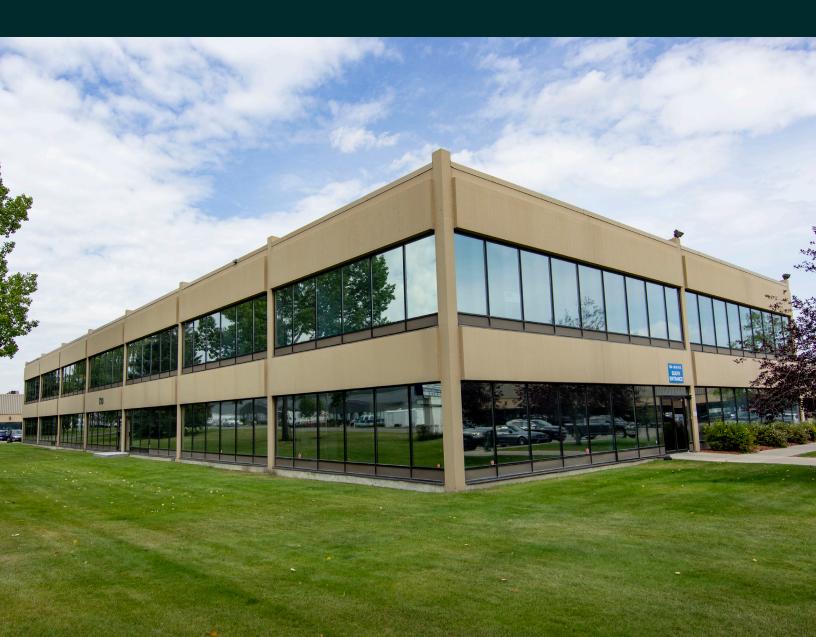

## 720 28 Street NE

Calgary, AB

720 28 STREET NE FOR LEASE

#### Property Information

Easy access / egress from 28th Ave NE with close proximity to Memorial Dr NE and Deerfoot Trail

Close proximity to amenities such as Boston Pizza, Subway, Marlborough Mall and Northgate & Pacific Place Mall

Ample free surface parking

Within a 5 minute drive to Franklin LRT

Pylon signage potentially available

**Space Available:** Suite 114: 1,320 SF

Suite 200/245: 5,392 SF

Suite 255: 7,349 SF

Date Available: Immediately