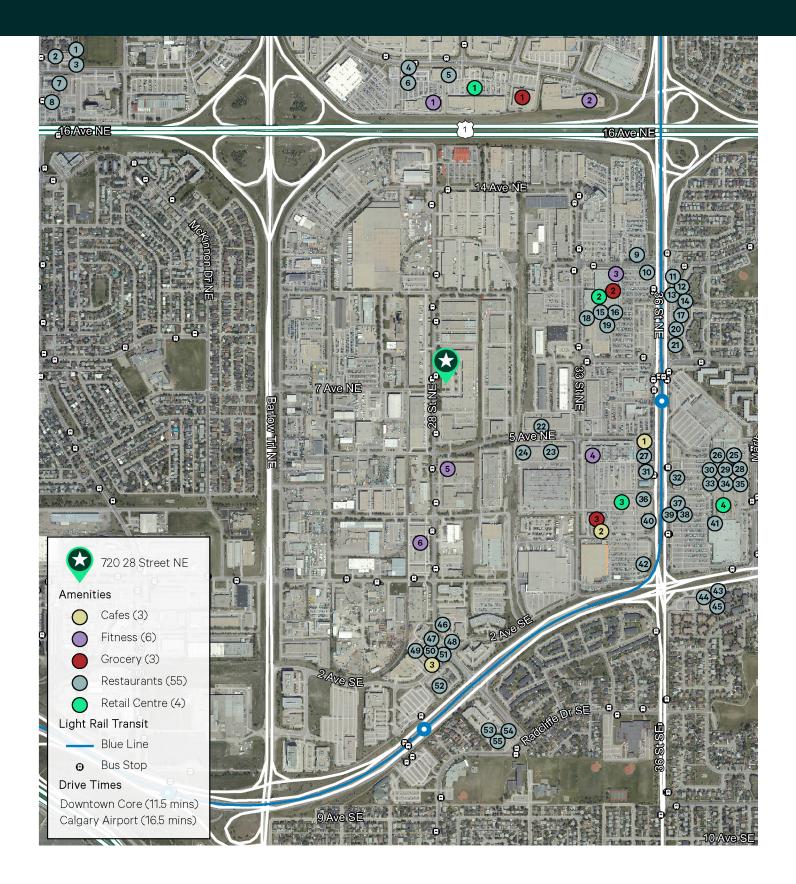

FOR LEASE

#### Property Information



Easy access / egress from 28th Ave NE with close proximity to Memorial Dr NE and Deerfoot Trail



Close proximity to amenities such as Boston Pizza, Subway, Marlborough Mall and Northgate & Pacific Place Mall



Ample free surface parking



Within a 5 minute drive to Franklin LRT



Pylon signage potentially available

**Space Available:** Suite 114: 1,320 SF

Suite 200/245: 5,392 SF

Suite 255: 7,349 SF

Date Available: Immediately

Basic Rent: Market

Operating Costs: \$9.76 PSF

**Available Parking:** 3 stalls per 1,000 SF

Parking Rate: Free Surface Parking



720 28 STREET NE FOR LEASE

### Second Floor

SUITE 200/245: 5,392 SF

**SUITE 255: 7,349 SF** 

**LEASED** 



\*Floor plan is not to scale



720 28 STREET NE FOR LEASE

#### Location





# 720 28 Street NE Calgary, AB

#### For more information, please contact:

Stuart Watson Katie Sapieha

Senior Vice President Vice President T 403 750 0540 T 403 750 0529

stuart.watson@cbre.com katie.sapieha@cbre.com



This disclaimer shall apply to CBRE Limited, Real Estate Brokerage, and to all other divisions of the Corporation; to include all employees and independent contractors ("CBRE"). All references to CBRE Limited herein shall be deemed to include CBRE, Inc. The information set out herein, including, without limitation, any projections, images, opinions, assumptions and estimates obtained from third parties (the "Information") has not been verified by CBRE, and CBRE does not represent, warrant or guarantee the accuracy, correctness and completeness of the Information. CBRE