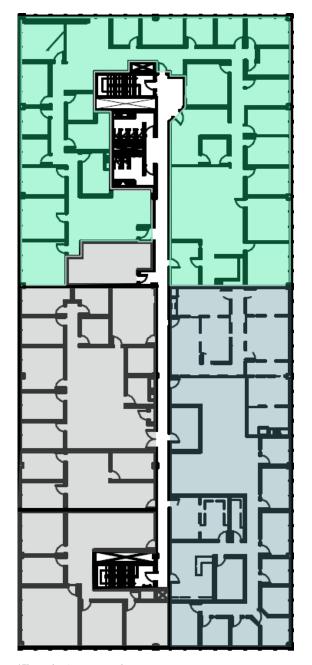

### Second Floor

SUITE 200/245: 5,392 SF

**SUITE 255: 7,349 SF** 

**LEASED** 

\*Floor plan is not to scale

720 28 STREET NE FOR LEASE