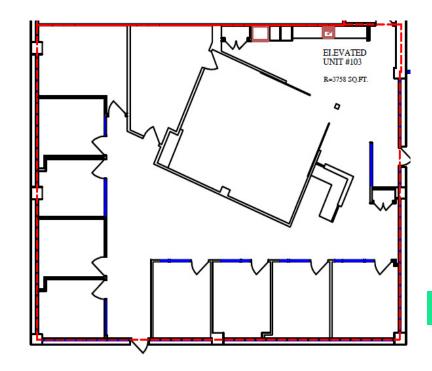

## Floor Plan

Suite 103: 3,759 SF

- 9 Offices/Meeting Rooms, Open Space, Reception, Kitchenette
- Dedicated exterior entrance

Virtual Tour