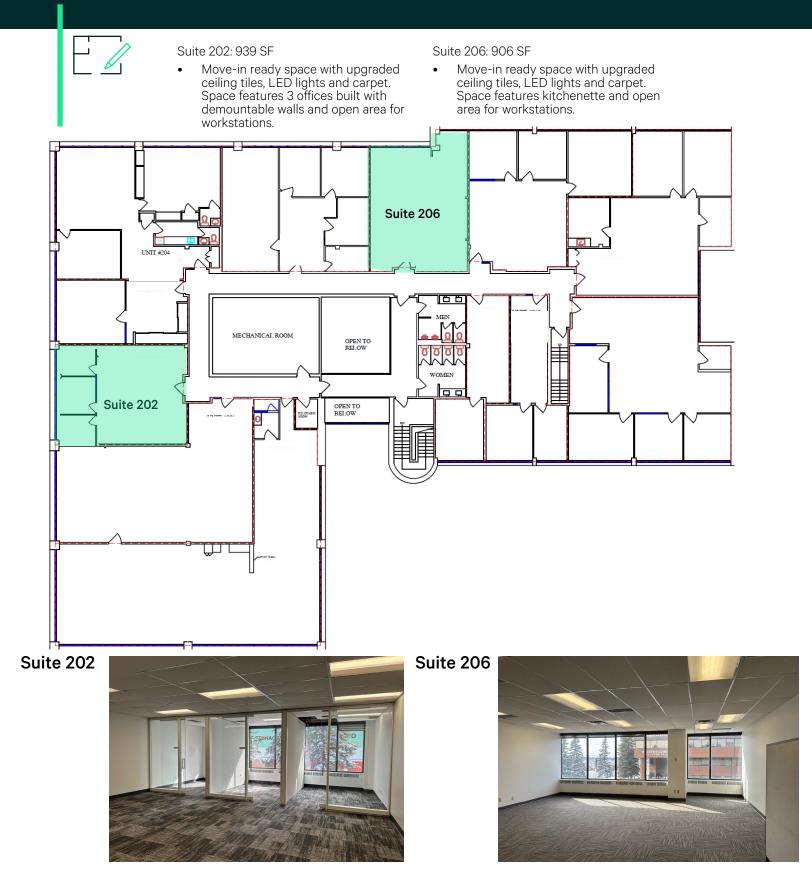

## Floor Plan

Move-in ready spaces

Pedestrian Overpass connecting to bike path

| Year Built:                  | 1981                                      |              |
|------------------------------|-------------------------------------------|--------------|
| Space Available:             | Suite 103: 3,759 SF*                      | Virtual Tour |
|                              | Suite 202: 939 SF**<br>Suite 206: 906 SF* |              |
|                              |                                           |              |
| Available:                   | *Available May 1, 2025                    |              |
|                              | **Available on 30 days notice             |              |
|                              | Market                                    |              |
| Basic Rent:                  | Market                                    |              |
|                              | Market<br>\$11.44 per SF (2025 est        | )            |
|                              |                                           |              |
| Operating Costs:<br>Parking: | \$11.44 per SF (2025 est                  | talls for    |