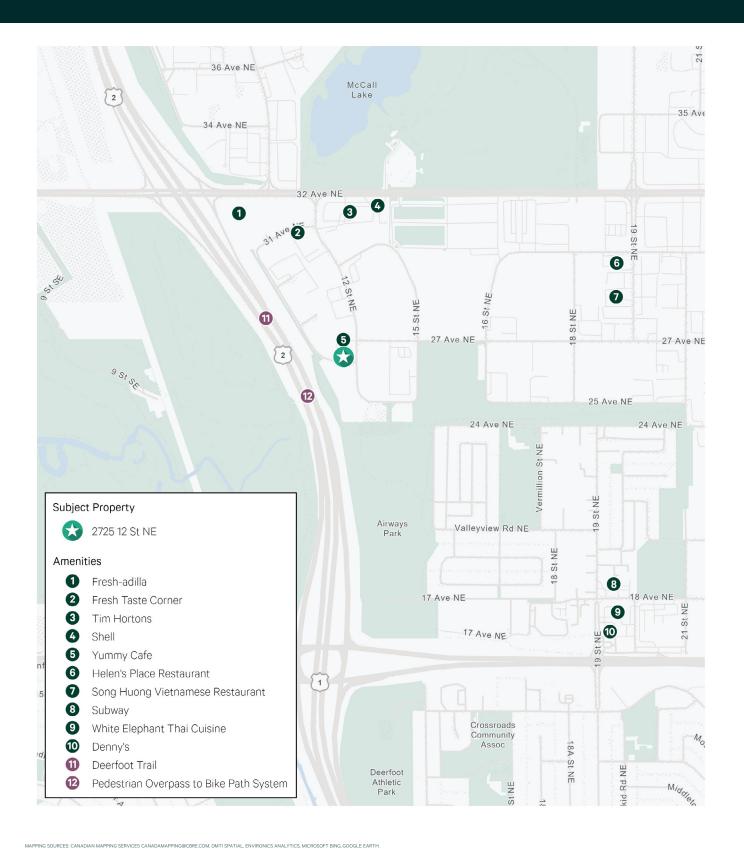

e on 30 days notice             |              |
|                              | Market                                    |              |
| Basic Rent:                  | Market                                    |              |
|                              | Market<br>\$11.44 per SF (2025 est        | )            |
|                              |                                           |              |
| Operating Costs:<br>Parking: | \$11.44 per SF (2025 est                  | talls for    |

## Floor Plan



Suite 103: 3,759 SF

- 9 Offices/Meeting Rooms, Open Space, Reception, Kitchenette
- Dedicated exterior entrance



Virtual Tour



## Floor Plan



## Meeting Rooms

The property offers meeting rooms free of charge available for tenants to book.





## Nearby Amenities





## 2725 12th Street NE

### For more information, please contact

#### **Stuart Watson**

Senior Vice President T 403 750 0540 stuart.watson@cbre.com

### Katie Sapieha

Senior Vice President T 403 750 0529 katie.sapieha@cbre.com

### Sara Atchison

Associate T 403 750 0526 sara.atchison@cbre.com

### CBRE

This disclaimer shall apply to CBRE Limited, Real Estate Brokerage, and to all other divisions of the Corporation; to include all employees and independent contractors ("CBRE"). All references to CBRE Limited herein shall be deemed to include CBRE, Inc. The information set out herein, including, without limitation, any projections, images, opinions, assumptions and estimates obtained from third parties (the "Information") has not been verified by CBRE, and CBRE does not represent, w