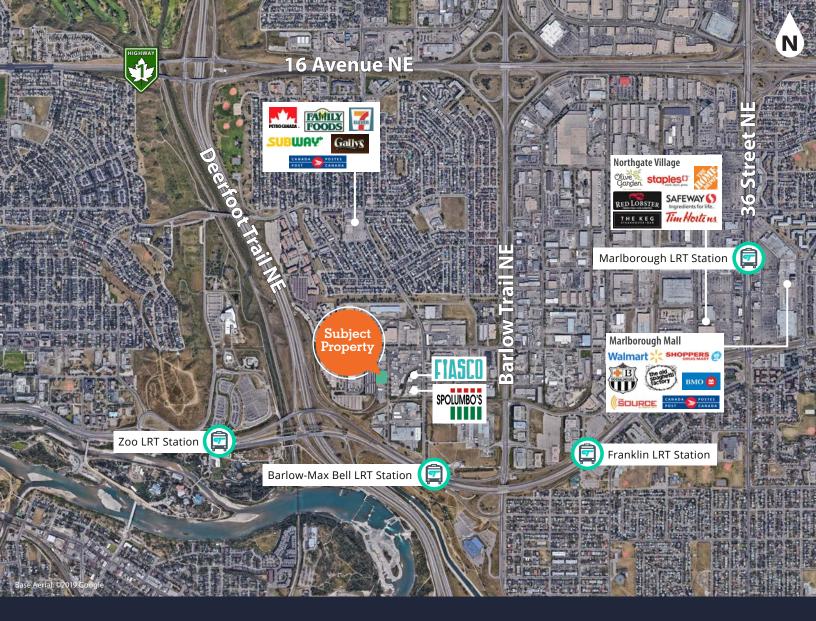

### Highlights

- Professional and well-maintained office building in a central suburban location
- Modern upgrades recently completed in the building's common areas
- Exterior building signage opportunities
- Serviced with fibre optics
- Ample surface parking available for tenants and visitors
- Well serviced by public transportation
- Great access to main thoroughfares Memorial Drive, Barlow Trail, and Deerfoot Trail