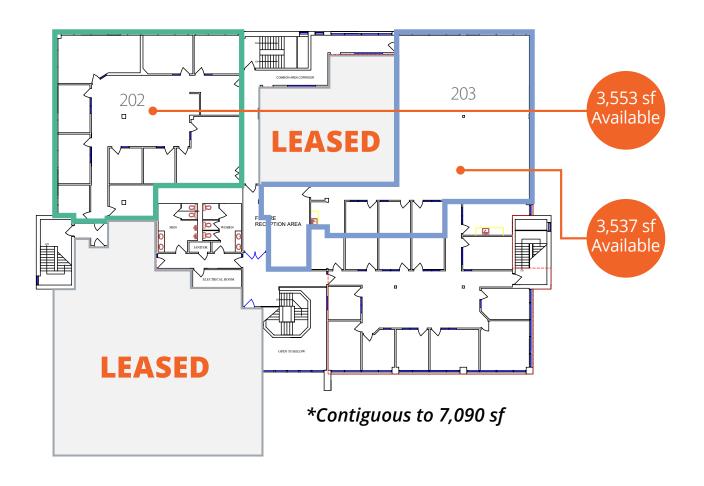

### **Particulars**

**Available:** 202 - 3,553 sf

203 - 3,537 sf

\*Contiguous to 7,090 sf

Occupancy: Immediately

T.I.A.: Negotiable

**Net Rent:** \$8.00 - \$10.00 psf

**Op. Costs:** \$11.45 psf (Est. 2021)