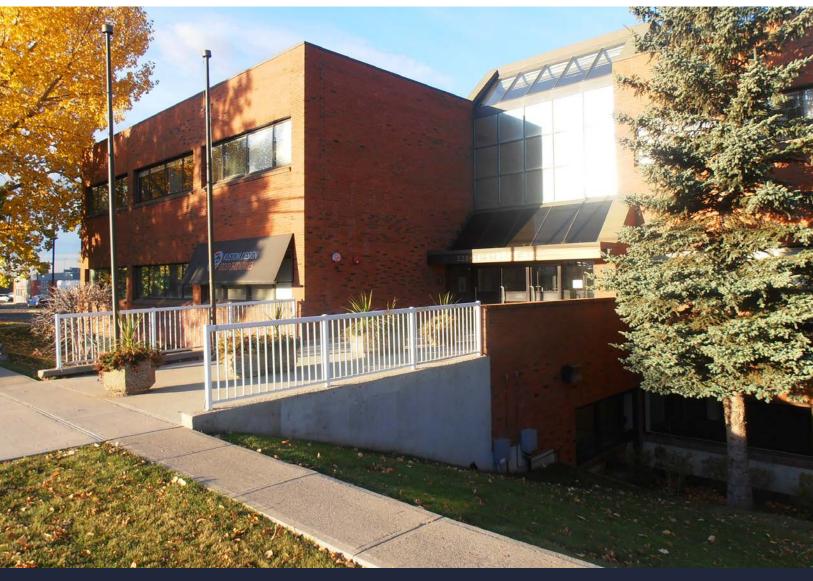

# For Lease | Central Suburban Office Space

Mayland Court, 221 - 18th Street SE Calgary, AB

### Highlights

- Professional and well-maintained office building in a central suburban location
- Modern upgrades recently completed in the building's common areas
- Exterior building signage opportunities
- Serviced with fibre optics
- Ample surface parking available for tenants and visitors
- Well serviced by public transportation
- Great access to main thoroughfares Memorial Drive, Barlow Trail, and Deerfoot Trail