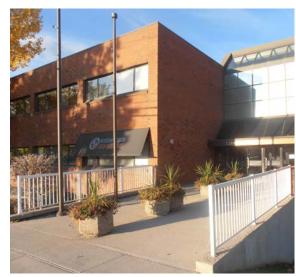

# For Lease | Central Suburban Office Space

Mayland Court, 221 - 18th Street SE Calgary, AB

### Highlights

- Professional and well-maintained office building in a central suburban location
- Modern upgrades recently completed in the building's common areas
- Exterior building signage opportunities
- Serviced with fibre optics
- Ample surface parking available for tenants and visitors
- Well serviced by public transportation
- Great access to main thoroughfares Memorial Drive, Barlow Trail, and Deerfoot Trail