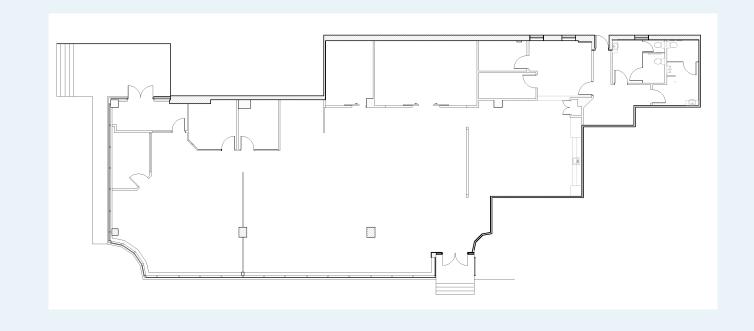

LEASE

# 17<sup>TH</sup> AVE SW

Calgary, AB







# **ABOUT THE AREA**

With over 400 shops and services to explore, 17th Avenue SW is Calgary's most recognizable and relevant retail district. Enjoying decades of success, the twelve block strip is close to Stampede Park and downtown Calgary. The many boutique shops dominate the daytime but at night 17th Avenue is galvanized by the nightlife generated from the numerous bars and restaurants that call it home.

Available Space Suite 101: 5,196 SF **NEW** 

Suite 201: 6,786 SF

Suite 209: 3,018 SF (demisable to

1,420 & 1,598 SF)

Operating Costs \$16.78 PSF (2024)

Lease Rate Market rates

Tenant Improvement Negotiable

Allowance Availability

Immediately

Parking 1:700 SF (underground)

\$200 per stall, per month

## SUITE 101: 5,196 SF















### SUITE 201: 6,786 SF















### SUITE 209: 3,018 SF

Demisable to 1,420 & 1,598 SF



# THE LOCATION



DEMOGRAPHICS WITHIN 3 KM RADIUS

20,421

Total Population

\$88,359

Median Household Income

#### **CUSHMAN & WAKEFIELD ULC**

250 6 Avenue SW, Suite 2400 | Calgary, AB T2P 3H7 | 403 261 1111 | cushmanwakefield.com

#### **David Lees Executive Vice President**

D: 403 261 1102 M: 403 869 5025 david.lees@cushwake.com

### Adam Ramsay **Executive Vice President**

D: 403 261 1103 M: 403 660 6390 adam.ramsav@cushwake.com

### Trent Peterson Vice President

D: 403 261 1101 M: 403 771 5969 trentpeterson@cushwake.com





©2024 Cushman & Wakefield. All rights reserved. The information contained in this communication is strictly confidential. This information has been