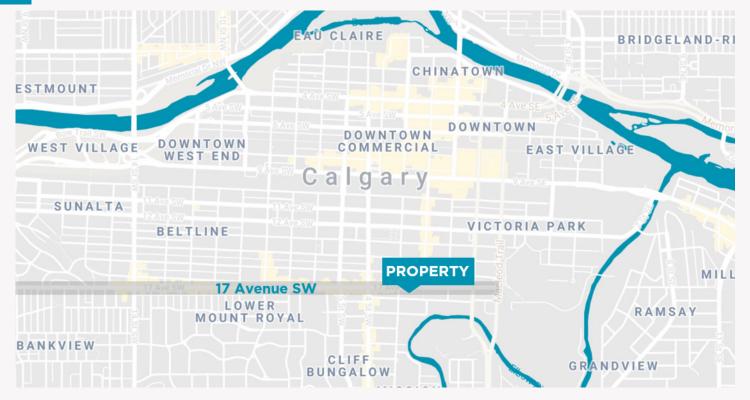

# **ABOUT THE AREA**

With over 400 shops and services to explore, 17th Avenue SW is Calgary's most recognizable and relevant retail district. Enjoying decades of success, the twelve block strip is close to Stampede Park and downtown Calgary. The many boutique shops dominate the daytime but at night 17th Avenue is galvanized by the nightlife generated from the numerous bars and restaurants that call it home.

# THE LOCATION

DEMOGRAPHICS WITHIN 3 KM RADIUS

20,421

Total Population

\$88,359

Median Household Income