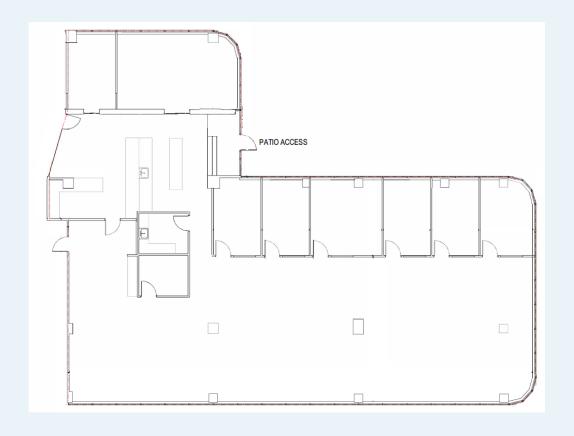

Available Space Suite 101: 5,196 SF **NEW** 

Suite 201: 6,786 SF

Suite 209: 3,018 SF (demisable to

1,420 & 1,598 SF)

Operating Costs \$16.78 PSF (2024)

Lease Rate Market rates

Tenant Improvement Negotiable

Allowance Availability

### SUITE 201: 6,786 SF

### SUITE 209: 3,018 SF

Demisable to 1,420 & 1,598 SF