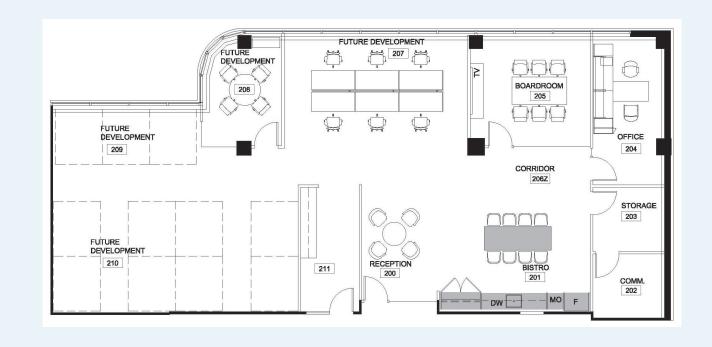

o explore, 17th Avenue SW is Calgary's most recognizable and relevant retail district. Enjoying decades of success, the twelve block strip is close to Stampede Park and downtown Calgary. The many boutique shops dominate the daytime but at night 17th Avenue is galvanized by the nightlife generated from the numerous bars and restaurants that call it home.

Available Space Suite 101: 5,196 SF **NEW** 

Suite 201: 6,786 SF

Suite 209: 3,018 SF (demisable to

1,420 & 1,598 SF)

Operating Costs \$16.78 PSF (2024)

Lease Rate Market rates

Tenant Improvement Negotiable

Allowance Availability

Immediately

Parking 1:700 SF (underground)

\$200 per stall, per month

## SUITE 101: 5,196 SF















### SUITE 201: 6,786 SF















### SUITE 209: 3,018 SF

Demisable to 1,420 & 1,598 SF



# THE LOCATION



DEMOGRAPHICS WITHIN 3 KM RADIUS

20,421

Total Population

\$88,359

Median Household Income

#### **CUSHMAN & WAKEFIELD ULC**

250 6 Avenue SW, Suite 2400 | Calgary, AB T2P 3H7 | 403 261 1111 | cushmanwakefield.com

#### **David Lees Executive Vice President**

D: 403 261 1102 M: 403 869 5025 david.lees@cushwake.com

### Adam Ramsay **Executive Vice President**

D: 403 261 1103 M: 403 660 6390 adam.ramsav@cushwake.com

### Trent Peterson Vice President

D: 403 261 1101 M: 403 771 5969 trentpeterson@cushwake.com





©2024 Cushman & Wakefield. All rights reserved. The information contained in this communication is strictly confidential. This information has been obtained from sources believed to be reliable but has not been verified. NO WARRANTY OR REPRESENTATION, EXPRE