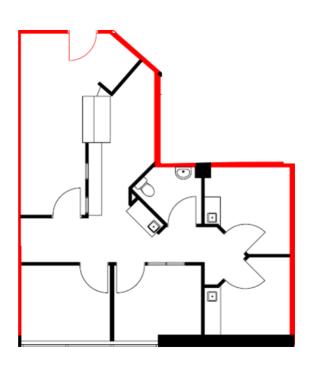

#### **FLOOR PLAN**

## **AVAILABILITY DETAILS**

Suite 112

Size 1,259 Square Feet

Base Rent Please Contact

Add Rent \$18.07 (est. 2023)

Comments Ground floor unit with own dedicated

entrance, in-suite washroom, storage

area, and 3 enclosed offices.