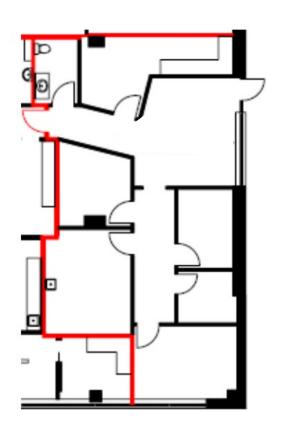

#### **FLOOR PLAN**

## **AVAILABILITY DETAILS**

Suite 112

Size 1,259 Square Feet

Base Rent Please Contact

Add Rent \$18.07 (est. 2023)

Comments Ground floor unit with own dedicated

entrance, in-suite washroom, storage

area, and 3 enclosed offices.