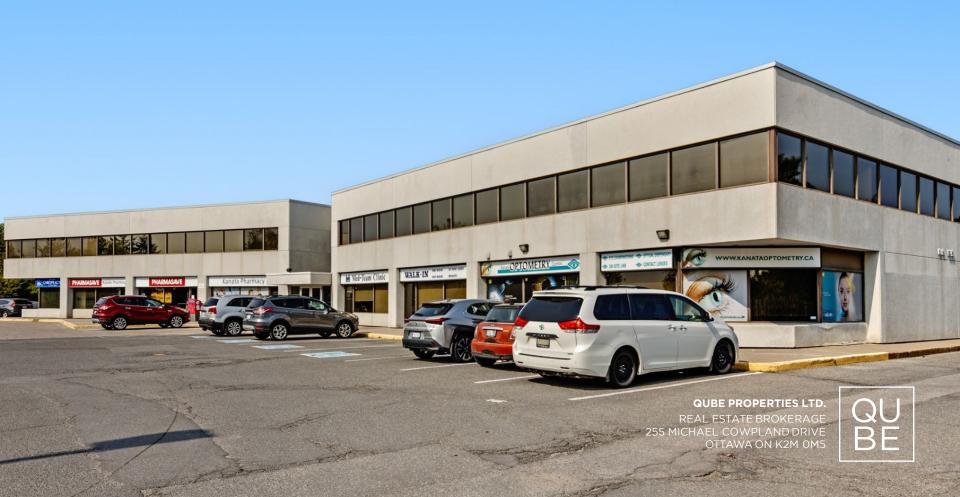

#### **ABOUT THE BUILDING**

The Kanata Medical Arts Building is a 2-storey medical building located in Kanata and in close proximity to the Queensway-Carleton Hospital. The building services 80,000 residents immediate surrounding neighbourhood.

The building is located off the Highway 417 on/off ramp at Castlefrank Road. There is on-site parking and direct access to public transit stations for staff and patients.

Other Tenants at the building include Pharmasave, Optometry, Diagnostic Laboratory, and other various specialists.