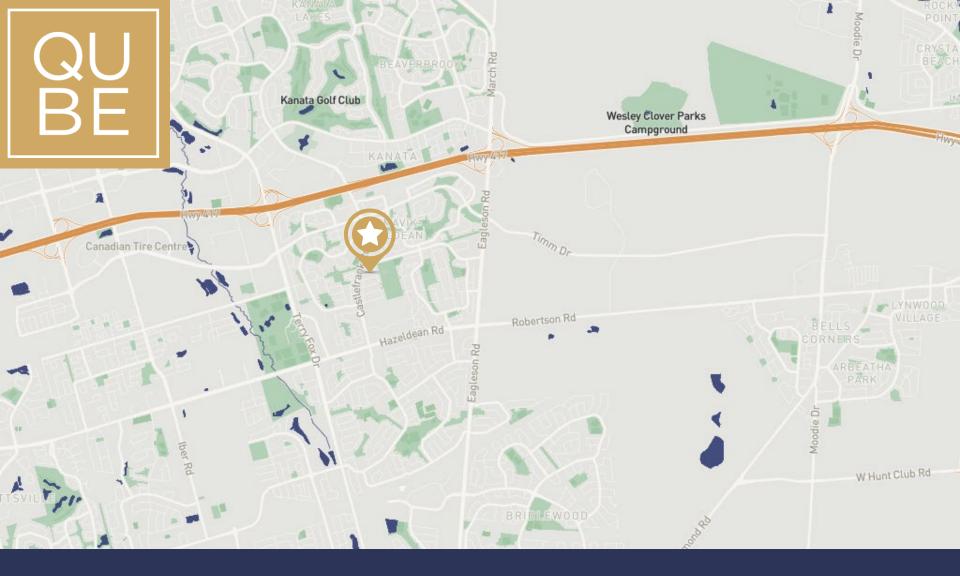

#### **ABOUT THE BUILDING**

The Kanata Medical Arts Building is a 2-storey medical building located in Kanata and in close proximity to the Queensway-Carleton Hospital. The building services 80,000 residents immediate surrounding neighbourhood.

The building is located off the Highway 417 on/off ramp at Castlefrank Road. There is on-site parking and direct access to public transit stations for staff and patients.

Other Tenants at the building include Pharmasave, Optometry, Diagnostic Laboratory, and other various specialists.