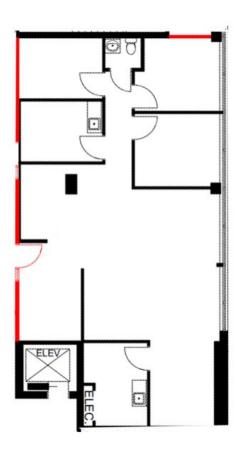

### **FLOOR PLAN**

#### **AVAILABILITY DETAILS**

Suite 102

Size 2,385 Square Feet

Base Rent Please Contact

Add Rent \$18.07 (est. 2023)

Comments Built out medical office with reception

desk, waiting area, 2 in-suite washrooms,

9 enclosed offices/patient rooms,

storage and filing room, and a

staff/kitchenette area.