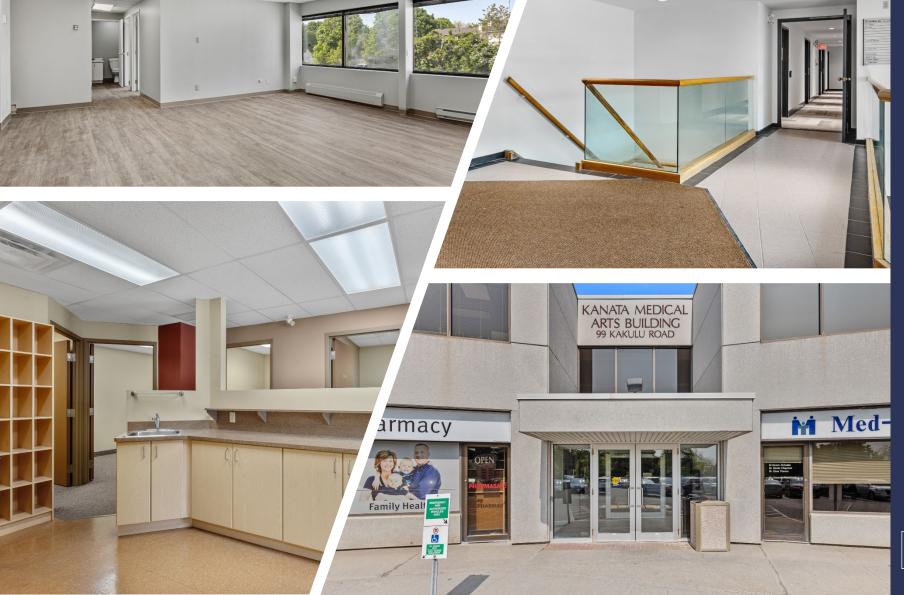

#### **ABOUT THE BUILDING**

The Kanata Medical Arts Building is a 2-storey medical building located in Kanata and in close proximity to the Queensway-Carleton Hospital. The building services 80,000 residents immediate surrounding neighbourhood.

The building is located off the Highway 417 on/off ramp at Castlefrank Road. There is on-site parking and direct access to public transit stations for staff and patients.

Other Tenants at the building include Pharmasave, Optometry, Diagnostic Laboratory, and other various specialists.

#### **ADDITIONAL INFORMATION**

- Building is fully accessible
- Utilities and in-suite cleaning included in Additional Rent
- New ownership committed to capital improvements
- Competitive Tenant Allowance Packages being offered