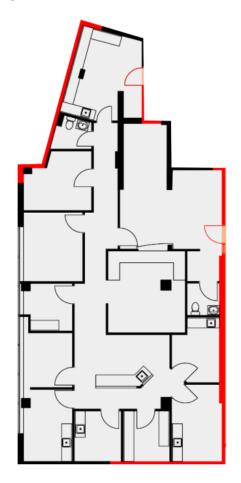

### **FLOOR PLAN**

#### **AVAILABILITY DETAILS**

Suite 102

Size 2,385 Square Feet

Base Rent Please Contact

Add Rent \$18.07 (est. 2023)

Comments Built out medical office with reception

desk, waiting area, 2 in-suite washrooms,

9 enclosed offices/patient rooms,

storage and filing room, and a

staff/kitchenette area.