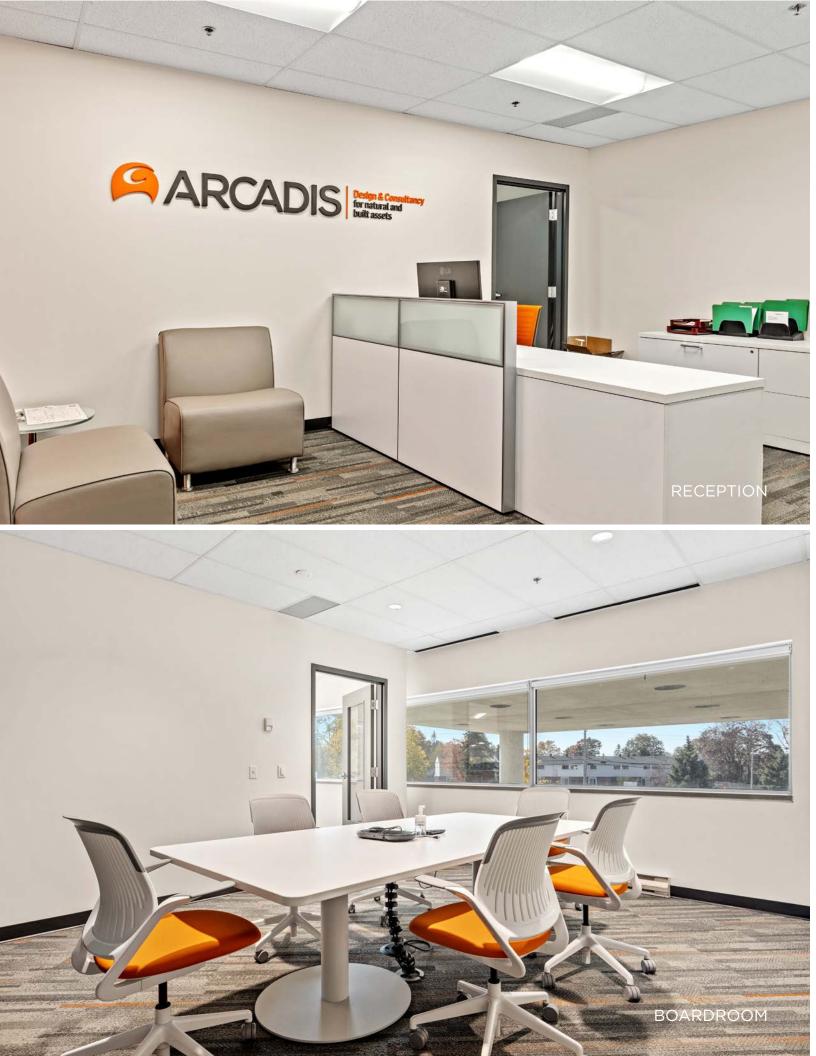

## **SUITE 201**

7

11

11

L

]]

60

COLLABORATIVE SPACE

#### Suite 201 - 4,673 sf

- Six Offices/Meeting rooms
- Boardroom
- Open workspace
- Kitchen
- Reception
- Server room
- Storage room