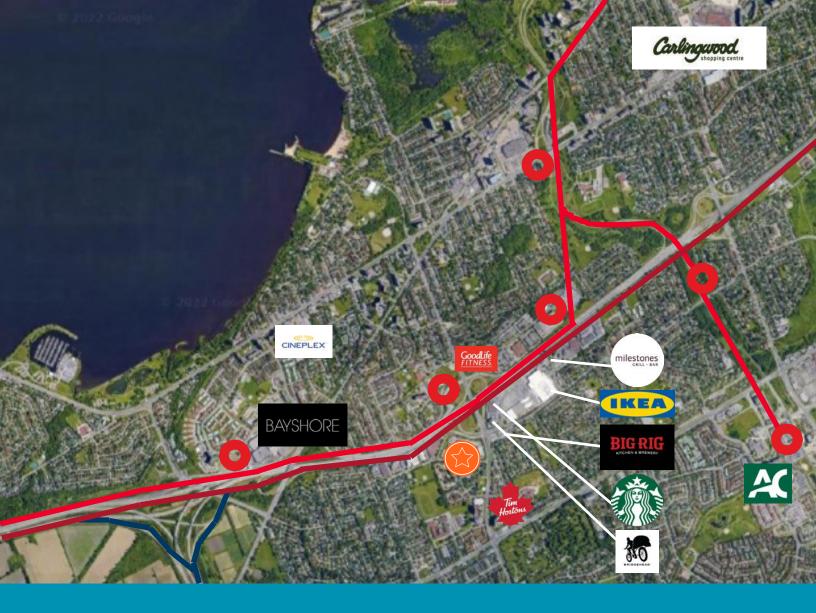

#### Amenities

- 1 Starbucks Coffee
- 2 Big Rig Kitchen and Brewery - Iris
- 3 IKEA
- 4 Tim Hortons
- **5** Bayshore Shopping Centre
- 6 Cineplex Cinemas Ottawa
- 7 Milestones
- 8 Algonquin College
- 9 Carlingwood Mall

#### Transportation

Highway 417 Highway 416 Future Stage 2 LRT Line Stage 2 LRT Stops\* \*by distance

| 750m  | Pinecrest      |
|-------|----------------|
| 2.0km | Queensview     |
| 2.3km | Iris           |
| 2.7km | Bayshore       |
| 3.1km | Lincoln Fields |
| 3.2km | Algonquin      |