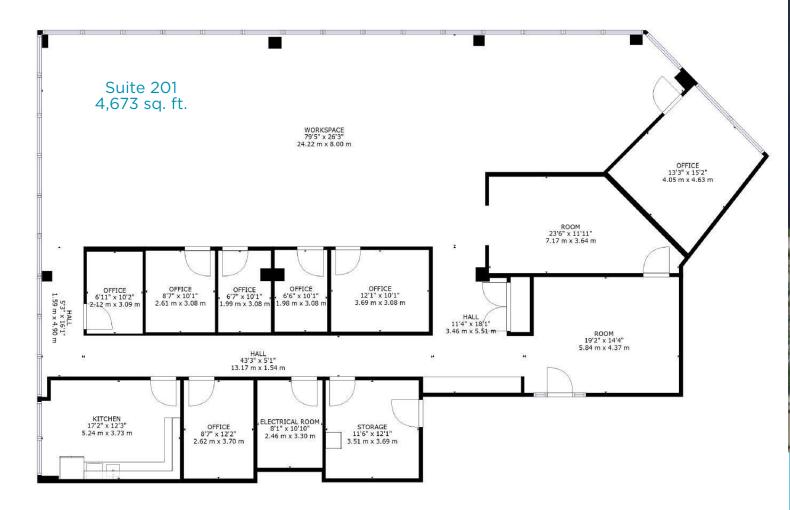

## SUITE 201

Available SF: 4,673 sf

Availability: March 1<sup>st</sup>, 2023

VIRTUAL TOUR

Net Rent: Contact Listing Broker Additional Rent: \$15.53 (2023)

#### Suite 201 - 4,673 sf

- Six Offices/Meeting rooms
- Boardroom
- Open workspace
- Kitchen
- Reception
- Server room
- Storage room