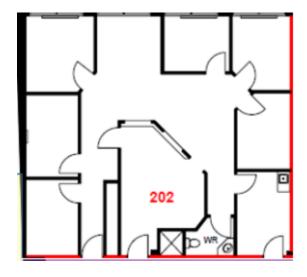

### **FLOOR PLAN**

### **AVAILABILITY DETAILS**

Suite 202

Size 1,713 Square Feet

Base Rent Please Contact

Add Rent \$18.27 (est. 2023)

Comments Reception area with an additional 6

enclosed offices/exam rooms,

secondary exit/entrance, and in-suite

washroom.