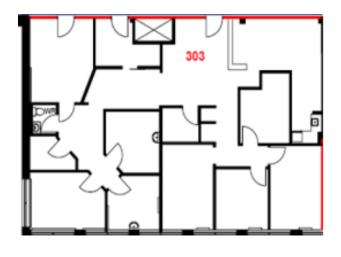

#### **FLOOR PLAN**

### **AVAILABILITY DETAILS**

Suite 303

Size 2,351 Square Feet

Base Rent Please Contact

Add Rent \$18.27 (est. 2023)

Comments Larger open reception/waiting area,

multiple enclosed offices, storage

closets, in-suite washroom.