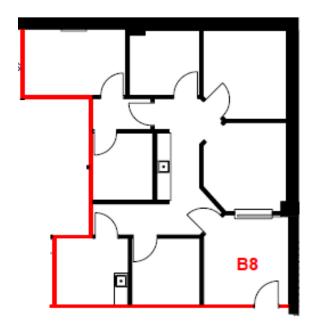

#### **FLOOR PLAN**

### **AVAILABILITY DETAILS**

Suite B10

Size 1,010 Square Feet

Base Rent Please Contact

Add Rent \$18.27 (est. 2023)

Comments Located on the lower level, space

consists of reception/waiting, in-suite

washroom, storage closet, and 4

patient/exam rooms with in-suite sinks.