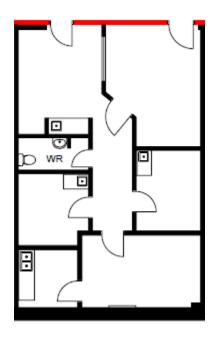

### **FLOOR PLAN**

### **AVAILABILITY DETAILS**

Suite B8

Size 1,267 Square Feet

Base Rent Please Contact

Add Rent \$18.27 (est. 2023)

Comments Lower-level suite with built out reception

desk, waiting area, 5 enclosed offices/patient rooms, built out

cabinetry with sink, and storage space.