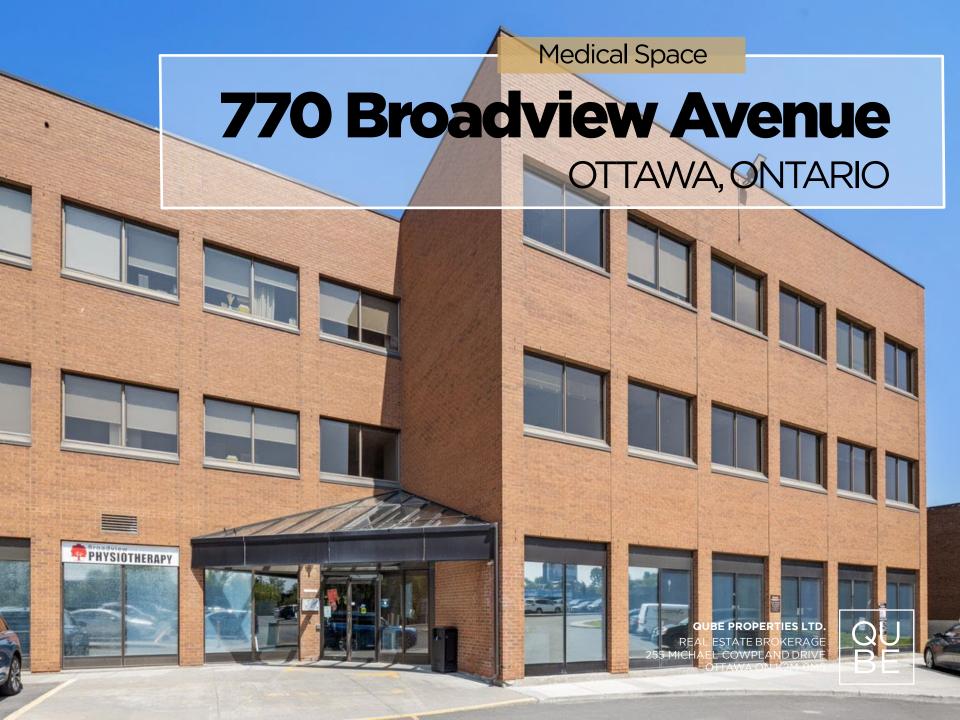

#### **ABOUT THE BUILDING**

The Carling Broadview Medical Centre is a 3-storey medical building located at the Broadview Avenue and Carling Road intersection in Ottawa's Carlingwood neighbourhood.

The building is just minutes from two Highway 417 on/off ramps at Maitland Avenue and Kirkwood/Carling Avenue. There is direct access to public transit stations on Carling Avenue for staff and patients.

Other Tenants at the building include a Pharmacy, Physiotherapy, Diagnostic Laboratory, GP's, and other various specialists.

#### **ADDITIONAL INFORMATION**

- Building is fully accessible
- Utilities and in-suite cleaning included in Additional Rent
- New ownership committed to capital improvements
- Competitive Tenant Allowance Packages being offered