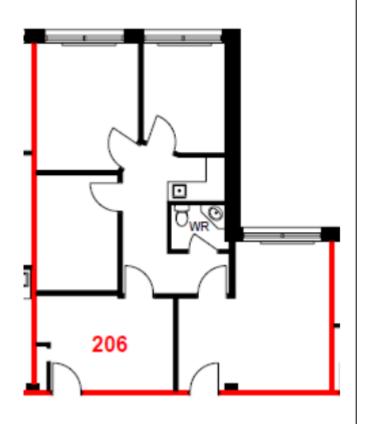

### **FLOOR PLAN**

### **AVAILABILITY DETAILS**

Suite 206

Size 1,058 Square Feet

Base Rent Please Contact

Add Rent \$18.27 (est. 2023)

Comments Reception area with additional waiting

room, 4 enclosed offices/exam rooms,

and in-suite washroom.