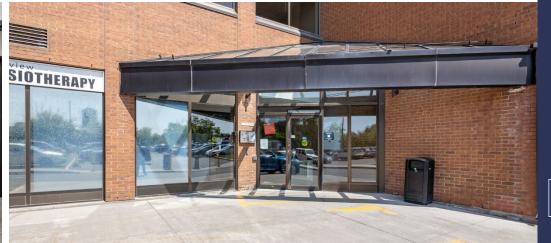

#### **ABOUT THE BUILDING**

The Carling Broadview Medical Centre is a 3-storey medical building located at the Broadview Avenue and Carling Road intersection in Ottawa's Carlingwood neighbourhood.

The building is just minutes from two Highway 417 on/off ramps at Maitland Avenue and Kirkwood/Carling Avenue. There is direct access to public transit stations on Carling Avenue for staff and patients.

Other Tenants at the building include a Pharmacy, Physiotherapy, Diagnostic Laboratory, GP's, and other various specialists.