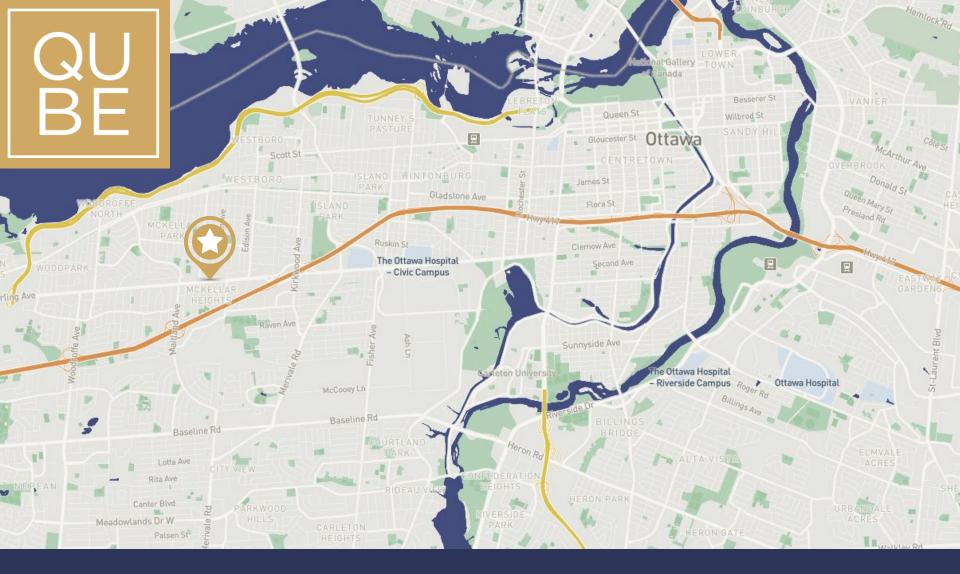

#### **ABOUT THE BUILDING**

The Carling Broadview Medical Centre is a 3-storey medical building located at the Broadview Avenue and Carling Road intersection in Ottawa's Carlingwood neighbourhood.

The building is just minutes from two Highway 417 on/off ramps at Maitland Avenue and Kirkwood/Carling Avenue. There is direct access to public transit stations on Carling Avenue for staff and patients.