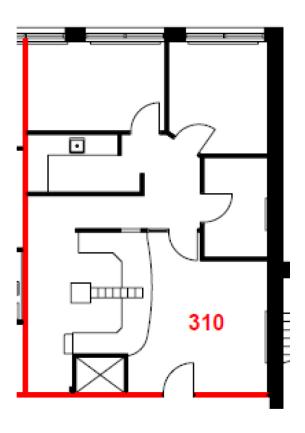

#### **FLOOR PLAN**

### **AVAILABILITY DETAILS**

Suite 310

Size 1,044 Square Feet

Base Rent Please Contact

Add Rent \$18.27 (est. 2023)

Comments Waiting room with built out reception

desk, in-suite kitchenette, 2 enclosed offices/exam rooms, and storage room.