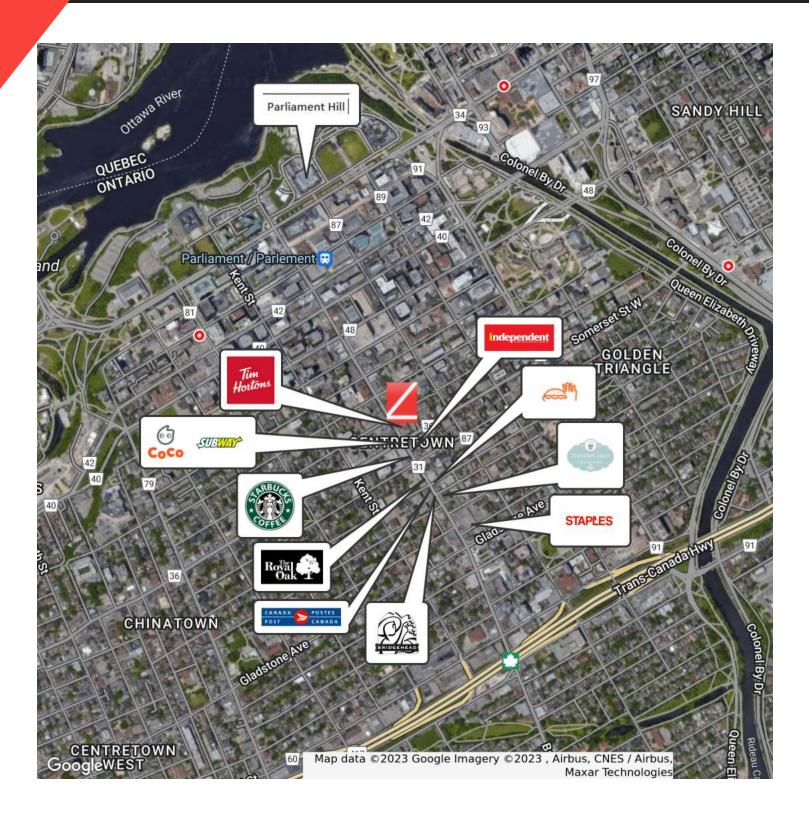

### **PROPERTY OVERVIEW**

This professional four-story office building is conveniently located in the heart of Centretown at the corner of Bank and Somerset Street W. Bright and spacious office spaces suitable for a wide range of professionals looking for a convenient location for their business. Building is surrounded by conveniences such as restaurants, shopping and other retail services, providing value and options to your daily routine. Onsite parking available, and close proximity to LRT Station.

#### **PROPERTY HIGHLIGHTS**

- LEED Certified
- Parking @ \$200.00/month + HST (per space) approx. 2:1,000 SF
- Onsite gym available to tenants @ \$250.00/year + HST
- Showers & changerooms
- Close proximity to Parliament, Sparks Street, Elgin Street, and the Rideau Canal
- 4th floor can be demised
- Utilities included