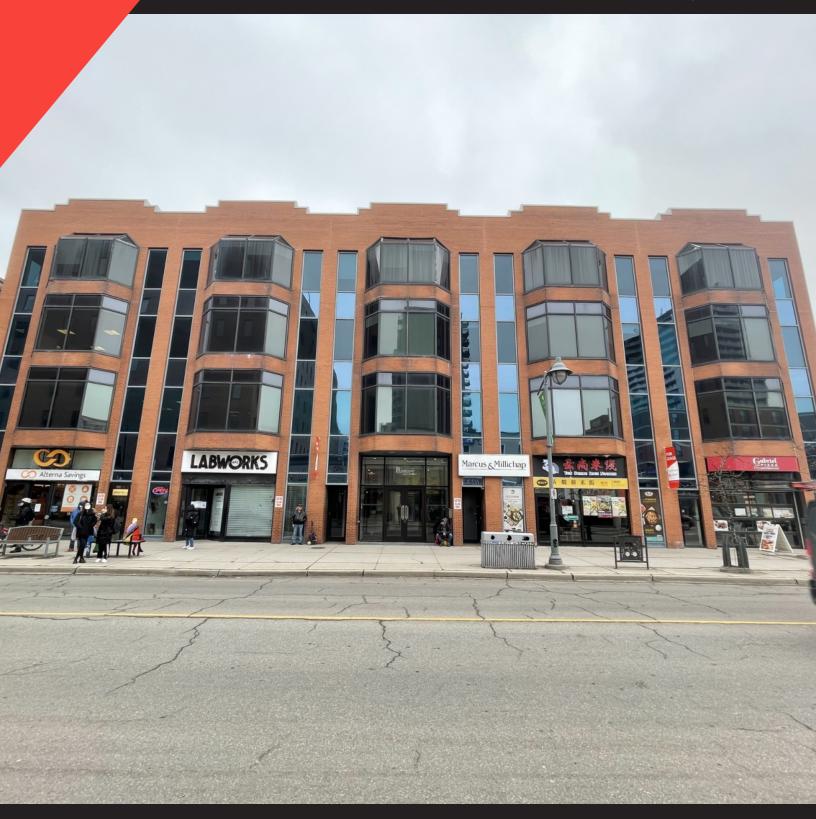

### **PROPERTY OVERVIEW**

This professional four-story office building is conveniently located in the heart of Centretown at the corner of Bank and Somerset Street W. Bright and spacious office spaces suitable for a wide range of professionals looking for a convenient location for their business. Building is surrounded by conveniences such as restaurants, shopping and other retail services, providing value and options to your daily routine. Onsite parking available, and close proximity to LRT Station.