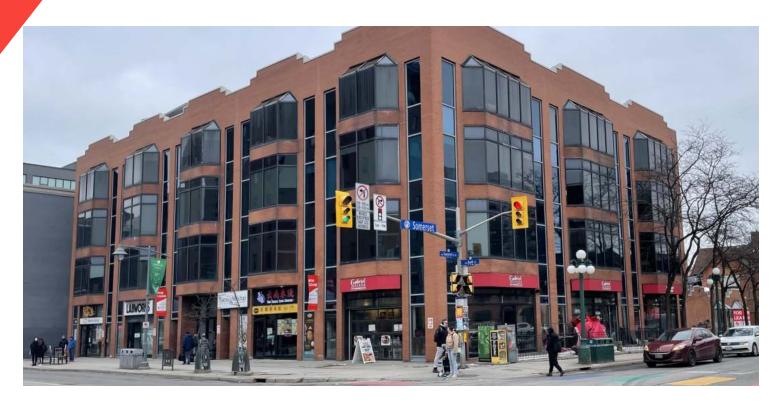

### **PROPERTY OVERVIEW**

This professional four-story office building is conveniently located in the heart of Centretown at the corner of Bank and Somerset Street W. Bright and spacious office spaces suitable for a wide range of professionals looking for a convenient location for their business. Building is surrounded by conveniences such as restaurants, shopping and other retail services, providing value and options to your daily routine. Onsite parking available, and close proximity to LRT Station.