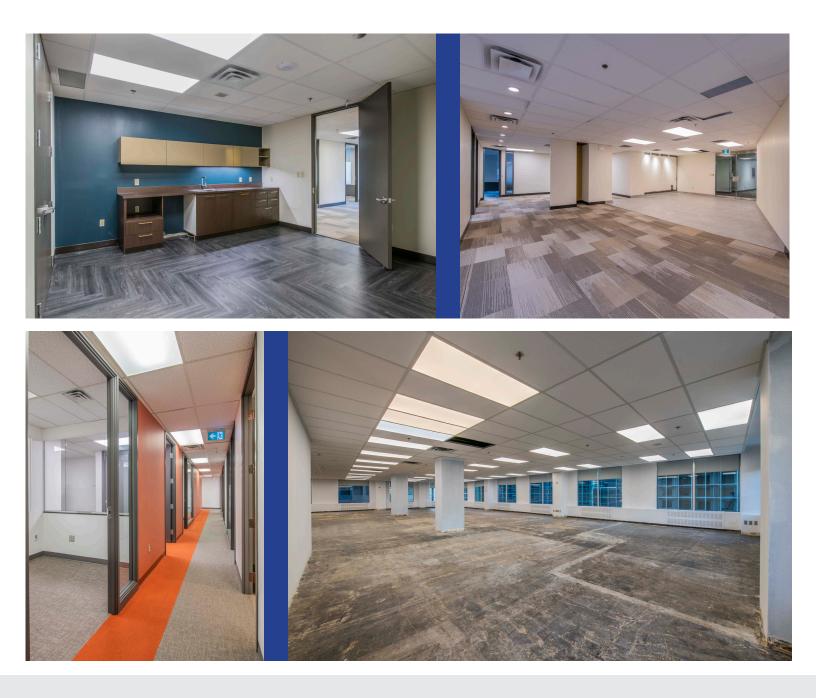

#### 275 SLATER STREET

- > Prime office space located in the downtown core
- > Multiple suites available ranging from 1,015 SF to 12,254 SF
- > Up to 12,254 SF (full floor) is now available
- > Both turnkey suites and suites in base build condition available
- > 20 storey office building
- > Large perimeter windows with plenty of natural light and views

- > Exceptional location with prime retail in the building
- > Parking available for tenants
- Conveniently situated between Lyon and Parliament LRT stations
- > LEED Platinum (EB) Certification
- > Vacant suites available immediately

### **AVAILABLE OFFICE SPACES**

Net Rent: Contact Listing Agent Additional Rent: \$18.92 PSF (2023 estimate)