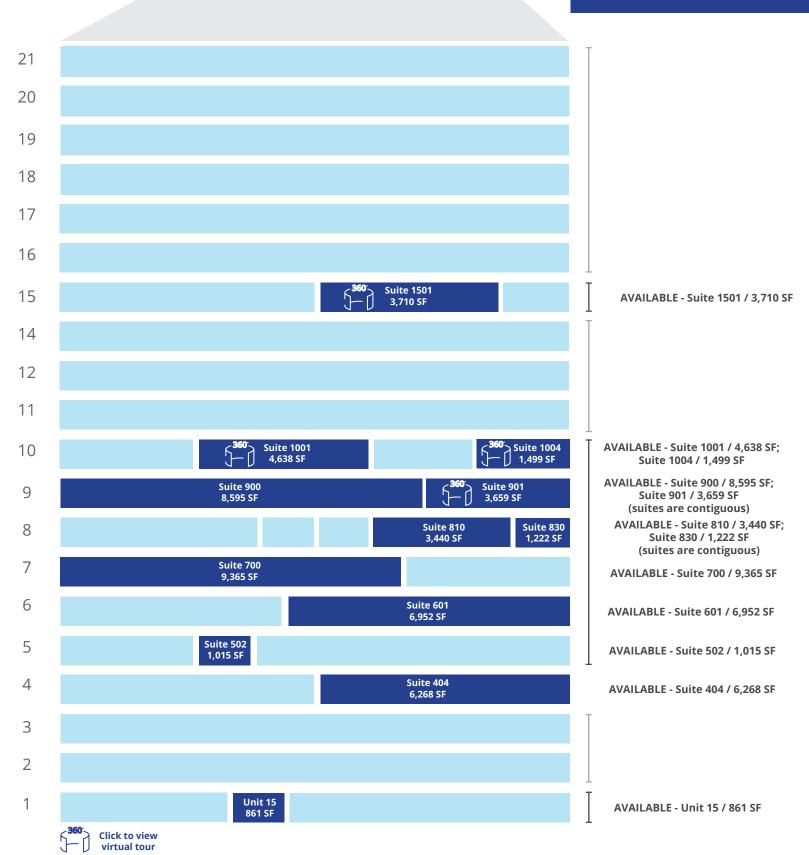

### **AVAILABLE OFFICE SPACES**

Net Rent: Contact Listing Agent Additional Rent: \$18.92 PSF (2023 estimate)