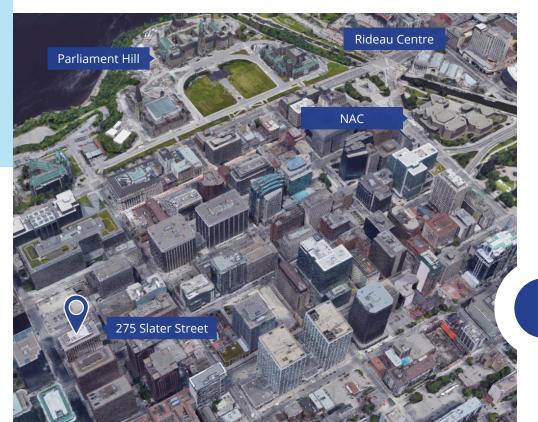

## LOCATION

#### 275 Slater Street, Ottawa, ON

| 1 | Art is In Bakery |
|---|------------------|
| 2 | Little Italy     |
| 3 | ZIBI Development |
|   |                  |

4 Starbucks

9

- 5 The Royal Oak
- 6 Shopper's Drugmart
- 7 Independent Grocer
- 8 Parliament Hill

| 9  | National Art Gallery of Canada |
|----|--------------------------------|
| 10 | National Arts Centre           |
| 11 | Byward Market                  |
| 12 | Rideau Centre                  |
| 13 | Ottawa City Hall               |
| 14 | Canadian Museum of Nature      |
| 15 | University of Ottawa           |