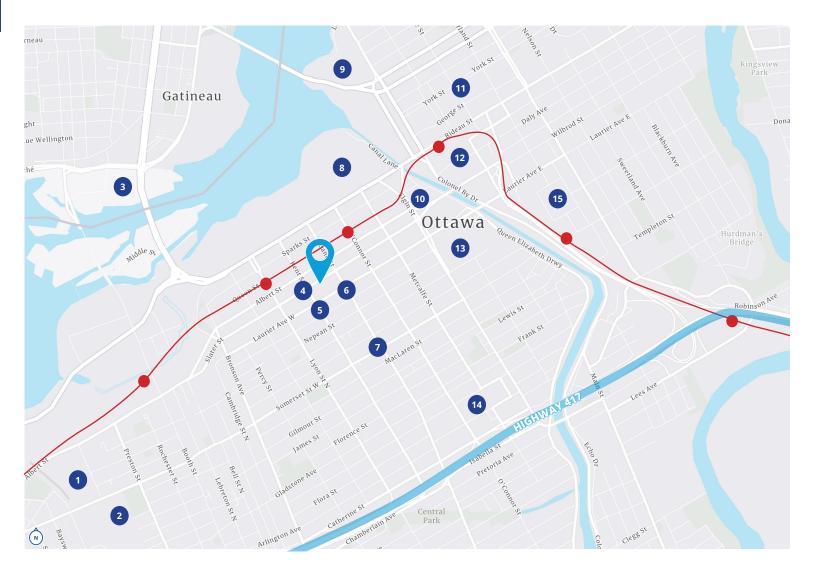

## LOCATION

#### 275 Slater Street, Ottawa, ON

| 1 | Art is In Bakery |
|---|------------------|
| 2 | Little Italy     |
| 3 | ZIBI Development |
|   |                  |

4 Starbucks

9

- 5 The Royal Oak
- 6 Shopper's Drugmart
- 7 Independent Grocer
- 8 Parliament Hill

| 9  | National Art Gallery of Canada |
|----|--------------------------------|
| 10 | National Arts Centre           |
| 11 | Byward Market                  |
| 12 | Rideau Centre                  |
| 13 | Ottawa City Hall               |
| 14 | Canadian Museum of Nature      |
| 15 | University of Ottawa           |