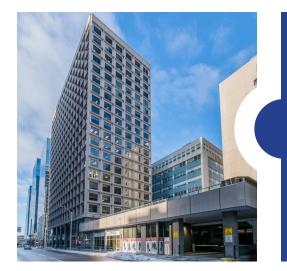

# THE PROPERTY

#### 275 SLATER STREET

- > Prime office space located in the downtown core
- > Multiple suites available ranging from 1,015 SF to 12,254 SF
- > Up to 12,254 SF (full floor) is now available
- > Both turnkey suites and suites in base build condition available
- > 20 storey office building
- > Large perimeter windows with plenty of natural light and views

- > Exceptional location with prime retail in the building
- > Parking available for tenants
- Conveniently situated between Lyon and Parliament LRT stations
- > LEED Platinum (EB) Certification
- > Vacant suites available immediately