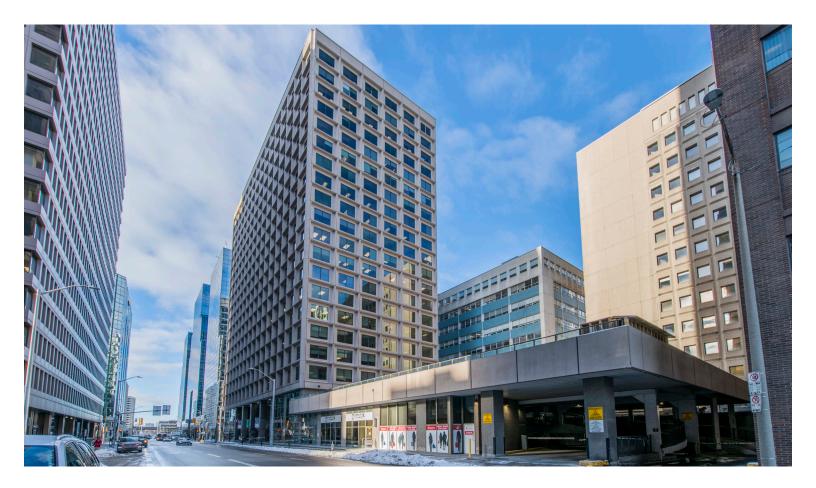

275 Slater Street | Ottawa, ON

# THE PROPERTY

#### 275 SLATER STREET

- > Prime office space located in the downtown core
- > Multiple suites available ranging from 1,015 SF to 12,254 SF
- > Up to 12,254 SF (full floor) is now available
- > Both turnkey suites and suites in base build condition available
- > 20 storey office building
- > Large perimeter windows with plenty of natural light and views

- > Exceptional location with prime retail in the building
- > Parking available for tenants
- Conveniently situated between Lyon and Parliament LRT stations
- > LEED Platinum (EB) Certification
- > Vacant suites available immediately