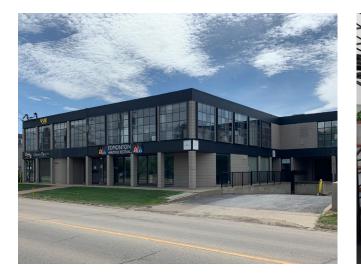

## For Lease Solutions Building 11230 119 Street Edmonton, AB

#### 11230 119 Street, Edmonton AB

#### Property Details

| Address:         | 11230 119 Street                         |
|------------------|------------------------------------------|
| Available Area:  | 3,754 sf                                 |
| Suite:           | Main & second floor                      |
| Parking:         | 8 surface stalls<br>No addiitonal charge |
| Lease Rate:      | \$12.00 - 14.00 psf                      |
| Additional Rent: | \$5.39 psf<br>+ janitorial               |