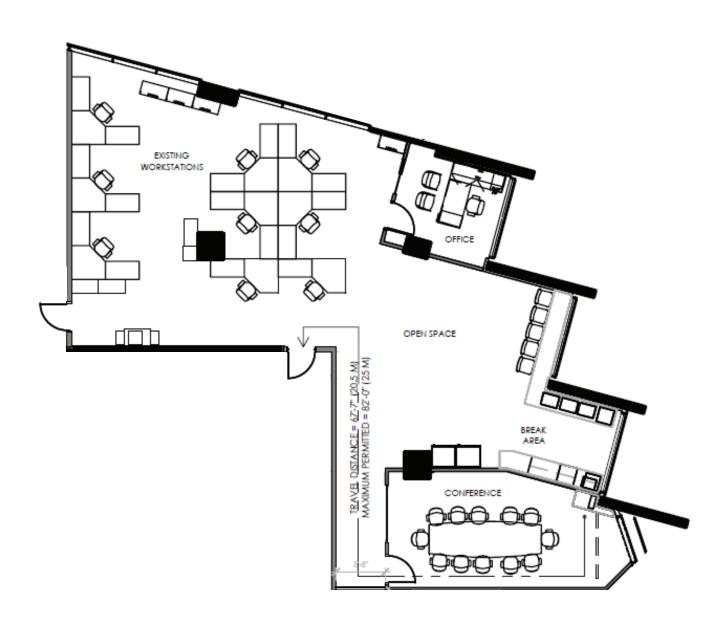

### **BASIC RENT: CONTACT LISTING AGENT**

Rentable Area: 5,746sf | Available Immediately

Large open work area, spacious lunchroom with patio, several private offices and large

boardroom. Prime elevator exposure. Demisable - 2,000sf - 4,500sf