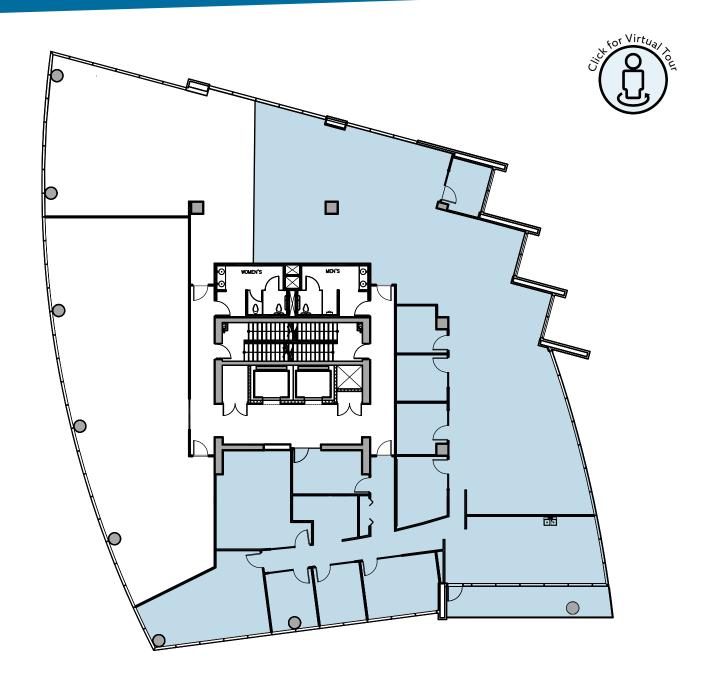

## #300 - 4445 Lougheed Hwy., Burnaby

### **BASIC RENT: CONTACT LISTING AGENT**

Rentable Area: 5,746sf | Available Immediately

Large open work area, spacious lunchroom with patio, several private offices and large

boardroom. Prime elevator exposure. Demisable - 2,000sf - 4,500sf