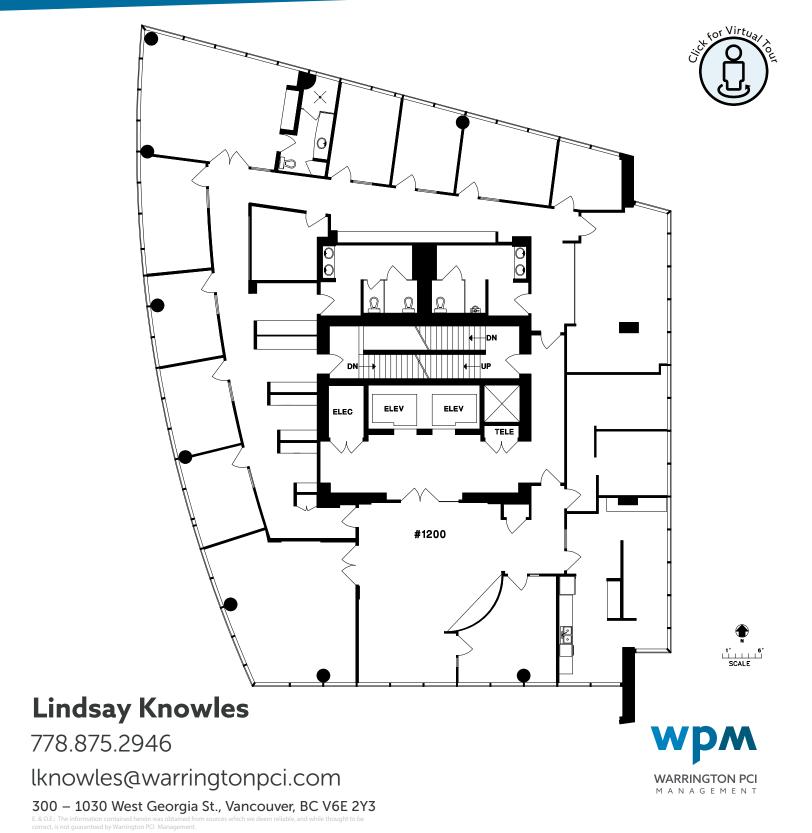

## #1200 - 4445 Lougheed Hwy., Burnaby

#### **BASIC RENT: CONTACT LISTING AGENT**

Rentable Area: 6,709sf | Available Immediately

Full floor penthouse with perimeter offices, 1 executive office with a private washroom including a shower, large boardroom, spacious reception area, room for storage, and kitchen/ lunch room. Stunning 360° views of the Brentwood neighbourhood.