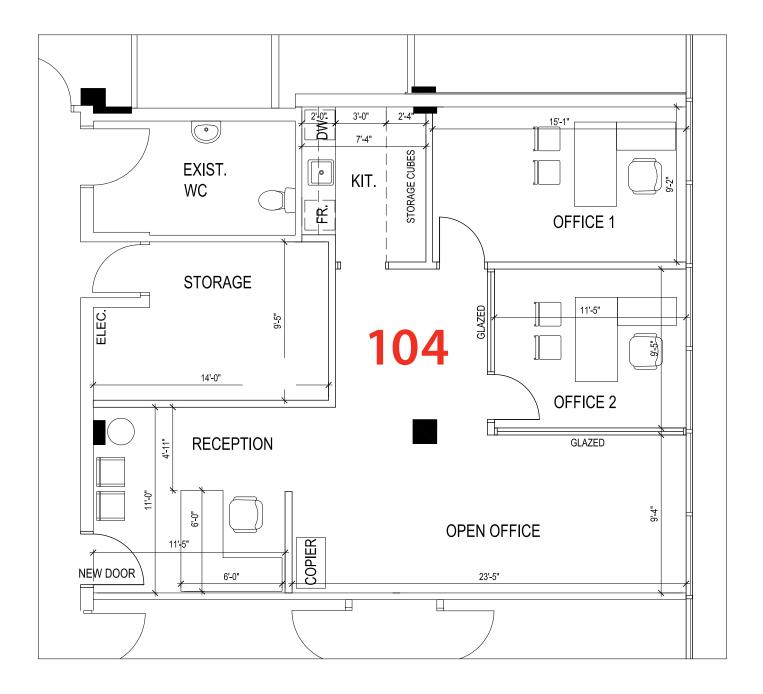

# **FLOOR PLANS**

1001 Champlain avenue

AVAILABLE IN 90 - 120 DAYS NEW MODEL SUITE - GROUND FLOOR SUITE 104: 889 SF