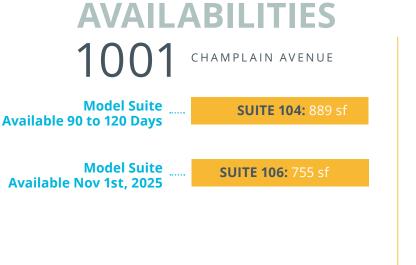

# **FLOOR PLANS**

1001 Champlain avenue

AVAILABLE IN 90 - 120 DAYS NEW MODEL SUITE - GROUND FLOOR SUITE 104: 889 SF

# **FLOOR PLANS**

1001 CHAMPLAIN AVENUE

AVAILABLE - NOVEMBER 1<sup>st</sup>, 2025 **MODEL SUITE - GROUND FLOOR** SUITE 106: 755 SF

4145 NORTH SERVICE ROAD

AVAILABLE IMMEDIATELY GROUND FLOOR SUITE 100: 3,954 SF