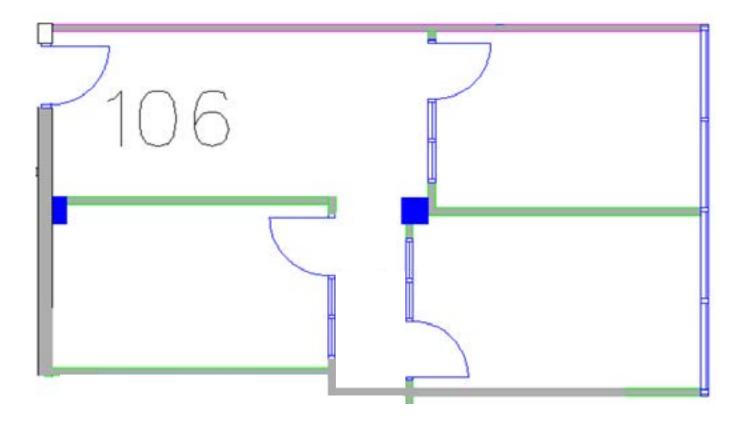

# **FLOOR PLANS**

1001 CHAMPLAIN AVENUE

AVAILABLE - NOVEMBER 1<sup>st</sup>, 2025 **MODEL SUITE - GROUND FLOOR** SUITE 106: 755 SF

4145 NORTH SERVICE ROAD

AVAILABLE IMMEDIATELY GROUND FLOOR SUITE 100: 3,954 SF