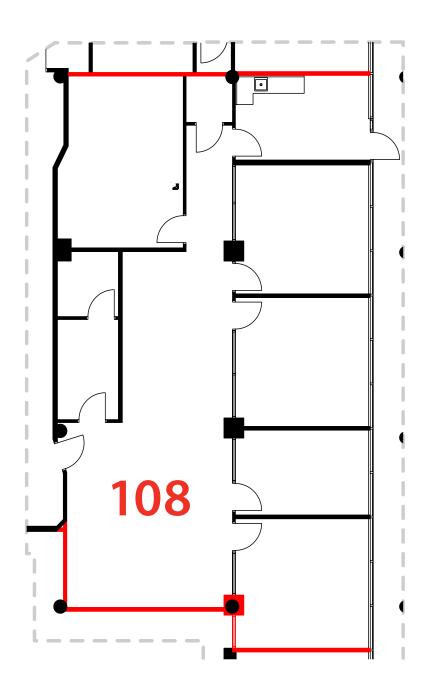

SUITE 100: 3,954 sf

CLICK FOR VIRTUAL TOUR

SUITE 108: 2,537 sf

**CLICK FOR VIRTUAL TOUR** 

**CLICK FOR VIRTUAL TOUR** 

SUITE 403: 1,563 sf

CLICK FOR VIRTUAL TOUR

SUITE 100/108: 6,491 sf

4145 NORTH SERVICE ROAD

AVAILABLE IMMEDIATELY GROUND FLOOR SUITE 108: 2,537 SF

AVAILABLE IMMEDIATELY GROUND FLOOR SUITE 100/ 108: 6,491 SF

4145 NORTH SERVICE ROAD

CLICK FOR VIRTUAL TOUR

Suite 100/ 108