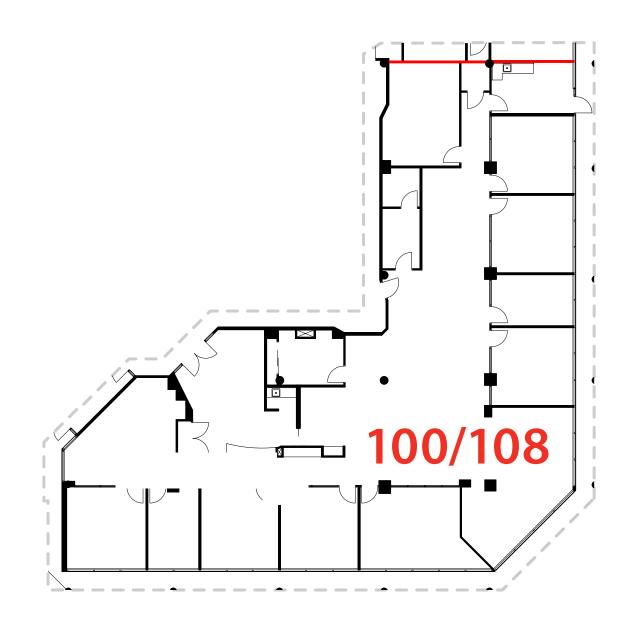

SUITE 100: 3,954 sf

CLICK FOR VIRTUAL TOUR

SUITE 108: 2,537 sf

**CLICK FOR VIRTUAL TOUR** 

**CLICK FOR VIRTUAL TOUR** 

SUITE 403: 1,563 sf

CLICK FOR VIRTUAL TOUR

SUITE 100/108: 6,491 sf

4145 NORTH SERVICE ROAD

AVAILABLE IMMEDIATELY GROUND FLOOR SUITE 108: 2,537 SF

AVAILABLE IMMEDIATELY GROUND FLOOR SUITE 100/ 108: 6,491 SF

4145 NORTH SERVICE ROAD

CLICK FOR VIRTUAL TOUR

Suite 100/ 108