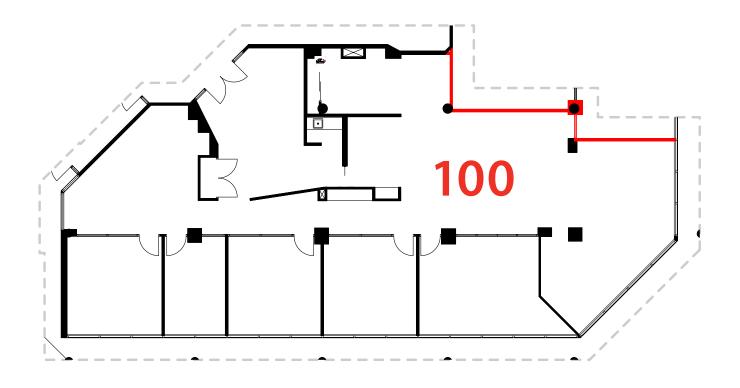

SUITE 100: 3,954 sf

CLICK FOR VIRTUAL TOUR

SUITE 108: 2,537 sf

**CLICK FOR VIRTUAL TOUR** 

**CLICK FOR VIRTUAL TOUR** 

SUITE 403: 1,563 sf

CLICK FOR VIRTUAL TOUR

SUITE 100/108: 6,491 sf

# **FLOOR PLANS**

1001 CHAMPLAIN AVENUE

AVAILABLE - NOVEMBER 1<sup>st</sup>, 2025 **MODEL SUITE - GROUND FLOOR** SUITE 106: 755 SF

4145 NORTH SERVICE ROAD

AVAILABLE IMMEDIATELY GROUND FLOOR SUITE 100: 3,954 SF

4145 NORTH SERVICE ROAD

AVAILABLE IMMEDIATELY GROUND FLOOR SUITE 108: 2,537 SF

AVAILABLE IMMEDIATELY GROUND FLOOR SUITE 100/ 108: 6,491 SF

4145 NORTH SERVICE ROAD

CLICK FOR VIRTUAL TOUR

Suite 100/ 108