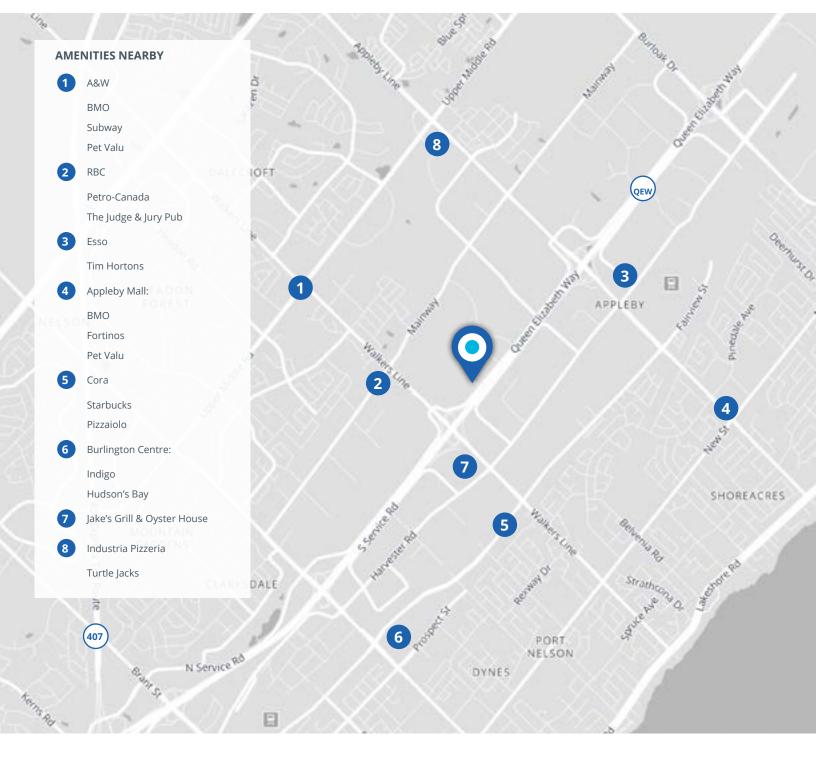

- Come see the difference of modern work space
- > Providing the Best in workplace experience

4145 NORTH SERVICE ROAD

36,00

- Located in the Burlington QEW corridor
- Direct Burlington Public Transit access
- Easily accessible from Highways 403 and QEW
- On-site property management office
- Excellent labor pool draw from Mohawk College and McMaster University