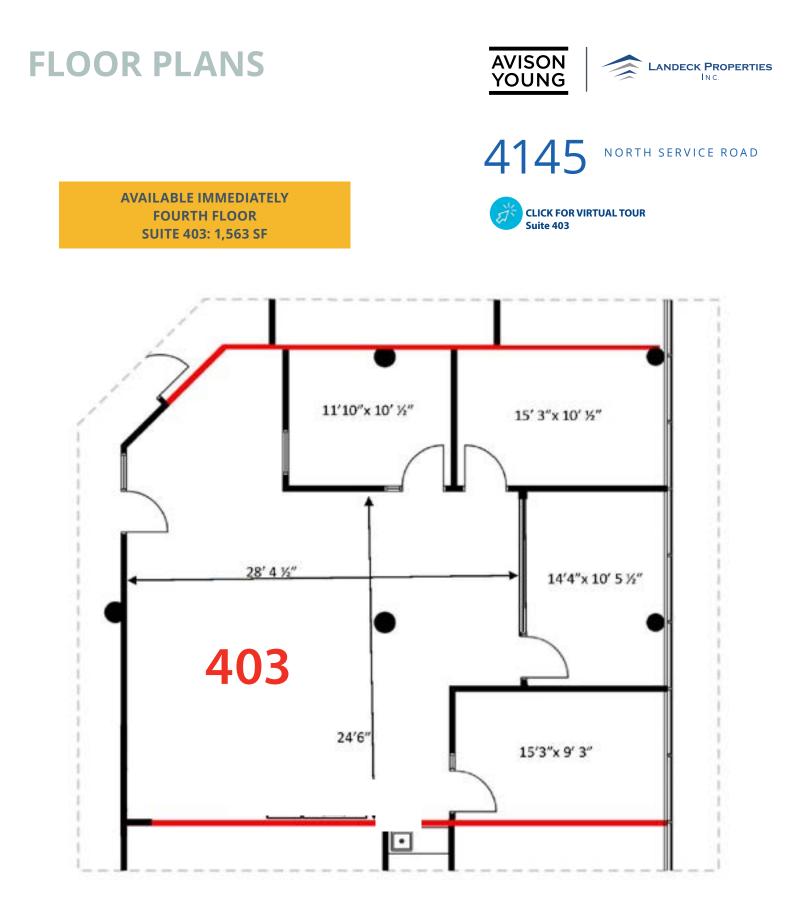

SUITE 100: 3,954 sf

CLICK FOR VIRTUAL TOUR

SUITE 108: 2,537 sf

**CLICK FOR VIRTUAL TOUR** 

**CLICK FOR VIRTUAL TOUR** 

SUITE 403: 1,563 sf

CLICK FOR VIRTUAL TOUR

SUITE 100/108: 6,491 sf