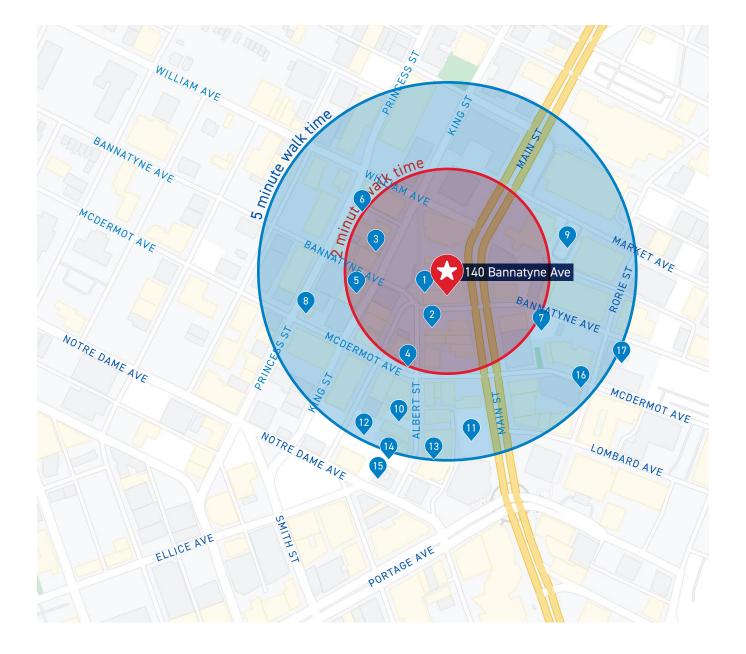

# Walk Time & Parking Map

- 1 McKim Underground Parking
- 2 Lot #66, Rorie & Bannatyne
- 3 Lot #301, Maws Garage
- 4 450-456 Main St Parking
- 5 Lot #1, Bedford Parkage
- 6 Lot #75, 127 Princess St

- 7 180 Bannatyne Ave Parking
- 8 85 Princess St Parking
- 9 Lot #256, 178-179 Market Ave
- 10 Lot #272, 60 Albert St
- 11 Lot #96, 416 Main St
- 12 Lot #202, 51 Arthur St

- 13 Public Parkade
- 14 Impark Parking
- 15 W040 Parking Indigo Winnipeg, 241 Notre Dame

RE/MAX

- 16 W026, Rorie St Parkade
- 17 Indigo Parking