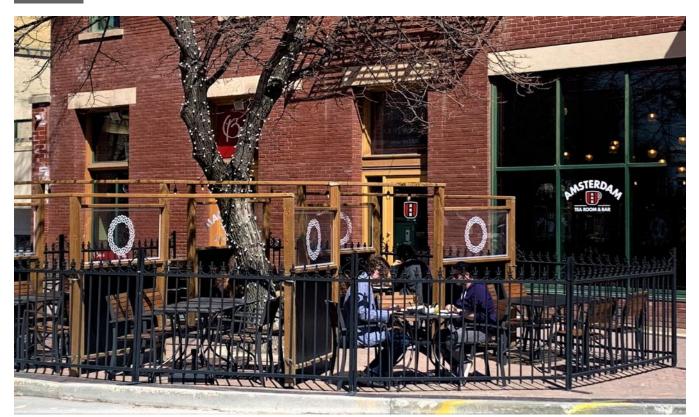

# The Neighbourhood

The McKim building is one of the cornerstones of the Exchange District—home to Law firms, Winnipeg Contemporary Dancers, etc.

Premier Heritage office space featuring post and beam construction and high ceilings

3 minute walk to Winnipeg Square Concourse.

This information has been obtained from sources believed to be reliable but has not been verified. NO WARRANTY OR REPRESENTATION, EXPRESS OR IMPLIED, IS MADE AS TO THE CONDITION OF THE PROPERTY (OR PROPERTIES) REFERENCED HEREIN OR AS TO THE ACCURACY OR COMPLETENESS OF THE INFORMATION CONTAINED HEREIN, AND SAME IS SUBMITTED SUBJECT TO ERRORS, OMISSIONS, CHANGE OF PRICE, RENTAL OR OTHER CONDITIONS, WITHOUT NOTICE, AND TO ANY SPECIAL LISTING CONDITIONS IMPOSED BY THE PROPERTY OWNER(S). ANY PROJECTIONS, OR ESTIMATES ARE SUBJECT TO UNCERTAINTY AND DO NOT SIGNIFY CURRENT OR FUTURE PROPERTY PERFORMANCE. Wayne Sato Personal Real Estate Corporation. RE/MAX Professionals / Each office is independently owned and operated.