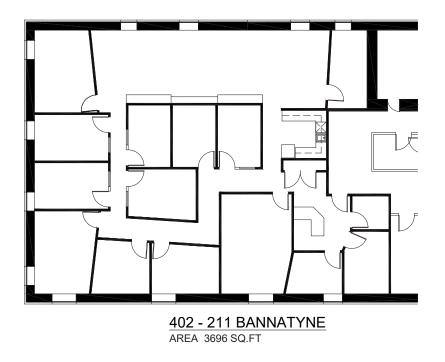

| Suite/Floor # | Square Footage (±) | Lease Rate  | CAM & Tax (2022 est.) | Availability Date |
|---------------|--------------------|-------------|-----------------------|-------------------|
| Unit 300      | 4,475              | \$13.50 psf | \$11.10               | Immediately       |
| Unit 301      | 2,291              | \$13.50 psf | \$11.10               | Immediately       |
| Unit 302      | 1,039              | \$13.50 psf | \$11.10               | Immediately       |
| Unit 303      | 326                | \$13.50 psf | \$11.10               | Immediately       |
| Unit 402      | 3,696              | \$13.50 psf | \$11.10               | Immediately       |