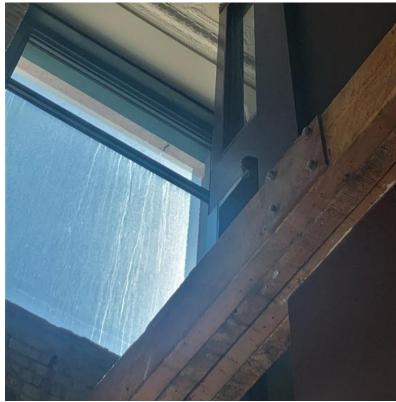

- Sandblasted finished to the exposed heavy timber structure and ceiling joists and interior brick walls
- Ceiling heights of 12' on the main floor and 10'3" on typical floors
- $\boldsymbol{\cdot}$  Floor to ceiling double glazed windows on three sides
- $\boldsymbol{\cdot}$  Underground parking