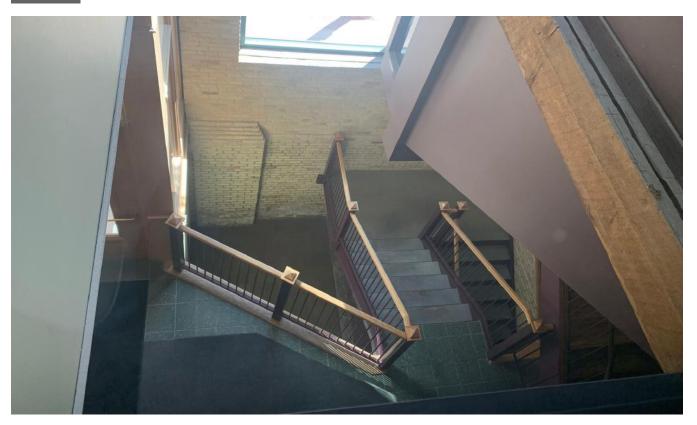

- Sandblasted finished to the exposed heavy timber structure and ceiling joists and interior brick walls
- Ceiling heights of 12' on the main floor and 10'3" on typical floors
- $\boldsymbol{\cdot}$  Floor to ceiling double glazed windows on three sides
- $\boldsymbol{\cdot}$  Underground parking

# The Neighbourhood

The McKim building is one of the cornerstones of the Exchange District—home to Law firms, Winnipeg Contemporary Dancers, etc.

Premier Heritage office space featuring post and beam construction and high ceilings