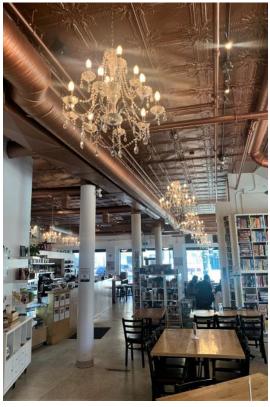

# Property Highlights

The building has been totally redeveloped. HVAC/ mechanical, electrical, windows have all been replaced to meet government standards.

The building was redeveloped into office space starting in the 1990's to 2000 that includes the following features:

- Sandblasted finished to the exposed heavy timber structure and ceiling joists and interior brick walls
- Ceiling heights of 12' on the main floor and 10'3" on typical floors
- $\boldsymbol{\cdot}$  Floor to ceiling double glazed windows on three sides
- $\boldsymbol{\cdot}$  Underground parking

# The Neighbourhood

The McKim building is one of the cornerstones of the Exchange District—home to Law firms, Winnipeg Contemporary Dancers, etc.

Premier Heritage office space featuring post and beam construction and high ceilings