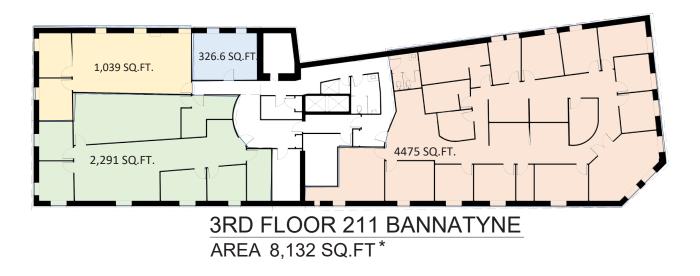

# Up to (±) 8,132 RSF available

The 211 Bannatyne is prominently located at Bannatyne and Main—the doorway to the Exchange District. This area is undergoing a remarkable transformation. The development of the Market Lands, the new Red River Innovation Centre and numerous residential projects are drawing technology companies, software and digital media professionals.

| Suite/Floor # | Square Footage (±) | Lease Rate  | CAM & Tax (2022 est.) | Availability Date |
|---------------|--------------------|-------------|-----------------------|-------------------|
| Unit 300      | 4,475              | \$13.50 psf | \$11.10               | Immediately       |
| Unit 301      | 2,291              | \$13.50 psf | \$11.10               | Immediately       |
| Unit 302      | 1,039              | \$13.50 psf | \$11.10               | Immediately       |
| Unit 303      | 326                | \$13.50 psf | \$11.10               | Immediately       |
| Unit 402      | 3,696              | \$13.50 psf | \$11.10               | Immediately       |