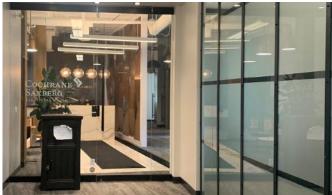

# Property Highlights

The building has been totally redeveloped. HVAC/ mechanical, electrical, windows have all been replaced to meet government standards.

The building was redeveloped into office space starting in the 1990's to 2000 that includes the following features:

- Sandblasted finished to the exposed heavy timber structure and ceiling joists and interior brick walls
- Ceiling heights of 12' on the main floor and 10'3" on typical floors
- $\boldsymbol{\cdot}$  Floor to ceiling double glazed windows on three sides
- $\boldsymbol{\cdot}$  Underground parking

# The Neighbourhood

The McKim building is one of the cornerstones of the Exchange District—home to Law firms, Winnipeg Contemporary Dancers, etc.

Premier Heritage office space featuring post and beam construction and high ceilings