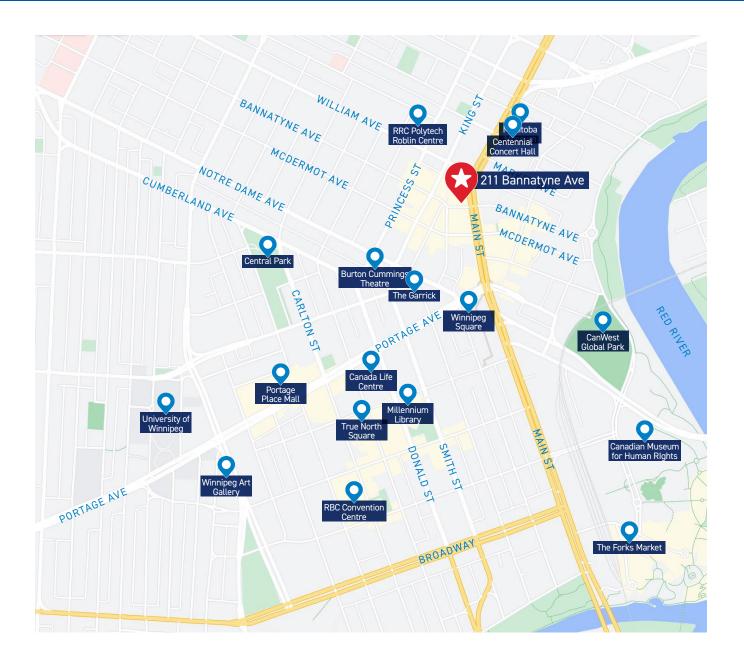

# The Neighbourhood

The McKim building is one of the cornerstones of the Exchange District—home to Law firms, Winnipeg Contemporary Dancers, etc.

Premier Heritage office space featuring post and beam construction and high ceilings

3 minute walk to Winnipeg Square Concourse.

This information has been obtained from sources believed to be reliable but has not been verified. NO WARRANTY OR REPRESENTATION, EXPRESS OR IMPLIED, IS MADE AS TO THE CONDITION OF THE PROPERTY (OR PROPERTIES) REFERENCED HEREIN OR AS TO THE ACCURACY OR COMPLETENESS OF THE INFORMATION CONTAINED HEREIN, AND SAME IS SUBMITTED SUBJECT TO ERRORS, OMISSIONS, CHANGE OF PRICE, RENTAL OR OTHER CONDITIONS, WITHOUT NOTICE, AND TO ANY SPECIAL LISTING CONDITIONS IMPOSED BY THE PROPERTY OWNER(S). ANY PROJECTIONS, OR ESTIMATES ARE SUBJECT TO UNCERTAINTY AND DO NOT SIGNIFY CURRENT OR FUTURE PROPERTY PERFORMANCE. Wayne Sato Personal Real Estate Corporation. RE/MAX Professionals / Each office is independently owned and operated.

# The Area

Convenient location

within Walking

Food and Drink

0.0 Amenities within walking

Convenient bike Excellent transit infrastructure stops

Culture & Entertainment nearby

211 BANNATYNE AVENUE