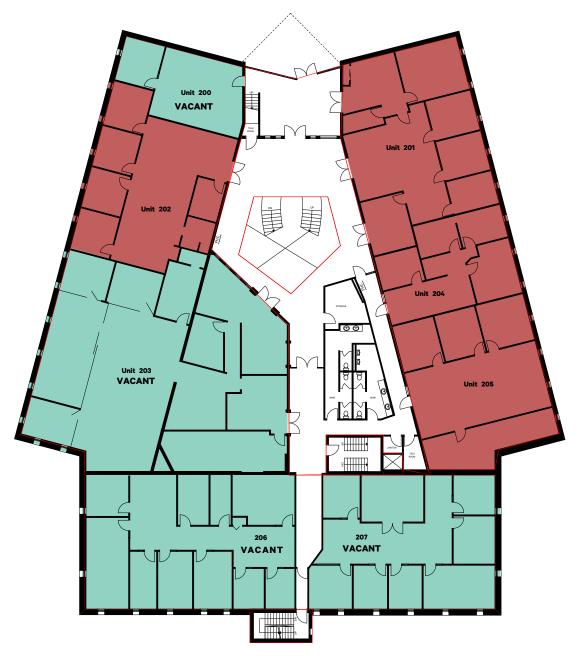

#### Floor Plan - Second Floor

| AVAILABLE SUITES | SIZE          |
|------------------|---------------|
| 200              | 847 Sq. Ft.   |
| 201              | LEASED        |
| 203              | 5,087 Sq. Ft. |
| 206              | 2,965 Sq. Ft. |
| 207              | 2,509 Sq. Ft. |