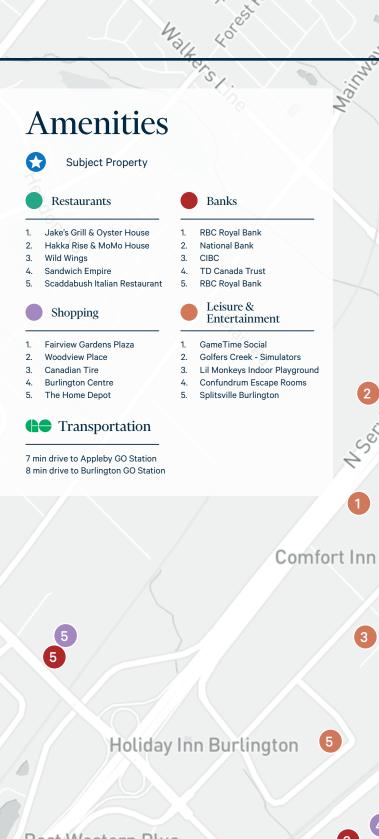

- Take advantage of existing leasehold improvements
- Opportunity for signage with direct exposure to the QEW
- Abundant parking available
- Abundance of amenities: Gametime Social, Jakes Grill & Oyster House, Golfers Creek Indoor Golf Simulators, close proximity to Appleby GO and Burlington GO Station & much more
- Internet providers are Rogers & Bell fiber optic

## Suite Photos

Appleby GO Station 7 MINS • 4.5KM AWAY

#### Suite Photos

Freshco

Best Western Plus SLENWOOD PARK Burlington GO Station 8 MINS • 3.5KM AWAY

PORT NELSON N A

My Chinese Dish

DYNES