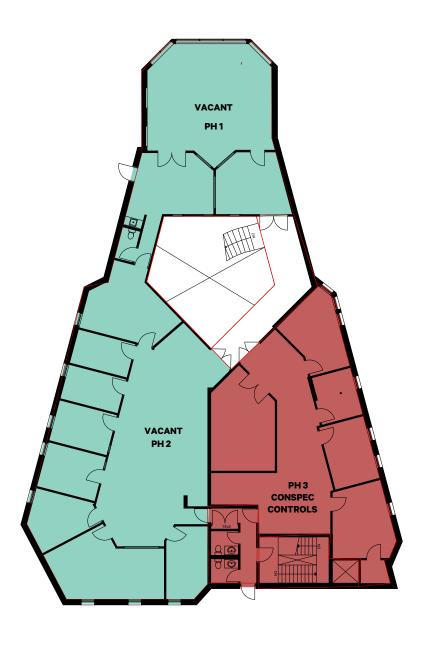

#### Floor Plan - Penthouse

| SIZE          | AVAILABLE SUITE |
|---------------|-----------------|
| 1,325 Sq. Ft. | PH1             |
| 2,667 Sq. Ft. | PH2             |