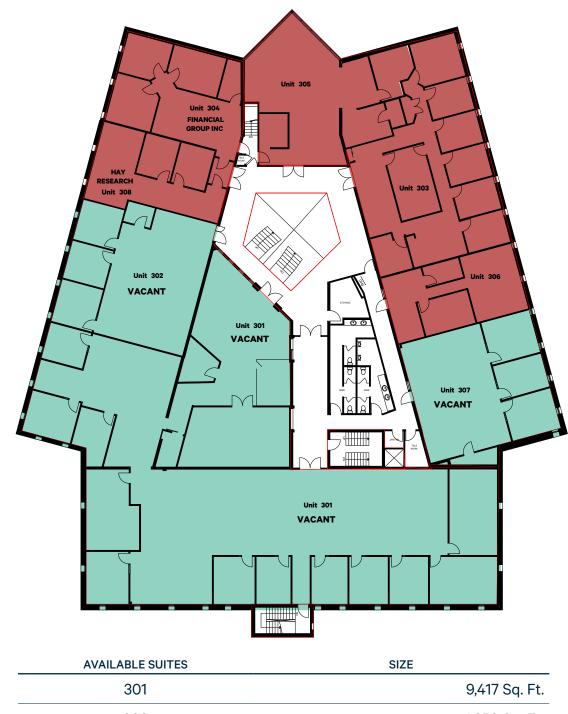

### Floor Plan - Third Floor

| AVAILABLE SUITES | SIZE          |
|------------------|---------------|
| 301              | 9,417 Sq. Ft. |
| 302              | 1,859 Sq. Ft. |
| 305              | LEASED        |
| 307              | 1,771 Sq. Ft. |