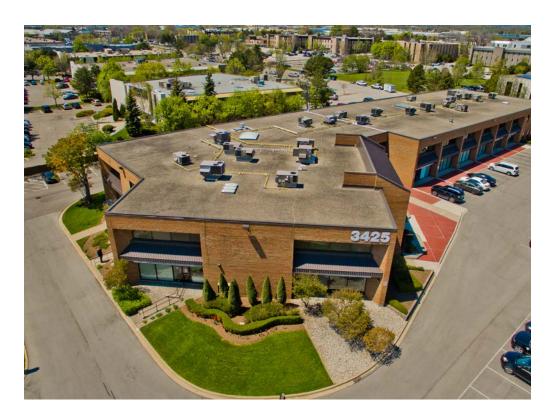

## **Property**Overview

#### **Key Features**

- Multiple units available on first and second floors (from 824 SF - 1,999 SF)
- Well maintained multi-tenant, two-storey building
- Excellent location in close proximity to the QEW/ Highway 403
- Combination of office and service-related retail
- Common area washrooms on the second floor
- Plenty of surface parking (195 spaces)
- · Upgraded HVAC, parking lot and roof
- Many shops, restaurants and other amenities nearby