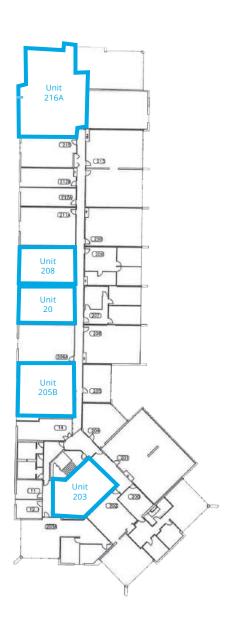

## Second Floor

#### Available Units - Click Unit for Virtual Tour

| Unit #           | Size SF  | NET Price PSF | TMI PSF |
|------------------|----------|---------------|---------|
| Unit 20          | 824 SF   | \$10.00       | \$10.77 |
| <u>Unit 203</u>  | 954 SF   | \$10.00       | \$10.77 |
| <u>Unit 205B</u> | 1,268 SF | \$10.00       | \$10.77 |
| <u>Unit 208</u>  | 940 SF   | \$10.00       | \$10.77 |
| <u>Unit 216A</u> | 1,999 SF | \$10.00       | \$10.77 |