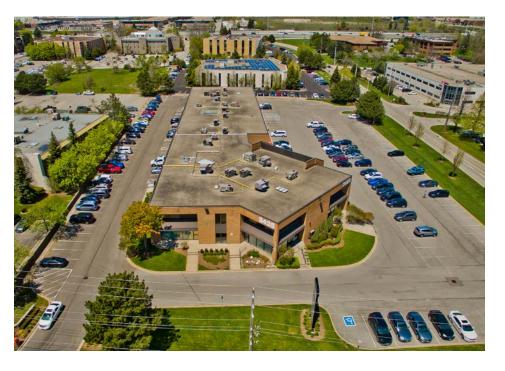

## **Property**Overview

#### **Key Features**

- Multiple units available on first and second floors (from 824 SF - 1,999 SF)
- Well maintained multi-tenant, two-storey building
- Excellent location in close proximity to the QEW/ Highway 403
- Combination of office and service-related retail
- Common area washrooms on the second floor
- Plenty of surface parking (195 spaces)
- · Upgraded HVAC, parking lot and roof
- Many shops, restaurants and other amenities nearby