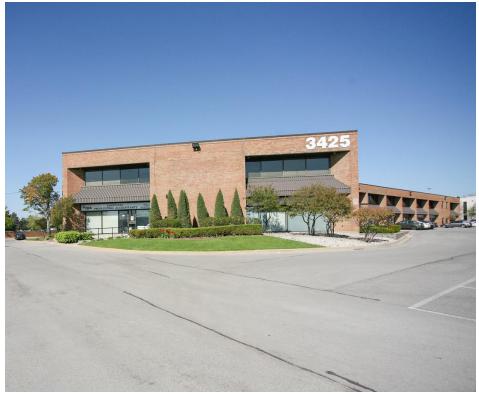

## **Property**Overview

#### **Key Features**

- Multiple units available on first and second floors (from 824 SF - 1,999 SF)
- Well maintained multi-tenant, two-storey building
- Excellent location in close proximity to the QEW/ Highway 403
- Combination of office and service-related retail
- Common area washrooms on the second floor
- Plenty of surface parking (195 spaces)
- · Upgraded HVAC, parking lot and roof
- Many shops, restaurants and other amenities nearby