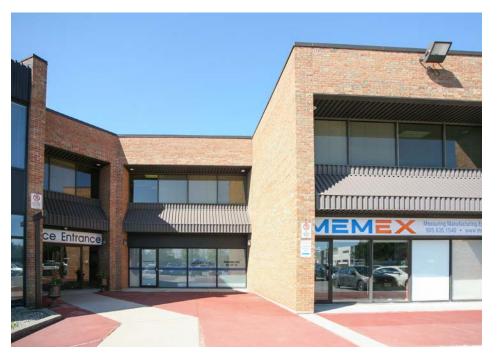

## **Property**Overview

#### **Key Features**

- Multiple units available on first and second floors (from 824 SF - 1,999 SF)
- Well maintained multi-tenant, two-storey building
- Excellent location in close proximity to the QEW/ Highway 403
- Combination of office and service-related retail
- Common area washrooms on the second floor
- Plenty of surface parking (195 spaces)
- · Upgraded HVAC, parking lot and roof
- Many shops, restaurants and other amenities nearby