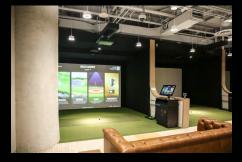

#### **GOLF LOUNGE**

Located on the main floor and bookable for private functions, the golf lounge includes three state of the art golf simulators, soft seating, a kitchen area and multiple TV's.