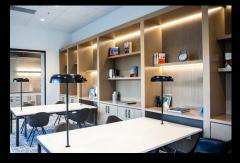

#### **Conference Facility**

Located on the 2nd floor, the conference facility can seat up to 100 people and can also divide into smaller spaces. The facility is equipped with the latest audio-visual technology.

#### **Tenant Lounge & Patio**

Located on the 2nd floor, the lounge is open to all tenants during business hours and bookable for private functions. It is equipped with a ping-pong table, pool table, foosball table, Xbox and gaming center for tenants to enjoy. The outdoor patio is located on the 3rd floor, making it the perfect spot for a casual meeting or quick lunch.