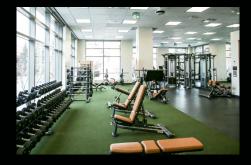

#### **Fitness Center**

Located on the 2nd floor, this facility includes club-quality changing rooms, free towel service, and the latest cardio and weight machines. Open 24/7.