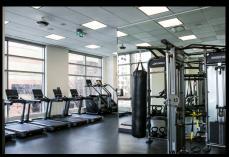

#### **Fitness Center**

Located on the 2nd floor, this facility includes club-quality changing rooms, free towel service, and the latest cardio and weight machines. Open 24/7.