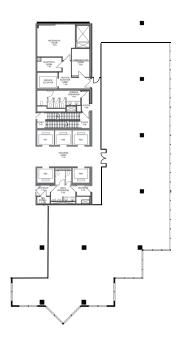

# AVAILABLE SUITES

#100 | 2,802 sf Available Immediately

#360 | 7,859 sf Available Immediately

**#560** | 5,874 sf Available Immediately

## AVAILABLE SUITES

**#730** | 4,977 sf

New show suite

Available Immediately

#750 | 3,283 sf Available Immediately

#2400 | 7,114 sf Available Immediately