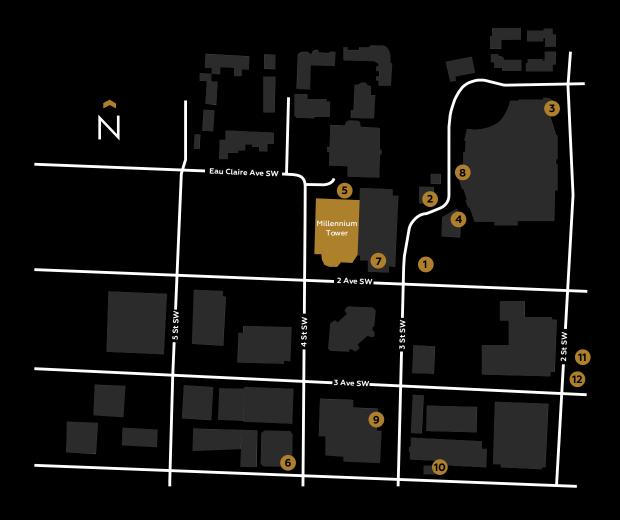

#### SURROUNDING AMENITIES

- 1 Impark Parking
- 2 LOCAL Pub
- Garage Sports Bar
- 4 JOEY Eau Claire
- (5) Taste Café
- 6 Caesar's Steak House& Lounge

- Sheraton Suites Eau Claire
- Good Earth Coffeehouse Eau Claire Market
- Osfé Artigiano
- 10 The Westin Calgary
- Mid's & Company
- 12 Tim Horton's