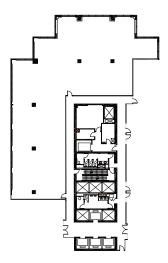

# AVAILABLE SUITES

#100 | 2,802 sf Available Immediately

#360 | 7,859 sf Available Immediately

**#560** | 5,874 sf Available Immediately