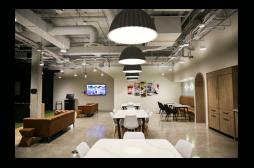

#### **Tenant Lounge & Patio**

Located on the 2nd floor, the lounge is open to all tenants during business hours and bookable for private functions. It is equipped with a ping-pong table, pool table, foosball table, Xbox and gaming center for tenants to enjoy. The outdoor patio is located on the 3rd floor, making it the perfect spot for a casual meeting or quick lunch.