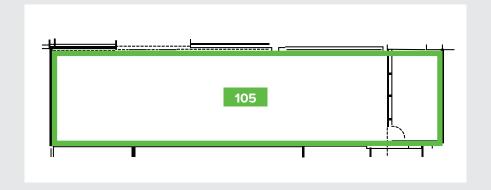

| Unit | Size (SF) | Туре       | Availability   |
|------|-----------|------------|----------------|
| 105  | 1,390     | Industrial | Month to Month |

Operating Costs: \$4.61 psf | Realty Tax: \$3.55 psf Total 2022 Additional Rent: \$8.16 psf