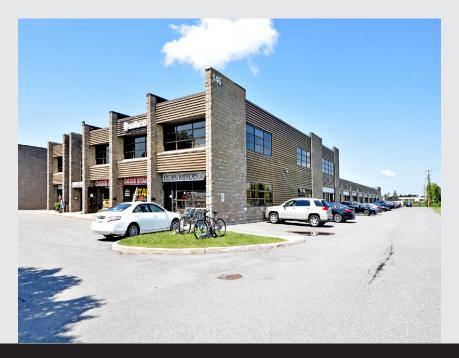

## Office/Industrial Building

146 Colonnade Road is located in the south west end of Ottawa, and benefits from exceptional access to the city's top transportation roads.

The property features a flex office/ industrial building with ample on-site parking and grade level loading. Flexible unit types and configurations including fully finished office units; cater to a wide variety of tenant types.