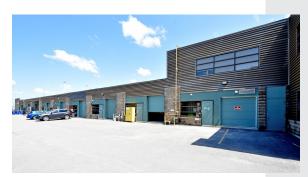

## Office/Industrial Building

146 Colonnade Road is located in the south west end of Ottawa, and benefits from exceptional access to the city's top transportation roads.

The property features a flex office/ industrial building with ample on-site parking and grade level loading. Flexible unit types and configurations including fully finished office units; cater to a wide variety of tenant types.