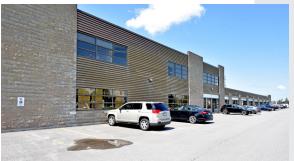

## Office/Industrial Building

146 Colonnade Road is located in the south west end of Ottawa, and benefits from exceptional access to the city's top transportation roads.

The property features a flex office/ industrial building with ample on-site parking and grade level loading. Flexible unit types and configurations including fully finished office units; cater to a wide variety of tenant types.