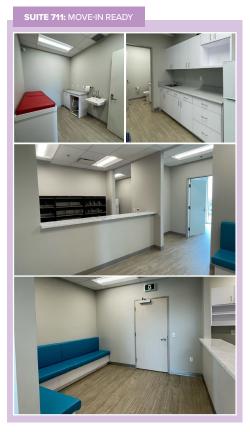

| Suite 629:     | 2,843 sq. ft.                 |
|----------------|-------------------------------|
| Suite 711:     | 1,306 sq. ft. [move-in ready] |
| Suite 713:     | 1,007 sq. ft.                 |
| Suite 720-721: | 2,433 sq. ft.                 |
| Suite 724      | 3.317 sa. ft                  |