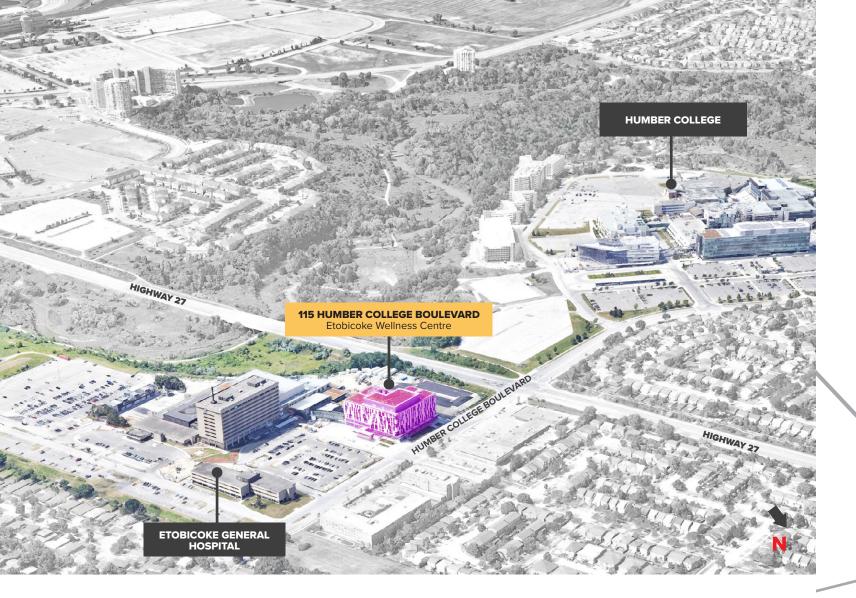

Accessible via Public Transit: **Brampton, TTC & Mississauga MiWay** and **Malton & Etobicoke North GO Stations** located nearby

Access to **Highways 407, 409, 427 & 27** 

Ground floor retail food service area includes **The Grill, The Culinary, Salad Bar, Starbucks & Tim Hortons**located at the Etobicoke General Hospital

Other on-site amenities include a **pre-anesthesia clinic**, **pharmacy & a laboratory** 

In-building food service coming soon

## AMENITIES & TRANSPORTATION