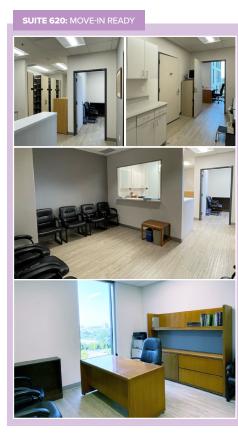

### **AVAILABILITIES:**

| Suite 611:     | 1,452 sq. ft.               |
|----------------|-----------------------------|
| Suite 613-614: | 4,355 sq. ft.               |
| Suite 615-617: | 8,369 sq. ft.               |
| Suite 620:     | 964 sq. ft. [move-in ready] |
| Suite 622:     | 1,025 sq. ft.               |
| Suite 625-626: | 1,930 sq. ft.               |