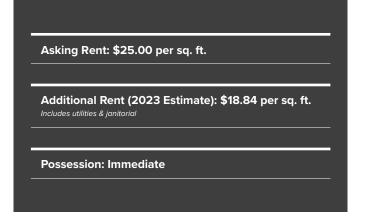

President 416 798 6234 kathryn.schubert@cbre.com







### Medical Suites Immediately Available from 964 - 8,369 sq. ft.

### **AVAILABILITIES:**

| Suite 611:     | 1,452 sq. ft.               |
|----------------|-----------------------------|
| Suite 613-614: | 4,355 sq. ft.               |
| Suite 615-617: | 8,369 sq. ft.               |
| Suite 620:     | 964 sq. ft. [move-in ready] |
| Suite 622:     | 1,025 sq. ft.               |
| Suite 625-626: | 1,930 sq. ft.               |

| Suite 629:     | 2,843 sq. ft.                 |
|----------------|-------------------------------|
| Suite 711:     | 1,306 sq. ft. [move-in ready] |
| Suite 713:     | 1,007 sq. ft.                 |
| Suite 720-721: | 2,433 sq. ft.                 |
| Suite 724      | 3.317 sa. ft                  |





Accessible via Public Transit: **Brampton, TTC & Mississauga MiWay** and **Malton & Etobicoke North GO Stations** located nearby



Access to **Highways 407, 409, 427 & 27** 



Ground floor retail food service area includes **The Grill, The Culinary, Salad Bar, Starbucks & Tim Hortons**located at the Etobicoke General Hospital



Other on-site amenities include a **pre-anesthesia clinic**, **pharmacy & a laboratory** 



In-building food service coming soon

# **FLOOR** PLANS





6th Floor





7th Floor





## AMENITIES & TRANSPORTATION



### FOR MORE INFORMATION:

\*Sales Representative

### Medical:

### KATHRYN SCHUBERT\*

Vice President 416 798 6234 kathryn.schubert@cbre.com





### CBRE Limited, Real Estate Brokerage | 5935 Airport Road | Suite 700 | Mississauga, ON | L4V 1W