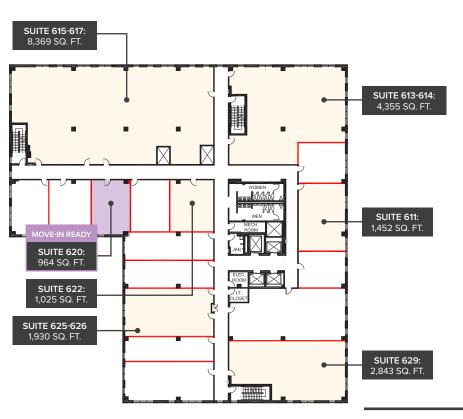

### **AVAILABILITIES:**

| Suite 611:     | 1,452 sq. ft.               |
|----------------|-----------------------------|
| Suite 613-614: | 4,355 sq. ft.               |
| Suite 615-617: | 8,369 sq. ft.               |
| Suite 620:     | 964 sq. ft. [move-in ready] |
| Suite 622:     | 1,025 sq. ft.               |
| Suite 625-626: | 1,930 sq. ft.               |

# **FLOOR** PLANS

6th Floor

7th Floor