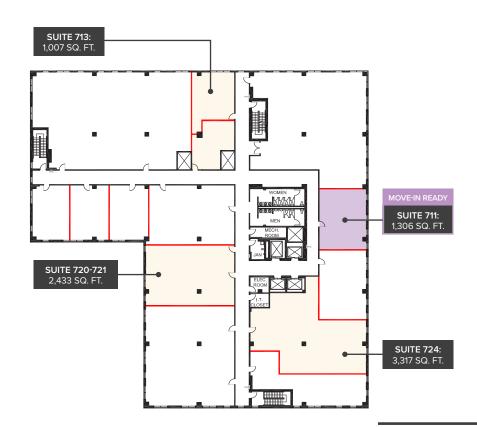

| Suite 629:     | 2,843 sq. ft.                 |
|----------------|-------------------------------|
| Suite 711:     | 1,306 sq. ft. [move-in ready] |
| Suite 713:     | 1,007 sq. ft.                 |
| Suite 720-721: | 2,433 sq. ft.                 |
| Suite 724      | 3.317 sa. ft                  |

# **FLOOR** PLANS

6th Floor

7th Floor