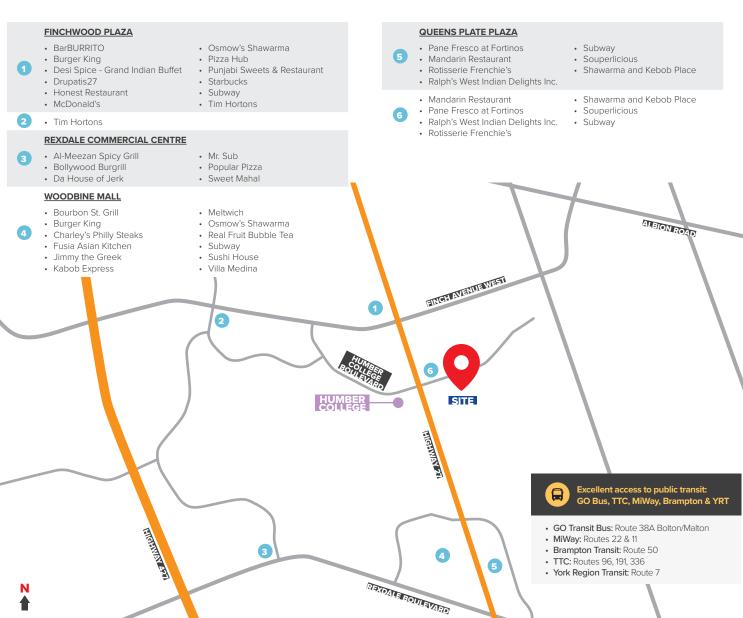

Accessible via Public Transit: **Brampton, TTC & Mississauga MiWay** and **Malton & Etobicoke North GO Stations** located nearby

Access to **Highways 407, 409, 427 & 27** 

Ground floor retail food service area includes **The Grill, The Culinary, Salad Bar, Starbucks & Tim Hortons**located at the Etobicoke General Hospital

## AMENITIES & TRANSPORTATION