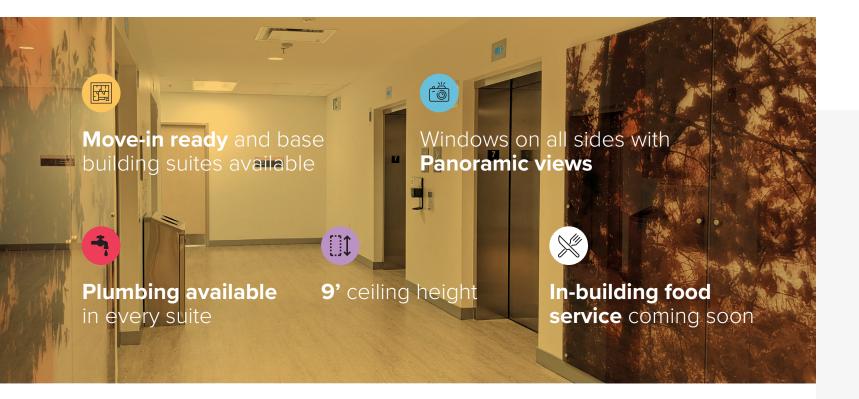

### Medical Suites Immediately Available from 964 - 8,369 sq. ft.

Accessible via Public Transit: **Brampton, TTC & Mississauga MiWay** and **Malton & Etobicoke North GO Stations** located nearby

Access to **Highways 407, 409, 427 & 27** 

Ground floor retail food service area includes **The Grill, The Culinary, Salad Bar, Starbucks & Tim Hortons**located at the Etobicoke General Hospital

Other on-site amenities include a **pre-anesthesia clinic**, **pharmacy & a laboratory** 

In-building food service coming soon