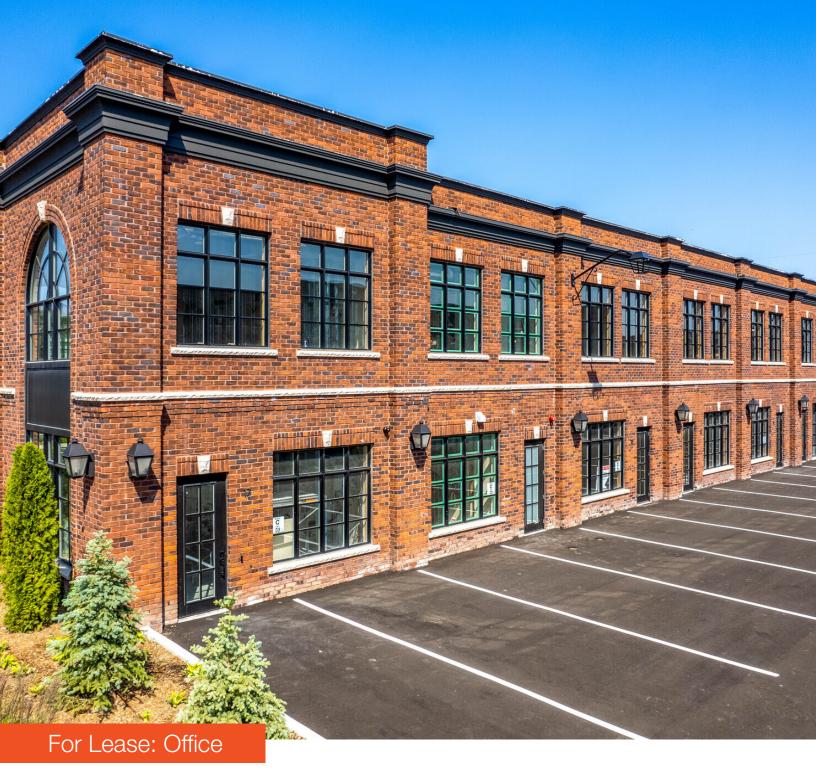

500 SF Office Unit for Lease at Islington Avenue and Jutland Road in Etobicoke

### Lennard:

Here is where your business will grow.

Total Area 500 SF

Office Area 100%

Zoning E1.0

Possession Date

**Immediate** 

Asking Rate \$1,200 Gross