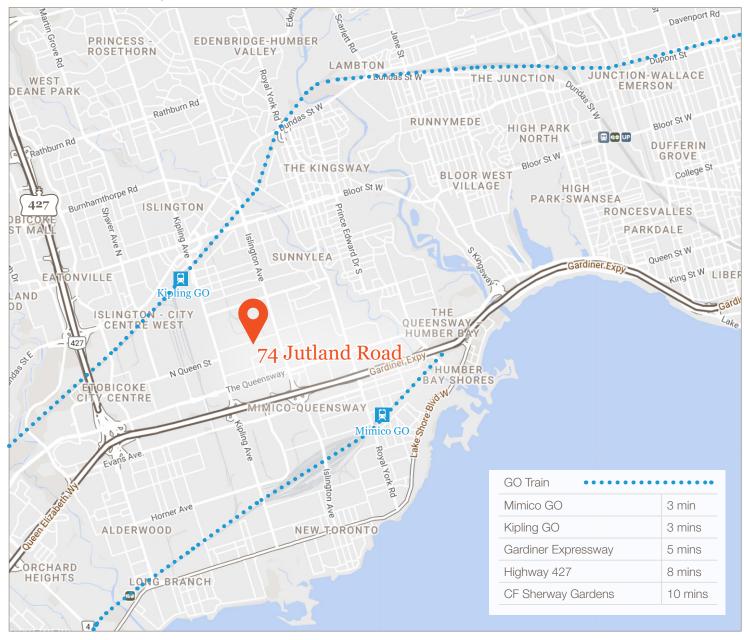

500 SF Office Unit for Lease at Islington Avenue and Jutland Road in Etobicoke

### Lennard:

Here is where your business will grow.





Total Area 500 SF

Office Area 100%



Zoning E1.0



Possession Date

**Immediate** 



Asking Rate \$1,200 Gross



Listing Agent

Mariano Covello\* Vice President 905.917.2053 mariano@lennard.com

\*Broker

#### Property Highlights

- Conveniently located between Islington Avenue and Kipling Avenue
- Easy access to Queensway and QEW
- Features three private offices with shared amenities including reception area, boardroom, and kitchenette for collaboration
- Separate dedicated entrance
- Currently, half of the space is occupied by an accounting firm seeking a complementary tenant to join the professional environment

**Lennard:** 

### Location Map





#### Floor Plan





#### Photos











### Lennard:

### Photos









### Lennard:

### **Lennard:**

Mariano Covello\* Vice President 905.917.2053 mariano@lennard.com

209-1 Yorkdale Road Toronto, Ontario M6A 3A1 lennard.com