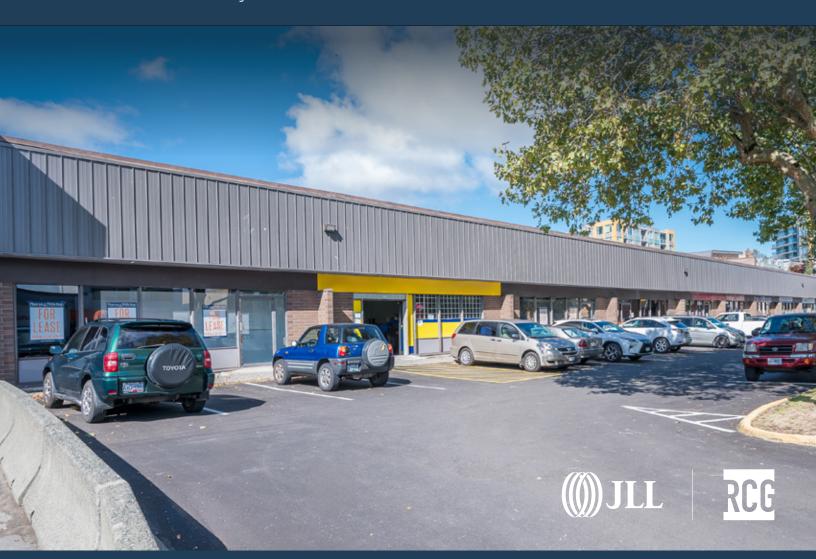

FOR LEASE

5751

Units 140 & 150

# Cedarbridge Way RICHMOND, British Columbia

Two Industrial/Office Units Available in Richmond City Centre

# LOCATION

The subject property is situated at 5751 Cedarbridge Way in Richmond. An exceptional location that combines prime accessibility and a vibrant community. The property benefits from its proximity to major transportation arteries, allowing for seamless connectivity throughout the region. With easy access to Highway 99 and 91 and well-connected transportation networks, this location provides convenient access to the broader Metro Vancouver area. Furthermore, the surrounding area offers a diverse range of amenities, including shopping centers, restaurants, and recreational facilities, ensuring that employees and visitors have access to everything they need within reach.

## **PROPERTY HIGHLIGHTS**

- ► Well situated in a rapidly developing area of Richmond with many new and proposed mixed-use projects in the surrounding area
- ► All-directional access and egress from Cedarbridge Way
- ► New grade loading doors
- ► Ample surface parking