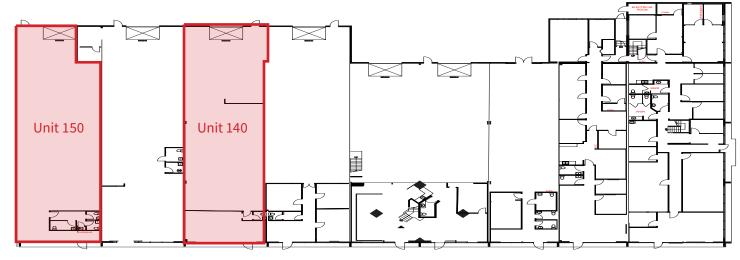

## SITE PLAN

|           | <del></del>                                                                                                                                     |
|-----------|-------------------------------------------------------------------------------------------------------------------------------------------------|
| Unit 140  | 3,563 SF                                                                                                                                        |
| Unit 150  | 3,492 SF                                                                                                                                        |
| Available | Immediately                                                                                                                                     |
| Zoning    | IR1 - Industrial Retail<br>Provides for a range<br>of general industrial<br>uses, stand-alone<br>offices and a limited<br>range of retail uses. |