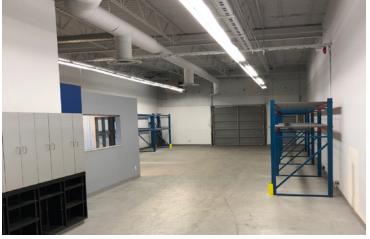

# **Opportunity**

Avison Young is pleased to present the opportunity to lease 2,700 sf of warehouse with improved office space just minutes from Brentwood. This unit offers one (1) dock loading door, one (1) private office, a kitchenette, as well as a reception and open office area. The unit will be available for occupancy May 1, 2025.

## **Unit features**

One (1) dock-level loading door for easy access

16' clear ceiling height

One (1) washroom

Four (4) designated parking stalls plus ample visitor parking

Amenity-rich location, offering convenience and a vibrant environment