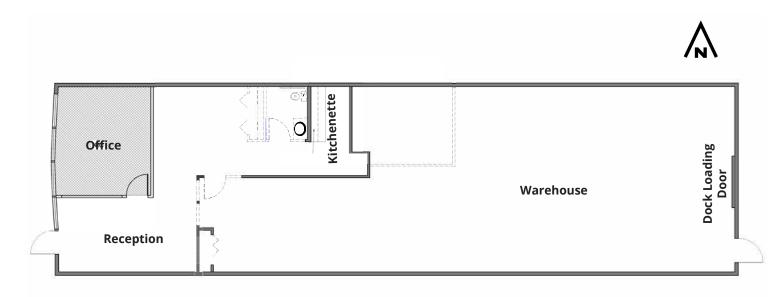

#### **UNIT AREA**

| Total     | 2,700 sf |
|-----------|----------|
| Warehouse | 1,484 sf |
| Office    | 1,216 sf |

# Floor plan