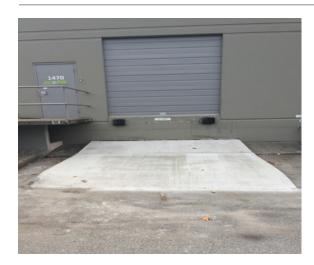

## **Unit features**

One (1) dock-level loading door for easy access

16' clear ceiling height

One (1) washroom

Four (4) designated parking stalls plus ample visitor parking

Amenity-rich location, offering convenience and a vibrant environment