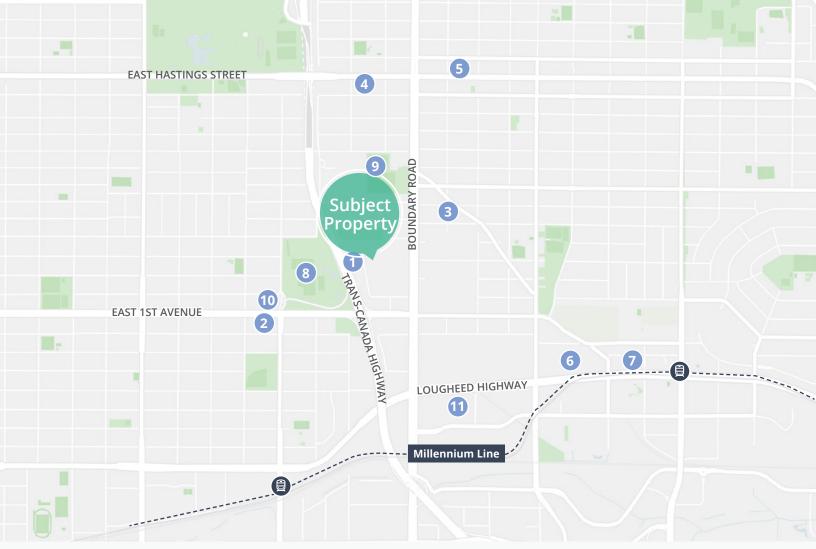

### Location

The property is strategically located just minutes from the Trans-Canada Highway, near the intersection of 1st Avenue and Boundary Road. The building offers seamless access to Vancouver, Burnaby, and Highway 1, providing tenants with unparalleled connectivity to major transportation routes and countless amenities. This prime location ensures optimal convenience for businesses looking to thrive in a central and accessible environment.

# **Amenities**

- 1. Bosa Foods
- 2. Poor Italian Ristorante
- 3. Steamworks Brewery & Taproom
- 4. Kenadell Japanese Bakery
- 5. Pho Pasteur
- 6. Cactus Club
- 7. Joey's
- 8. Rupert Park
- 9. Adanac Park
- 10. Petro-Canada
- 11. Earls