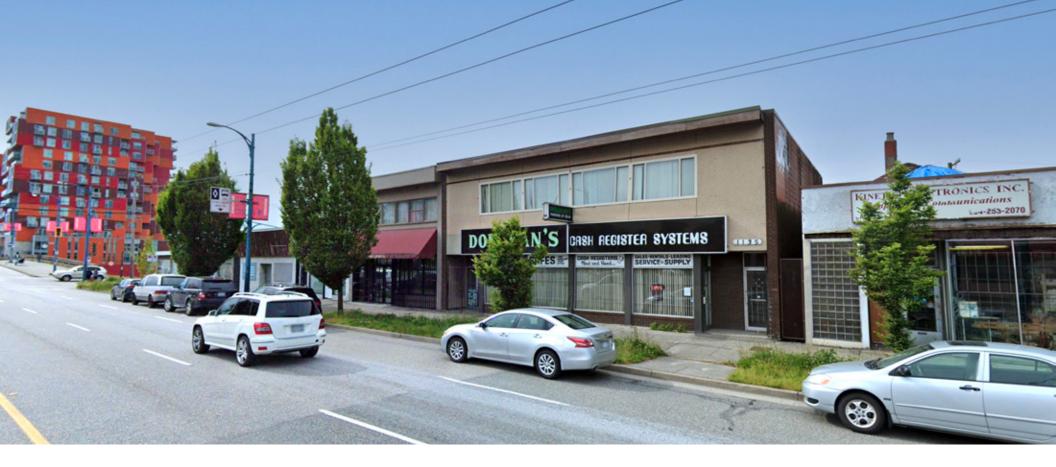

# **201-1135 EAST HASTINGS STREET, VANCOUVER** SECOND FLOOR OFFICE SPACE

#### ZONING

M1

\$20.00/FT

Î

Along Transit Line

**Convenient Location** 

An exciting opportunity to lease out 1 of 2 office spaces, each approximately 1,240 square feet or the entire floor

at 2,480 square feet. The layouts consist of open and private areas, with offices, kitchenette and washrooms.

#### LOCATION

Vancouver's historic Strathcona neighbourhood is located just minutes from downtown Vancouver and the neighbourhoods of Railtown, Chinatown, and Gastown. The surrounding area has recently seen rapid growth in commercial and residential development and features an excellent mix of amenities nearby. Located on Hastings St near the intersection of Hastings St. and Clark Dr., an area home to many service oriented businesses.