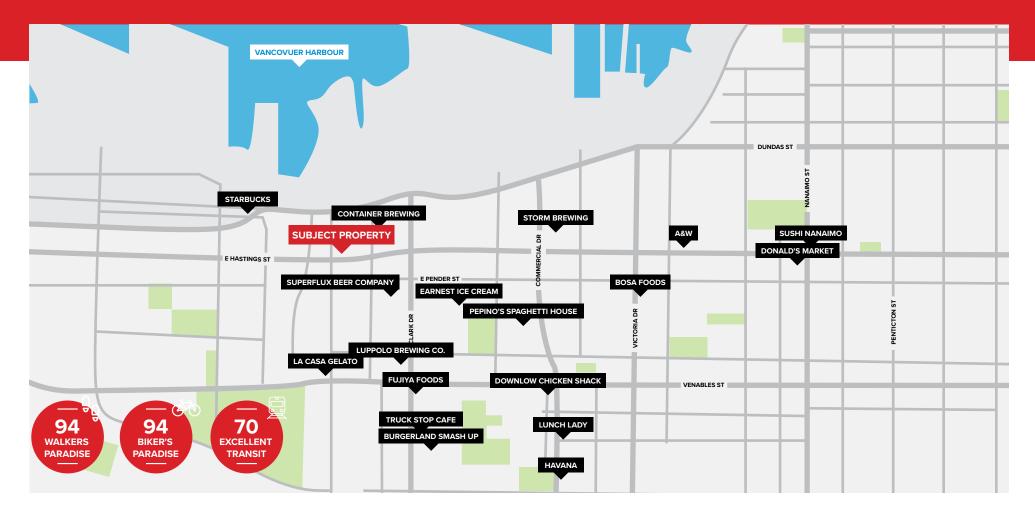

#### LOCATION

Vancouver's historic Strathcona neighbourhood is located just minutes from downtown Vancouver and the neighbourhoods of Railtown, Chinatown, and Gastown. The surrounding area has recently seen rapid growth in commercial and residential development and features an excellent mix of amenities nearby. Located on Hastings St near the intersection of Hastings St. and Clark Dr., an area home to many service oriented businesses.