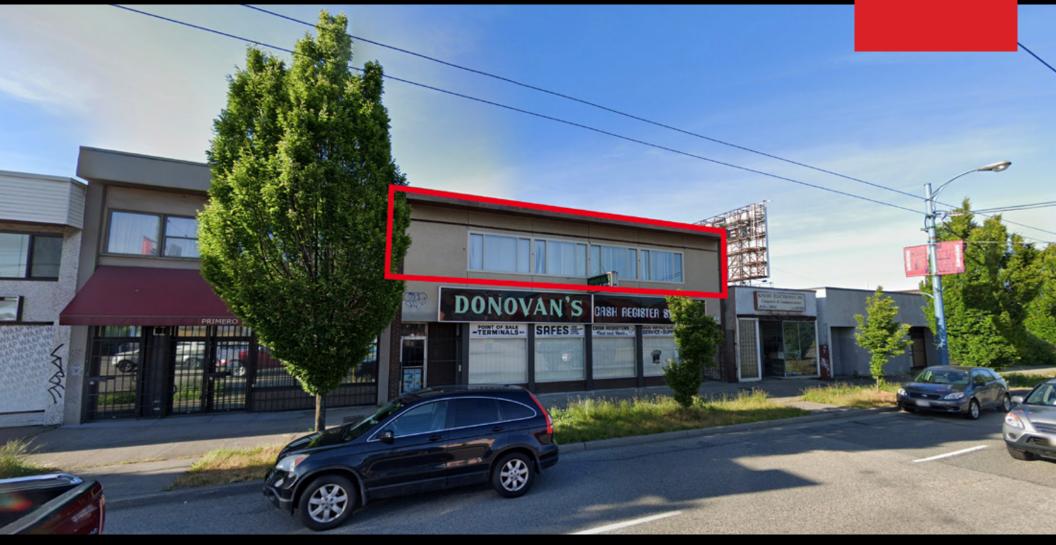

# **201-1135 EAST HASTINGS STREET, VANCOUVER** SECOND FLOOR OFFICE SPACE

#### ZONING

M1

\$20.00/FT

Î

Along Transit Line

**Convenient Location** 

An exciting opportunity to lease out 1 of 2 office spaces, each approximately 1,240 square feet or the entire floor

at 2,480 square feet. The layouts consist of open and private areas, with offices, kitchenette and washrooms.

#### LOCATION

Vancouver's historic Strathcona neighbourhood is located just minutes from downtown Vancouver and the neighbourhoods of Railtown, Chinatown, and Gastown. The surrounding area has recently seen rapid growth in commercial and residential development and features an excellent mix of amenities nearby. Located on Hastings St near the intersection of Hastings St. and Clark Dr., an area home to many service oriented businesses.