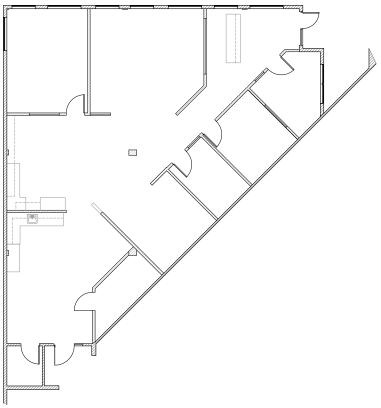

## Floor Plans

Suite 210: 1,179 sf

Suite 211: 708 sf

SENSEI: NAMI

TJ Juice Bar & Breakfast