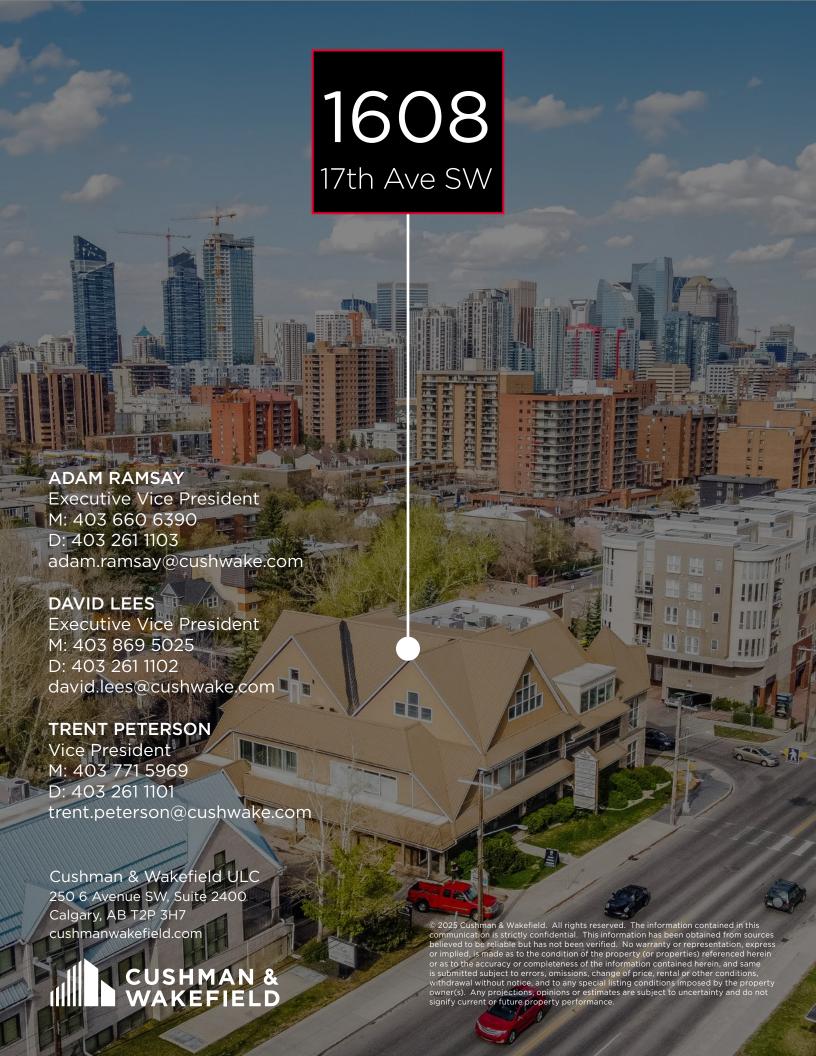

5.00 psf
Second Floor Lease Rate: \$16.00 psf

Operating Costs: \$19.00 psf (est. 2025)

Availability: Immediately

Parking: 1:978 sf (underground), \$175/stall/month

Large visitor parking lot

**Tenant Renovation Allowance:** Negotiable

## **Property Highlights**

- Current medical tenants include: neurology, dermatology, psychology, and a dental clinic
- Large surface parking lot available for patients and underground parking for tenants
- Property is under new ownership, with common area improvements being planned
- High exposure building signage is available for tenants

## Floor Plans



Suite 103: 2,268 sf



Suite 202: 2,593 sf

## Floor Plans



Suite 210: 1,179 sf



Suite 211: 708 sf











SENSEI: NAMI

TJ Juice Bar & Breakfast