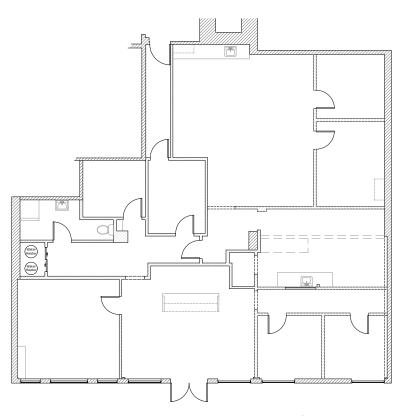

## **Property Details**

Available Space: Suite 103: 2,268 sf

Suite 202: 2,593 sf

Suite 208: 1,111 sf LEASEL

Suite 210: 1,179 sf Suite 211: 708 sf

Main Floor Lease Rate: \$35.00 psf
Second Floor Lease Rate: \$16.00 psf

Operating Costs: \$19.00 psf (est. 2025)

Availability: Immediately

Parking: 1:978 sf (underground), \$175/stall/month

Large visitor parking lot

**Tenant Renovation Allowance:** Negotiable

## **Property Highlights**

- Current medical tenants include: neurology, dermatology, psychology, and a dental clinic
- Large surface parking lot available for patients and underground parking for tenants
- Property is under new ownership, with common area improvements being planned
- High exposure building signage is available for tenants

## Floor Plans



Suite 103: 2,268 sf



Suite 202: 2,593 sf

## Floor Plans



Suite 210: 1,179 sf



Suite 211: 708 sf











SENSEI: NAMI

TJ Juice Bar & Breakfast