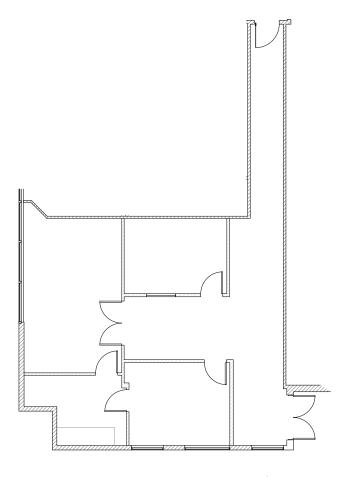

e: Suite 103: 2,268 sf

Suite 202: 2,593 sf

Suite 208: 1,111 sf LEASEL

Suite 210: 1,179 sf Suite 211: 708 sf

Main Floor Lease Rate: \$35.00 psf
Second Floor Lease Rate: \$16.00 psf

Operating Costs: \$19.00 psf (est. 2025)

Availability: Immediately

Parking: 1:978 sf (underground), \$175/stall/month

Large visitor parking lot

**Tenant Renovation Allowance:** Negotiable

## **Property Highlights**

- Current medical tenants include: neurology, dermatology, psychology, and a dental clinic
- Large surface parking lot available for patients and underground parking for tenants
- Property is under new ownership, with common area improvements being planned
- High exposure building signage is available for tenants

## Floor Plans



Suite 103: 2,268 sf



Suite 202: 2,593 sf

## Floor Plans



Suite 210: 1,179 sf



Suite 211: 708 sf











SENSEI: NAMI

TJ Juice Bar & Breakfast