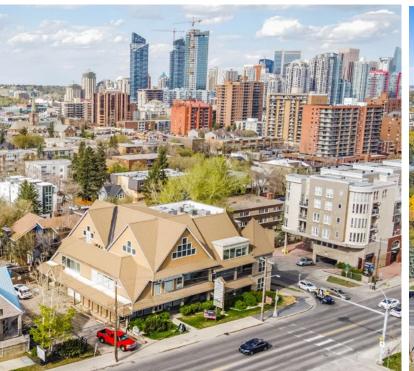

## **Property Highlights**

- Current medical tenants include: neurology, dermatology, psychology, and a dental clinic
- Large surface parking lot available for patients and underground parking for tenants
- Property is under new ownership, with common area improvements being planned
- High exposure building signage is available for tenants