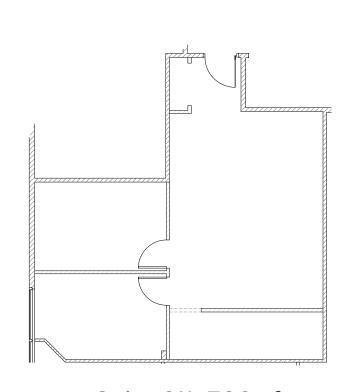

## Floor Plans

Suite 210: 1,179 sf

Suite 211: 708 sf

SENSEI: NAMI

TJ Juice Bar & Breakfast