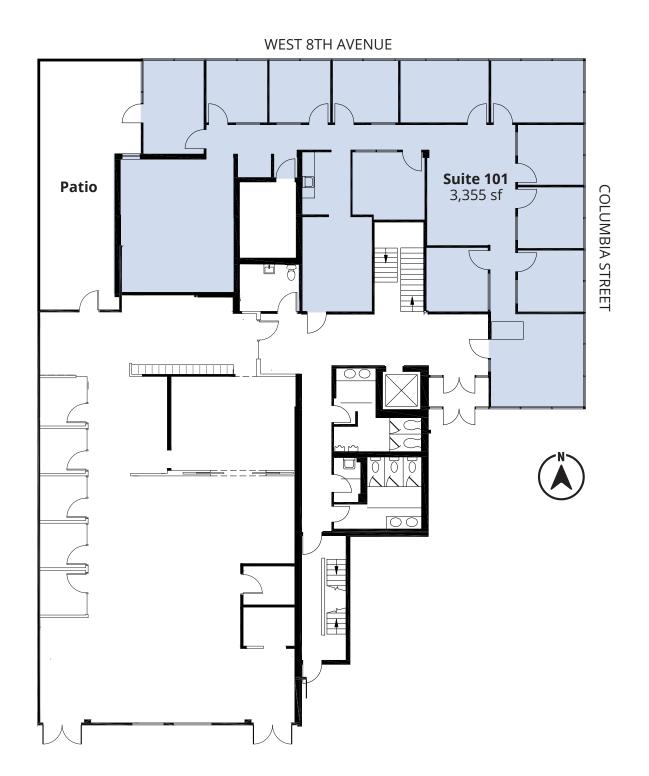

ONING

1-1

#### PARKING

Suite 101: 5 secure vehicle stalls for \$200 per month Suite 102: 4 secure vehicle stalls for \$200 per month

## Location

2415 Columbia Street is conveniently located on the southwest corner of Columbia Street and West 8th Avenue in Vancouver's Mount Pleasant neighbourhood. This location provides access to an abundance of nearby amenities including retail and restaurants. Situated only 450 metres from the Broadway-City Hall Station and 650 metres from the future Mount Pleasant SkyTrain Station, this Property is accessible through all modes of transportation.

## **Property features**



Ease of access via SkyTrain and an array of bicycle lanes



Outdoor patio area for tenants use



Bicycle parking available on-site

## Floor plan







# SUITE 101

3,355 SF











# **Space highlights**



Efficiently built-out professional office space



Improvements include reception area, private offices, open work space, conference/boardrooms, kitchen, storage room



Ample glazing with views of Jonathan Rogers Park

# SUITE 102

3,066 SF













# **Space highlights**



Newly renovated creative office space



Improvements include 5 private offices, speakeasy kitchen/bar, sound proof call room, open work space



High ceilings and new lighting throughout



### **Nearby amenities**

- 1. Jonathan Rogers Park
- 2. 7-inch Waffle House
- 3. La Taqueria
- 4. Sushi California
- 5. CafeTica
- 6. Milano Coffee Roasters
- 7. Aperture Coffee Bar
- 8. 33 Acres Brewing Company

- 9. Elysian Coffee
- 10. Mangia Cucina & Bar
- 11. Emelle's Westside Kitchen