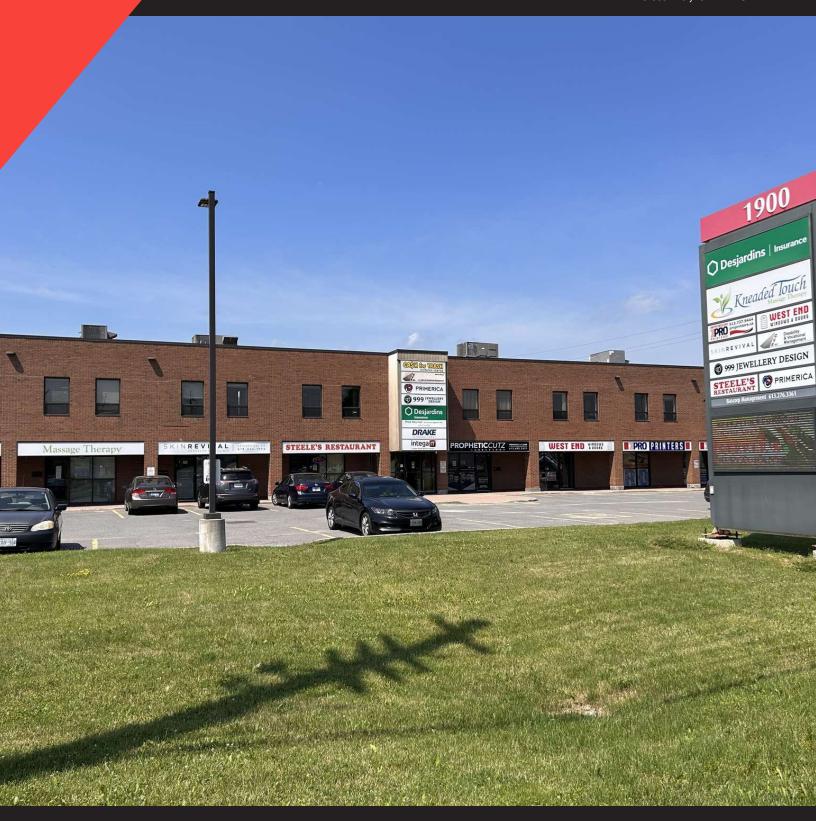

### **PROPERTY OVERVIEW**

Two office suites available in a busy retail/office building near Hunt Club Road. This well located building has a high volume of visitors and visibility from Merivale Road. With plenty of windows and elevator access, the suites are ideal for professional services, medical uses, high tech, and many more. Suite 206 with approx. 1,090 sq ft is available immediately and features a reception, kitchenette and three offices (one with a sink). Suite 218 with approx. 1,310 sq ft is move-in ready and features 5 enclosed offices, a boardroom, kitchenette and storage cupboard. Pylon signage and onsite parking available.

#### **PROPERTY HIGHLIGHTS**

- Elevator access
- Pylon signage available
- Onsite parking
- Close to Costco, Canadian Tire, Tim Hortons, RONA, Starbucks, Dollarama and many more amenities
- Suite 206 available immediately; Suite 218 available with 60 days notice