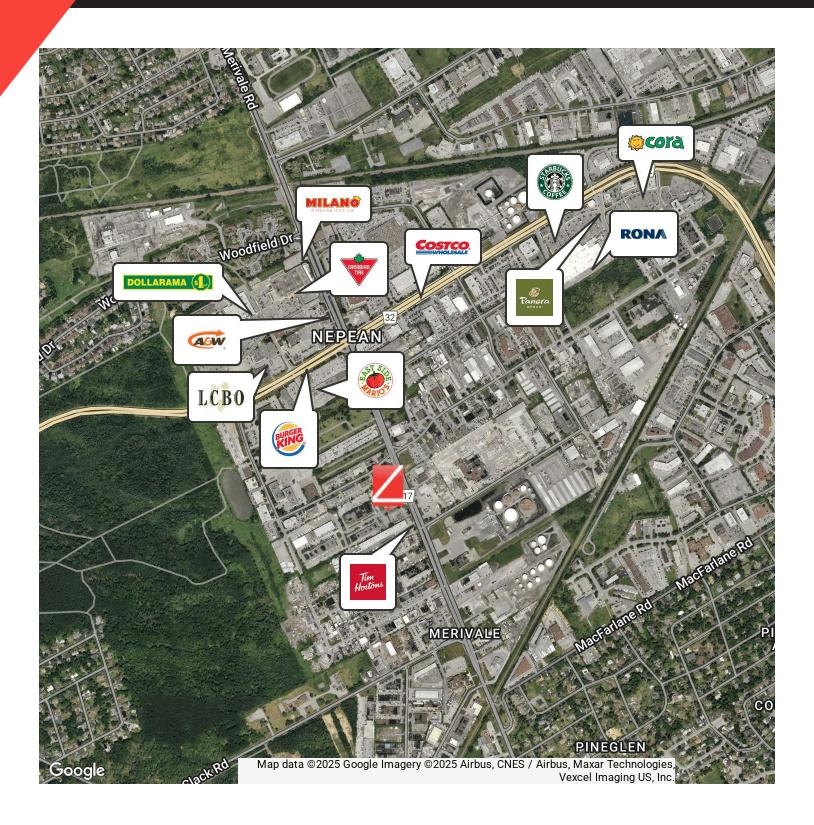

#### **PROPERTY HIGHLIGHTS**

- Elevator access
- Pylon signage available
- Onsite parking
- Close to Costco, Canadian Tire, Tim Hortons, RONA, Starbucks, Dollarama and many more amenities
- Suite 206 available immediately; Suite 218 available with 60 days notice

### 1900 MERIVALE ROAD OTTAWA, ON K2G 4N4

**Retailer Map** 

JOHN ZINATI

613.880.4106 john@zinatirealty.com TANYA WOLFGRAM

613.447.2205

tanya@zinatirealty.com