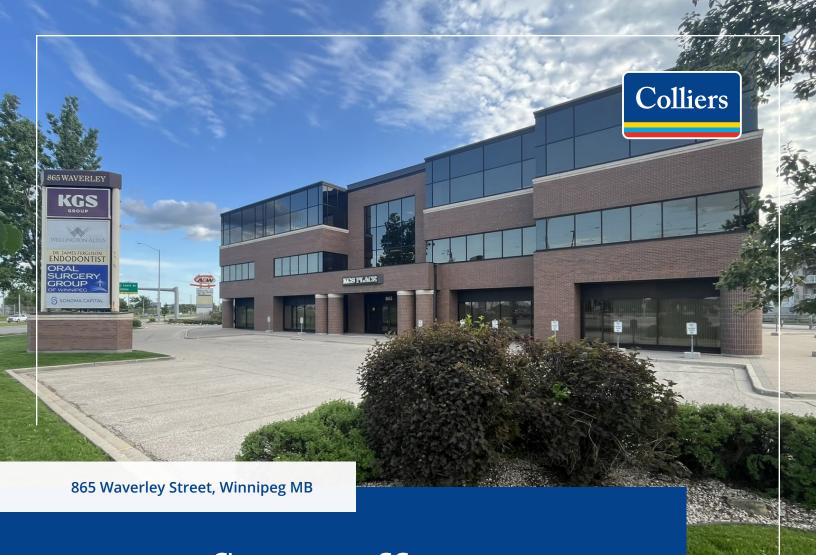

# Property Overview

865 Waverley Street is located on the corner of Wilkes Avenue and Waverley Street in the highly desirable southwest area of Winnipeg. Home to neighbourhoods such as Lindenwoods, Fort Garry, Whyte Ridge and Bridgwater, this area in Winnipeg is a great location for work, living, and retail.

| Civic Address   | 865 Waverley Street, Winnipeg MB             |                                       |                |  |
|-----------------|----------------------------------------------|---------------------------------------|----------------|--|
|                 | Unit 103                                     | 1,800 SF                              | \$21.50/SF net |  |
| Additional Rent | \$13.50/SF (2024 estimate)                   |                                       |                |  |
|                 | <ul> <li>Located on access to the</li> </ul> | Transit access                        |                |  |
| Features        |                                              | Turnkey space available Ample parking |                |  |
|                 | Evcellent hi                                 | Excellent hike access                 |                |  |