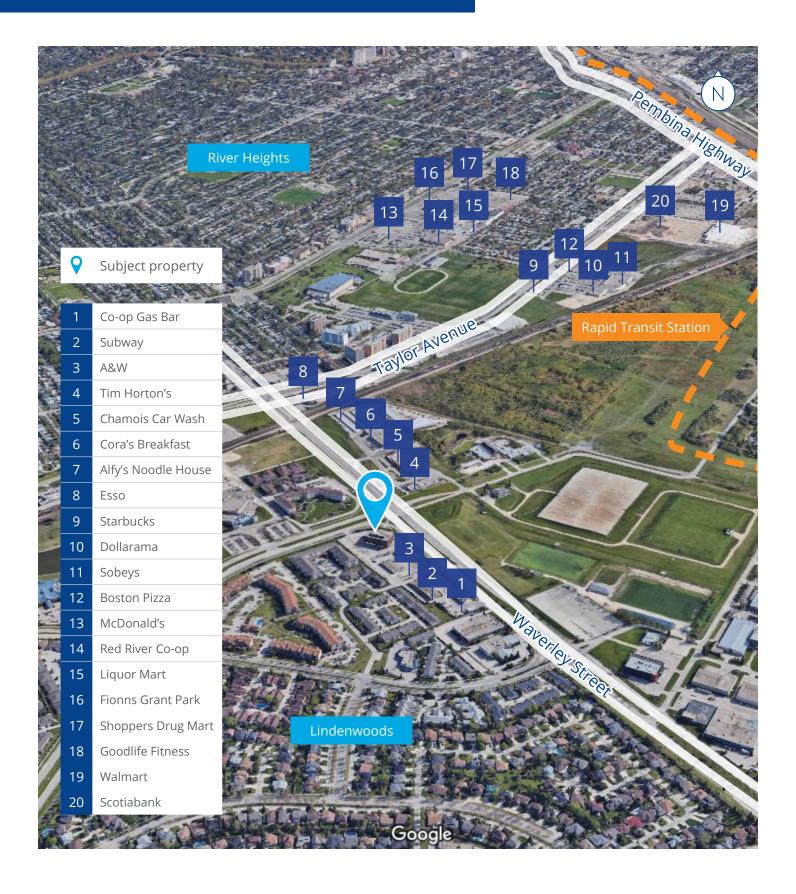

|
| Additional Rent | \$13.50/SF (2024 estimate)                   |                                       |                |  |
|                 | <ul> <li>Located on access to the</li> </ul> | Transit access                        |                |  |
| Features        |                                              | Turnkey space available Ample parking |                |  |
|                 | Evcellent hi                                 | Excellent hike access                 |                |  |

- Excellent bike access
- · Modern elevators
- Large windows
- Main floor corner unit with prominent lobby exposure

# **Key Highlights**







Turnkey space



Ample surfrace parking available



Adjacent to greenspace and walking paths









# Unit 103



# Surrounding Amenities





# **Roy Sandhawalia**

Associate +1 204 515 7117 roy.sandhawalia@colliers.com

# **Bob Borys**

Vice President +1 204 926 3828 bob.borys@colliers.com

This document has been prepared by Colliers for advertising and general information only. Colliers makes no guarantees, representations or warranties of any kind, expressed or implied, regarding the information including, but not limited to, warranties of content, accuracy and reliability. Any interested party should undertake their own inquiries as to the accuracy of the information. Colliers excludes unequivocally all inferred or implied terms, conditions and warranties arising out of this document and excludes all liability for loss and damages arising there from. This publication is the copyrighted property of Colliers and/or its lic