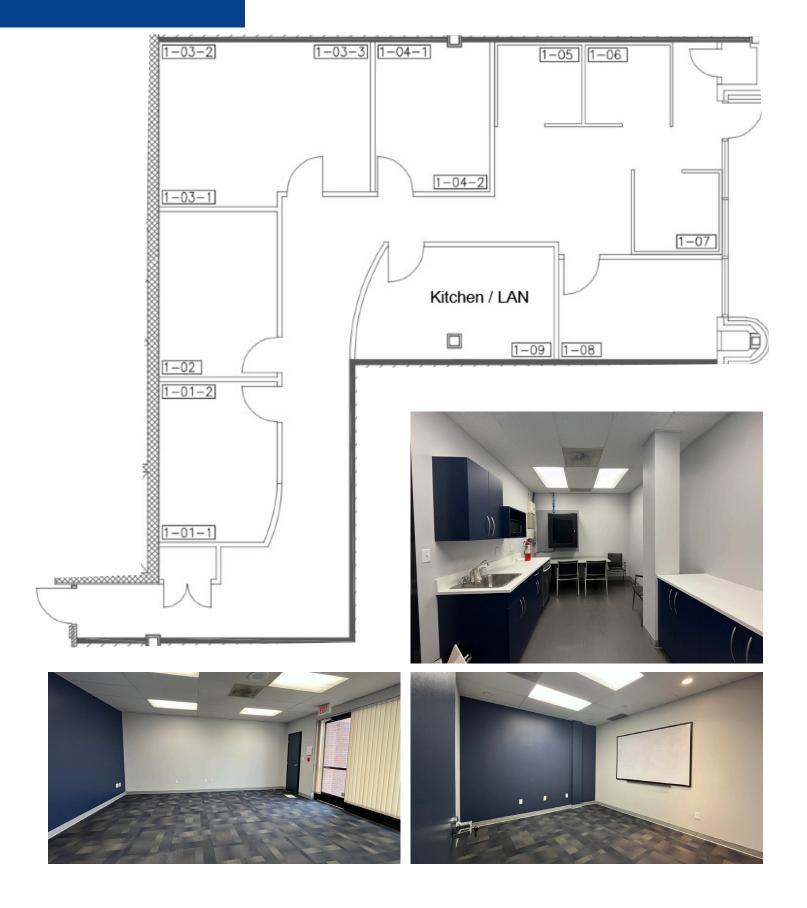

# Unit 103

| Civic Address   | 865 Waverley Street, Winnipeg MB             |                                       |                |  |
|-----------------|----------------------------------------------|---------------------------------------|----------------|--|
|                 | Unit 103                                     | 1,800 SF                              | \$21.50/SF net |  |
| Additional Rent | \$13.50/SF (2024 estimate)                   |                                       |                |  |
|                 | <ul> <li>Located on access to the</li> </ul> | Transit access                        |                |  |
| Features        |                                              | Turnkey space available Ample parking |                |  |
|                 | Evcellent hi                                 | Excellent hike access                 |                |  |

- Excellent bike access
- · Modern elevators
- Large windows
- Main floor corner unit with prominent lobby exposure