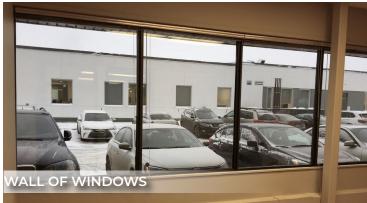

#### **OFFICE DETAILS**

CEILING HEIGHT 9' clear (TBC)

**HEATING &** Boiler and air conditioning

COOLING

**LIGHTING** Fluorescent

**LAYOUT** Main floor has reception, 2 offices,

bullpen, kitchenette and a wall of

#### **PHOTOS**

- Large offices
- Walls of windows
- New flooring
- New paint
- New blinds

**T** 780.448.0800 **F** 780.426.3007 #201, 9038 51 Avenue NW Edmonton, AB T6E 5X4