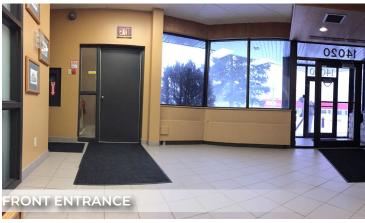

#### **OFFICE DETAILS**

CEILING HEIGHT 9' clear (TBC)

**HEATING &** Boiler and air conditioning

COOLING

**LIGHTING** Fluorescent

**LAYOUT** Main floor has reception, 2 offices,

bullpen, kitchenette and a wall of

windows

- On site security camera
- Fob activated door
- · Professional landscaping
- Asphalt Surface
- Concrete undergound parking

**T** 780.448.0800 **F** 780.426.3007 #201, 9038 51 Avenue NW Edmonton, AB T6E 5X4