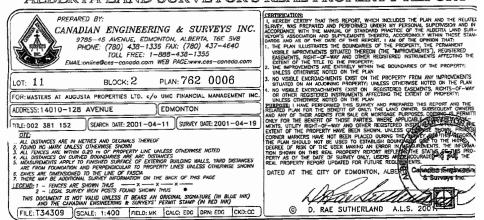

#### ALBERTA LAND SURVEYOR'S REAL PROPERTY REPORT

**T** 780.448.0800 **F** 780.426.3007 #201, 9038 51 Avenue NW Edmonton, AB T6E 5X4

#### **PROPERTY DETAILS**

ADDRESS 14020 128 Avenue, Edmonton AB

**LEGAL DESCRIPTION** Plan: 7620006 Block: 2 Lot: 11

**ZONING** IB - Business Industrial

**BUILT** 1970's +/-

**CONSTRUCTION TYPE** Concrete and steel beam