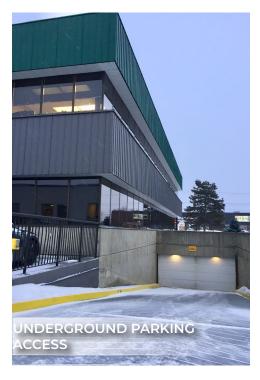

## **PHOTOS**

**T** 780.448.0800 **F** 780.426.3007 #201, 9038 51 Avenue NW Edmonton, AB T6E 5X4

**BUILDING SIZE** 19,864 sq ft +/-

**SPACE AVAILABLE** 1,171 sq ft +/- main floor office

**SITE IMPROVEMENTS** Professional landscaping, asphalt

parking (surface), concrete underground parking

PARKING Surface: 2.7 stalls/1,000 sq ft

Underground: 2 stalls/1,000 sq ft

at \$75/stall/month

POSSESSION Immediate

**SECURITY** FOB activated door and onsite

security cameras

**INTERNET** Fibre in the building