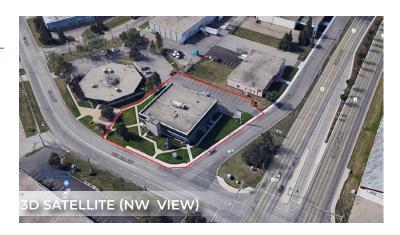

#201, 9038 51 Avenue NW Edmonton, AB T6E 5X4

## **PHOTOS**















**T** 780.448.0800 **F** 780.426.3007 #201, 9038 51 Avenue NW Edmonton, AB T6E 5X4

#### **PROPERTY DETAILS**

ADDRESS 14020 128 Avenue, Edmonton AB

**LEGAL DESCRIPTION** Plan: 7620006 Block: 2 Lot: 11

**ZONING** IB - Business Industrial

**BUILT** 1970's +/-

**CONSTRUCTION TYPE** Concrete and steel beam

**BUILDING SIZE** 19,864 sq ft +/-

**SPACE AVAILABLE** 1,171 sq ft +/- main floor office

**SITE IMPROVEMENTS** Professional landscaping, asphalt

parking (surface), concrete underground parking

PARKING Surface: 2.7 stalls/1,000 sq ft

Underground: 2 stalls/1,000 sq ft

at \$75/stall/month

POSSESSION Immediate

**SECURITY** FOB activated door and onsite

security cameras

**INTERNET** Fibre in the building





#### **OFFICE DETAILS**

CEILING HEIGHT 9' clear (TBC)

**HEATING &** Boiler and air conditioning

COOLING

**LIGHTING** Fluorescent

**LAYOUT** Main floor has reception, 2 offices,

bullpen, kitchenette and a wall of

windows









- On site security camera
- Fob activated door
- · Professional landscaping
- Asphalt Surface
- Concrete undergound parking



**T** 780.448.0800 **F** 780.426.3007 #201, 9038 51 Avenue NW Edmonton, AB T6E 5X4



#### **FINANCIALS**

AREA (sq ft) GROSS RENT (\$/mo)\*\*

Floor plans provided for reference only, actual may vary.



**T** 780.448.0800 **F** 780.426.3007 #201, 9038 51 Avenue NW Edmonton, AB T6E 5X4

<sup>\*\*</sup> Values are monthly gross rents based off annual basic and additional rent and subject to change without notice.\*\*

#### **PHOT