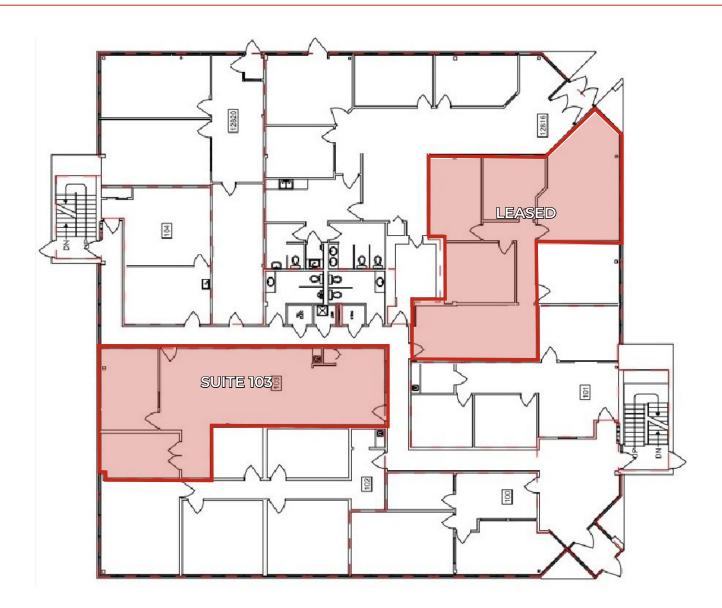

#### **FINANCIALS**

AREA (sq ft) GROSS RENT (\$/mo)\*\*

Floor plans provided for reference only, actual may vary.

**T** 780.448.0800 **F** 780.426.3007 #201, 9038 51 Avenue NW Edmonton, AB T6E 5X4

<sup>\*\*</sup> Values are monthly gross rents based off annual basic and additional rent and subject to change without notice.\*\*