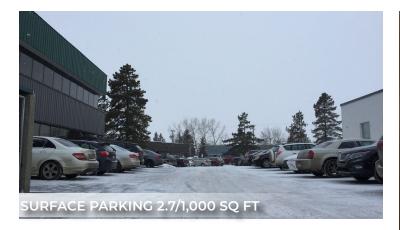

**BUILDING SIZE** 19,864 sq ft +/-

**SPACE AVAILABLE** 1,171 sq ft +/- main floor office

**SITE IMPROVEMENTS** Professional landscaping, asphalt

parking (surface), concrete underground parking

PARKING Surface: 2.7 stalls/1,000 sq ft

Underground: 2 stalls/1,000 sq ft

at \$75/stall/month

POSSESSION Immediate

**SECURITY** FOB activated door and onsite

security cameras

**INTERNET** Fibre in the building