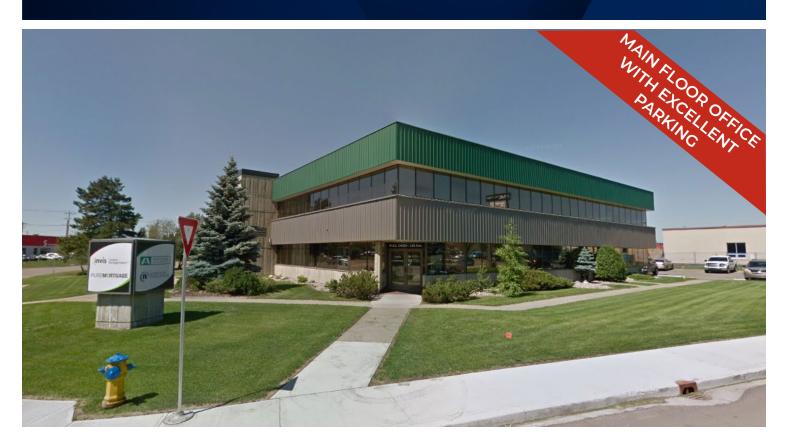

# PROFESSIONAL OFFICE SPACE AT UMC CENTRE

14020 128 Avenue, Edmonton AB

#### **HIGHLIGHTS**

- 1,171 sq ft (+/-) main floor, professional office space
- High visibility location fronting St. Albert Trail just 0.5 km from Yellowhead Trail
- Professionally managed office building with free surface parking and available underground parking
- 1.5 km from Christy's Corner (Moxie's, Famoso, Mucho Burrito, etc.)
- Starting at \$2.337/mo +/- gross (estimate based on basic rent and additional rent)