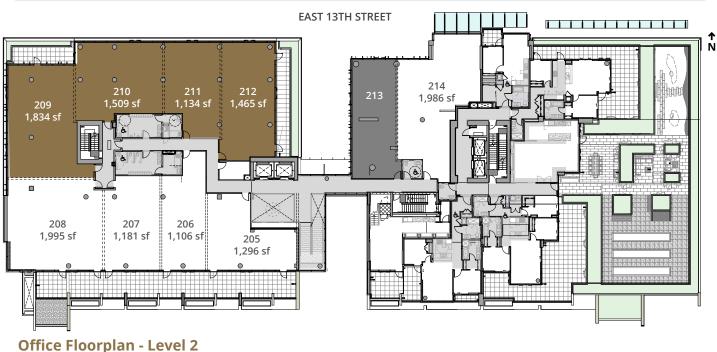

## PROPERTY DETAILS

UNIT SIZES Second Floor Units from 1,106 sf to 11,520 sf

**Third Floor** Units from 1,212 sf to 3,196 sf

ADDRESS 131 East 13th Street North Vancouver

AVAILABILITY Estimated at April 2025

\*Units may be combined