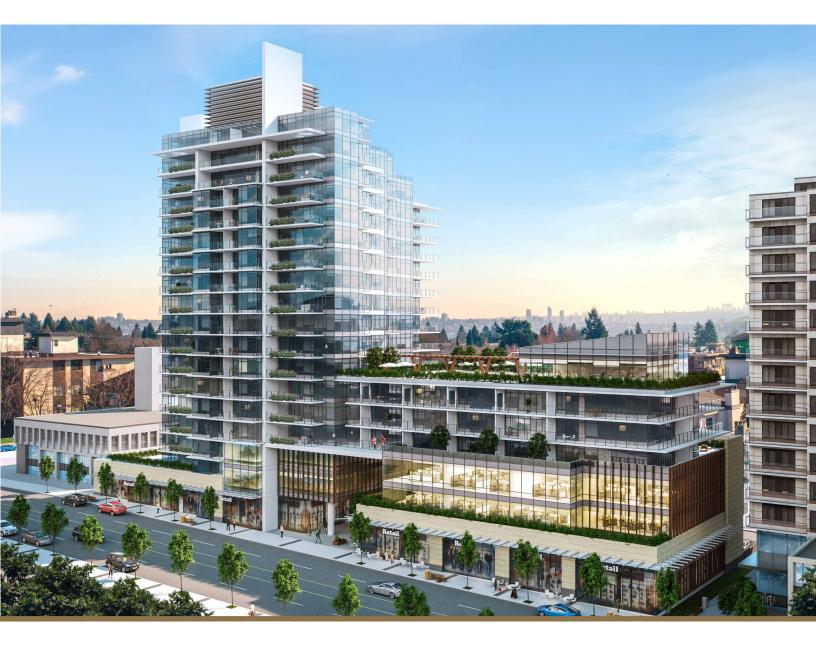

## CENTRAL LONSDALE

## 131 East 13th Street, North Vancouver, BC

31,284 sf of office space in North Vancouver's newest mixed-use development

**Terry Thies**\*, Principal 604 646 8398 terry.thies@avisonyoung.com *\*Terry Thies Personal Real Estate Corp.* 

## **OPPORTUNITY**

Millennium Central Lonsdale presents commercial leasing opportunities in the heart of Central Lonsdale, the North Shore's premier business district.

This new development by Millennium offers two floors of exciting new office space which can be demised to accommodate a variety of tenant sizes, plus a main floor retail opportunity with premium exposure to the busy 13th Street traffic. This high-quality mixed-use development is comprised of an 18-storey residential tower, premium office and ground floor retail units. The development features an attractive pedestrian "mews" separating the east and west portions of the development. The development is located in the designated High Street of Central Lonsdale, close to Lions Gate Hospital, City Hall, and a variety of retail and professional businesses.