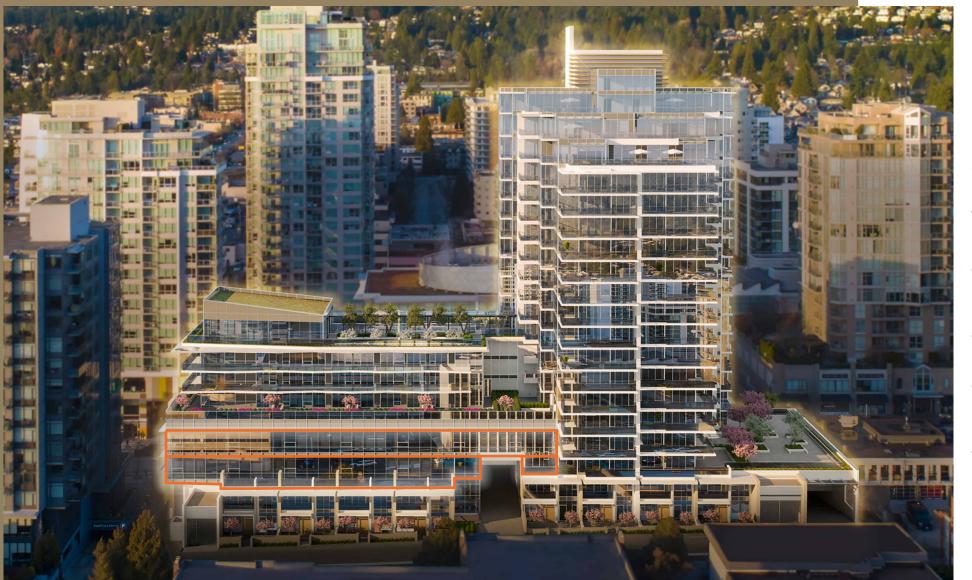

## PROPERTY DETAILS

UNIT SIZES Second Floor Units from 1,106 sf to 11,520 sf

**Third Floor** Units from 1,212 sf to 3,196 sf

ADDRESS 131 East 13th Street North Vancouver

AVAILABILITY Estimated at April 2025

**ASKING LEASE RATE NET RENT** Contact Terry Thies and Ian Whitchelo

ADDITIONAL RENT (2025 ESTIMATE) \$18.00 psf per annum

## **OPPORTUNITY**

Millennium Central Lonsdale presents commercial leasing opportunities in the heart of Central Lonsdale, the North Shore's premier business district.

This new development by Millennium offers two floors of exciting new office space which can be demised to accommodate a variety of tenant sizes, plus a main floor retail opportunity with premium exposure to the busy 13th Street traffic. This high-quality mixed-use development is comprised of an 18-storey residential tower, premium office and ground floor retail units. The development features an attractive pedestrian "mews" separating the east and west portions of the development. The development is located in the designated High Street of Central Lonsdale, close to Lions Gate Hospital, City Hall, and a variety of retail and professional businesses.