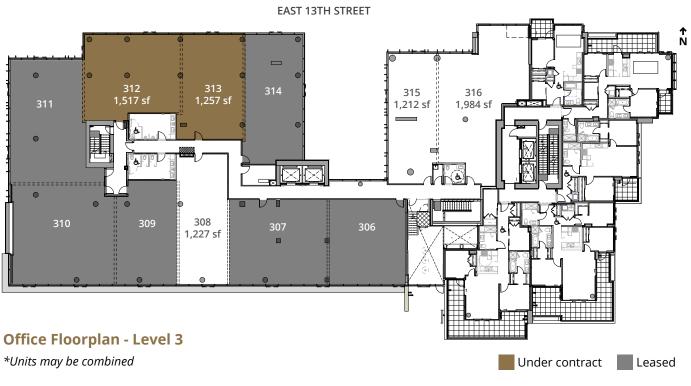

## PROPERTY DETAILS

UNIT SIZES Second Floor Units from 1,106 sf to 11,520 sf

**Third Floor** Units from 1,212 sf to 3,196 sf

ADDRESS 131 East 13th Street North Vancouver

AVAILABILITY Estimated at April 2025

\*Units may be combined